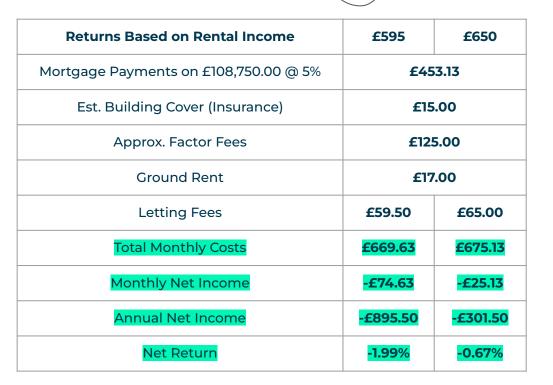

## **Projected** Investment Return

Our industry leading letting agency Let Property Management has an existing relationship with the tenant in situ and can provide advice on achieving full market rent. The monthly rent of this property is currently set at £595 per calendar month but the potential market rent is

650