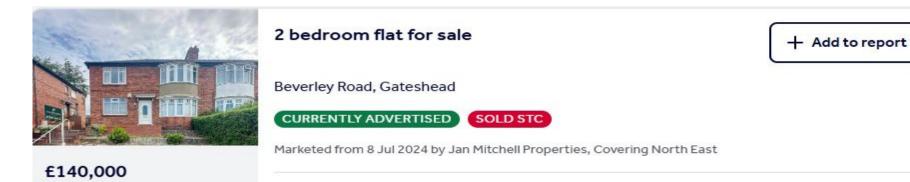

# Sale Comparables Report

This report shows comparable sold properties in the area using Land Registry sold information. There are comparable properties in the area selling for as much as £140,000.

£139.950

| 2 bedroom flat for sale                                  | + Add to report                          |
|----------------------------------------------------------|------------------------------------------|
| Beverley Road, Low Fell                                  |                                          |
| NO LONGER ADVERTISED SOLD STC                            |                                          |
| Marketed from 21 Sep 2023 to 28 Feb 2024 (160 days) by G | ordon Brown Estate Agents Ltd. Gatesbead |