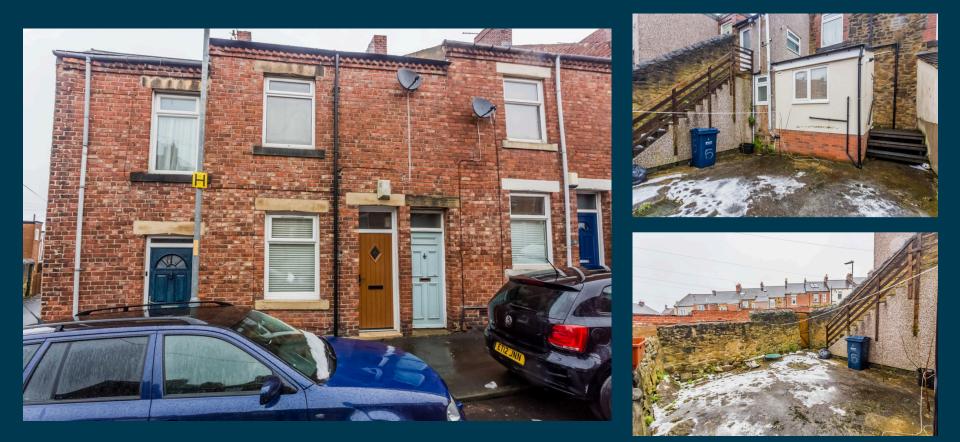

rty.co.uk 🕽

### **LETPR®PERTY**





### **Property** Description

Our latest listing is in Robson Street, Gateshead, NE9 5UG

This property has a potential to rent for £727 which would provide the investor a Gross Yield of 6.9% if the rent was increased to market rate.

With a location that allows for easy access to local amenities, and a space that has been well kept, this property would be a reliable addition to an investors portfolio.

Don't miss out on this fantastic investment oppor tunity...





### Robson Street, Gateshead, NE9 5UG

211942480

# **Property** Key Features

2 Bedrooms 1 bathroom Modern Kitchen Spacious Rooms

Factor Fees: TBC Ground Rent: TBC Lease Length: 997 years Market Rent: £727











## **Kitchen**





# Bedrooms









# Bathroom





## Exterior





## **Initial** Outlay





Figures based on assumed purchase price of £126,500.00 and borrowing of £94,875.00 at 75% Loan To Value (LTV) and an estimated 5% fixed term interest rate.

#### ASSUMED PURCHASE PRICE



| 25% Deposit      | £31,625.00 |
|------------------|------------|
| SDLT Charge      | £3,795     |
| Legal Fees       | £ 1,000.00 |
| Total Investment | £36,420.00 |

## **Projected** Investment Return



Our industry leading letting agency Let Property Management has an existing relationship with the tenant in situ and can provide advice on achieving full market rent.

| Returns Based on Rental Income       | £727                   |
|--------------------------------------|------------------------|
| Mortgage Payments on £94,875.00 @ 5% | £395.31                |
| Est. B