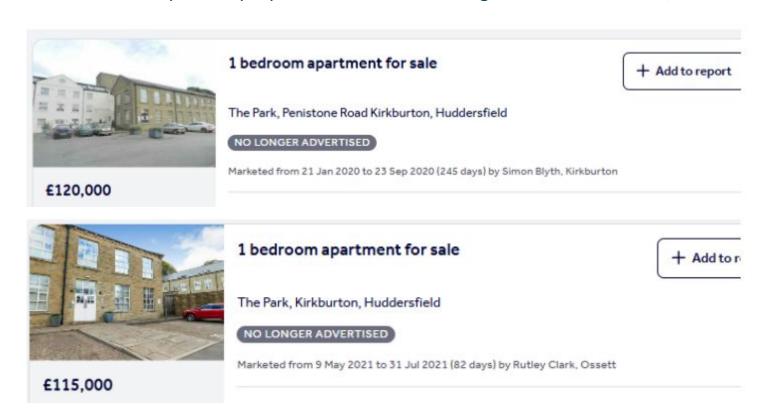

#### Sale Comparables Report

This report shows comparable sold properties in the area using Land Registry sold information. There are comparable properties in the area selling for as much as £120,000.