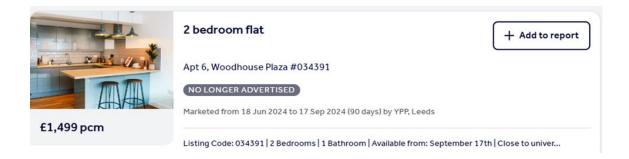

## **Rent Comparables Report**

This property is situated in a high demand rental area with rents achieving as much as £1499 based on the analysis carried out by our letting team at **Let Property Management**.

|            | 2 bedroom flat                                                            | + Add to report |
|------------|---------------------------------------------------------------------------|-----------------|
|            | West Point, Leeds, LS1                                                    |                 |
|            | NO LONGER ADVERTISED                                                      |                 |
| £1,495 pcm | Marketed from 1 Nov 2024 to 24 Nov 2024 (22 days) by OpenRent, London     |                 |
|            | No Agent Fees   Students Can Enquire   Property Reference Number: 1771831 |                 |