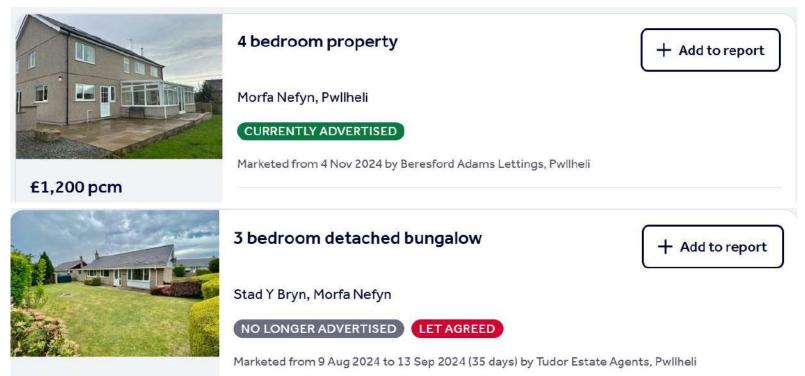

## Sale Comparables Report

This report shows comparable sold properties in the area using Land Registry sold information. There are comparable properties in the area selling for as much as £280,000.

## **Rent Comparables Report**

This property is situated in a high demand rental area with rents achieving as much as £1,200 based on the analysis carried out by our letting team at **Let Property Management**.