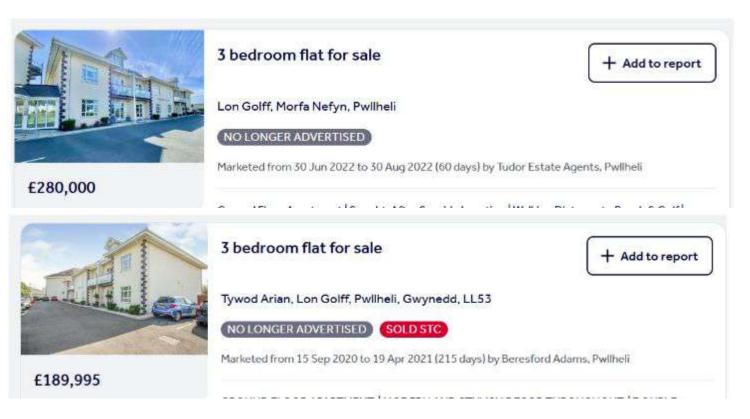

## Sale Comparables Report

This report shows comparable sold properties in the area using Land Registry sold information. There are comparable properties in the area selling for as much as £280,000.