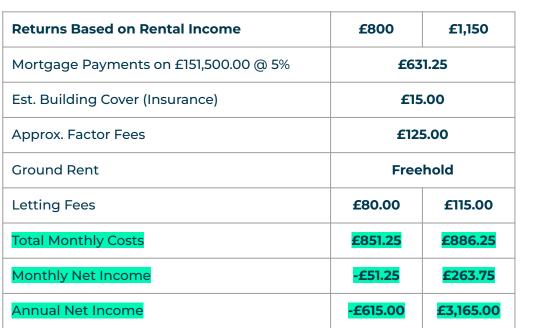

# **Property Key Features**

2 Bedrooms 2 Bathrooms Spacious Lounge Modern Kitchen

Factor Fees: £125.00 PM Ground Rent: Freehold Lease Length: Freehold Current Rent: £800 Market Rent: £1,150

## Exterior

Figures based on assumed purchase price of £202,000.00 and borrowing of £151,500.00 at 75% Loan To Value (LTV) and an estimated 5% fixed term interest rate.

#### ASSUMED PURCHASE PRICE

| 25% Deposit      | £50,500.00 |
|------------------|------------|
| SDLT Charge      | £10,100    |
| Legal Fees       | £1,000.00  |
| Total Investment | £61,600.00 |

## **Projected** Investment Return

The monthly rent of this property is currently set at £800 per calendar month but the potential market rent is

Net Return

Our industry leading letting agency Let Property Management has an existing relationship with the tenant in situ and can provide advice on achieving full market rent.

.150

-1.00%

5.14%

# If the tenant was to leave and you missed 2 months of rental income

Annual Net Income **£865.00** Adjusted To

Net Return 1.40%

## If Interest Rates increased by 2% (from 5% to %)

Annual Net Income **£135.00** Adjusted To

Net Return

0.22%