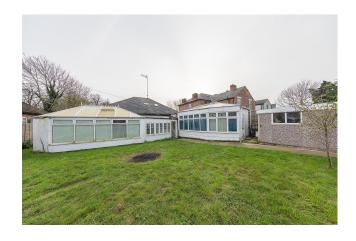

am Road, Derby, DE21 6FP



6 Bedrooms

2 Bathrooms

**Spacious Rooms** 

**Three Piece Bathrooms** 

**Factor Fees: TBC** 

**Ground Rent: Freehold** 

Lease Length: Freehold

Current Rent: £1,960

Market Rent: £2,835

212226080

## Kitchen





#### **Bedrooms**









### Bathroom







#### **Exterior**









#### **Initial Outlay**





Figures based on assumed purchase price of £253,000.00 and borrowing of £189,750.00 at 75% Loan To Value (LTV) and an estimated 5% fixed term interest rate.

#### **ASSUMED PURCHASE PRICE**



25% Deposit **£63,250.00** 

SDLT Charge £15,300

Legal Fees £1,000.00

Total Investment £79,550.00

#### **Projected Investment Return**



The monthly rent of this property is currently set at £1,960 per calendar month but the potential market rent is





Our industry leading letting agency Let Property Management has an existing relationship with the tenant in situ and can provide advice on achieving full market rent.

| Returns Based on Rental Income        | £1,960     | £2,835         |
|---------------------------------------|------------|----------------|
| Mortgage Payments on £189,750.00 @ 5% | £790.63    |                |
| Est. Building Cover (Insurance)       | £15.00     |                |
| Approx. Factor Fees                   | TBC        |                |
| Ground Rent                           | Freehold   |                |
| Letting Fees                          | £196.00    | £283.50        |
| Total Monthly Costs                   | £1,001.63  | £1,089.13      |
| Monthly Net Income                    | £958.38    |