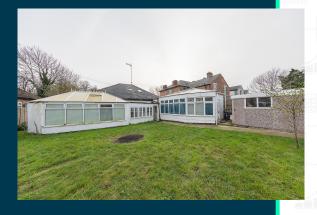

# LET PROPERTY PACK

#### **INVESTMENT INFORMATION**

Nottingham Road, Derby, DE21 6FP

212226080











#### **Property Description**

Our latest listing is in Nottingham Road, Derby, DE21 6FP

Get instant cash flow of £1,960 per calendar month with a 9.3% Gross Yield for investors.

This property has a potential to rent for £2,835 which would provide the investor a Gross Yield of 13.4% if the rent was increased to market rate.

With a location that allows for easy access to local amenities, and a space that has been well kept, this property would be a reliable addition to an investors portfolio.

Don't miss out on this fantastic investment opportunity...







Nottingham Road, Derby, DE21 6FP



6 Bedrooms

2 Bathrooms

**Spacious Rooms** 

**Three Piece Bathrooms** 

**Factor Fees: TBC** 

**Ground Rent: Freehold** 

Lease Length: Freehold

Current Rent: £1,960

Market Rent: £2,835

212226080

## Kitchen





#### **Bedrooms**









### Bathroom







#### **Exterior**









#### **Initial Outlay**





Figures based on assumed purchase price of £253,000.00 and borrowing of £189,750.00 at 75% Loan To Value (LTV) and an estimated 5% fixed term interest rate.

#### **ASSUMED PURCHASE PRICE**



25% Deposit **£63,250.00** 

SDLT Charge £15,300

Legal Fees £1,000.00

Total Investment £79,550.00

#### **Projected Investment Return**



The monthly rent of this property is currently set at £1,960 per calendar month but the potential market r