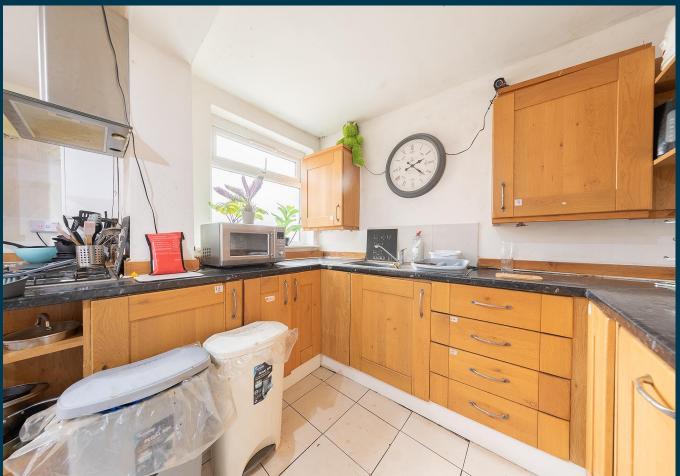

ription**

Our latest listing is in Nottingham Road, Derby, DE21 6FP

Get instant cash flow of £1,960 per calendar month with a 9.3% Gross Yield for investors.

This property has a potential to rent for £2,835 which would provide the investor a Gross Yield of 13.4% if the rent was increased to market rate.

With a location that allows for easy access to local amenities, and a space that has been well kept, this property would be a reliable addition to an investors portfolio.

Don't miss out on this fantastic investment opportunity...







Nottingham Road, Derby, DE21 6FP



6 Bedrooms

2 Bathrooms

**Spacious Rooms** 

**Three Piece Bathrooms** 

**Factor Fees: TBC** 

**Ground Rent: Freehold** 

Lease Length: Freehold

Current Rent: £1,960

Market Rent: £2,835

212226080

## Kitchen





#### **Bedrooms**









### Bathroom







#### **Exterior**









#### **Initial Outlay**





Figures based on assumed purchase price of £253,000.00 and borrowing of £189,750.00 at 75% Loan To Value (LTV) and an estimated 5% fixed term interest rate.

#### **ASSUMED PURCHASE PRICE**



25% Deposit **£63,250.00** 

SDLT Charge £15,300

Legal Fees £1,000.00

Total Investment £79,550.00

#### **Projected Investment Return**



The monthly rent of this property is currently set at £1,960 per calendar month but the potential market rent is





Our industry leading letting agency Let Property Management has an existing relationship with the tenant in situ and can provide advice on achieving full market rent.

| Returns Based on Rental Income        | £1,960     | £2,835         |
|--