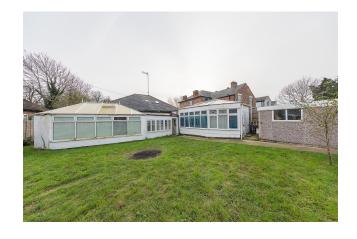

er calendar month with a 9.3% Gross Yield for investors.

This property has a potential to rent for £2,835 which would provide the investor a Gross Yield of 13.4% if the rent was increased to market rate.

With a location that allows for easy access to local amenities, and a space that has been well kept, this property would be a reliable addition to an investors portfolio.

Don't miss out on this fantastic investment opportunity...







Nottingham Road, Derby, DE21 6FP



6 Bedrooms

2 Bathrooms

**Spacious Rooms** 

**Three Piece Bathrooms** 

**Factor Fees: TBC** 

**Ground Rent: Freehold** 

Lease Length: Freehold

Current Rent: £1,960

Market Rent: £2,835

212226080

## Kitchen





#### **Bedrooms**









### Bathroom







#### **Exterior**









#### **Initial Outlay**





Figures based on assumed purchase price of £253,000.00 and borrowing of £189,750.00 at 75% Loan To Value (LTV) and an estimated 5% fixed term interest rate.

#### **ASSUMED PURCHASE PRICE**



25% Deposit **£63,250.00** 

SDLT Charge £15,300

Legal Fees £1,000.00

Total Investment £79,550.00

#### **Projected Investment Return**



The monthly rent of this property is currently set at £1,960 per calendar month but the potential market rent is





Our industry leading letting agency Let Property Management has an existing relationship with the tenant in situ and can provide advice on achieving full market rent.

| Returns Based on Rental Income        | £1,960     | £2,835         |
|---------------------------------------|------------|----------------|
| Mortgage Payments on £189,750.00