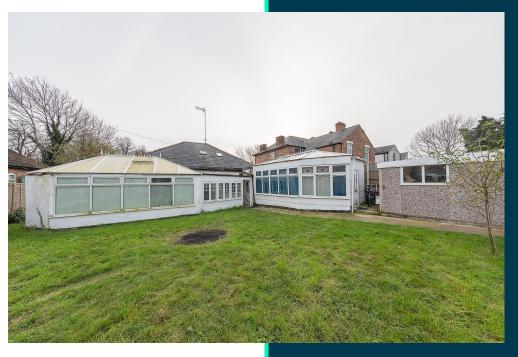

# LET PROPERTY PACK

#### **INVESTMENT INFORMATION**

Nottingham Road, Derby, DE21 6FP

212226080











#### **Property Description**

Our latest listing is in Nottingham Road, Derby, DE21 6FP

Get instant cash flow of £1,960 per calendar month with a 9.3% Gross Yield for investors.

This property has a potential to rent for £2,835 which would provide the investor a Gross Yield of 13.4% if the rent was increased to market rate.

With a location that allows for easy access to local amenities, and a space that has been well kept, this property would be a reliable addition to an investors portfolio.

Don't miss out on this fantastic investment opportunity...







Nottingham Road, Derby, DE21 6FP



6 Bedrooms

2 Bathrooms

**Spacious Rooms** 

**Three Piece Bathrooms** 

**Factor Fees: TBC** 

**Ground Rent: Freehold** 

Lease Length: Freehold

Current Rent: £1,960

Market Rent: £2,835

212