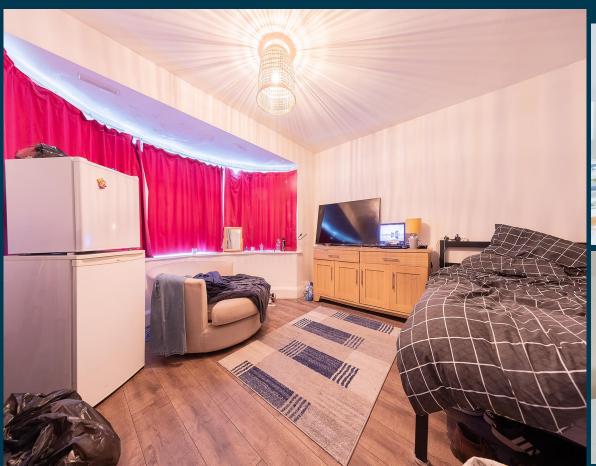

isting is in Nottingham Road, Derby, DE21 6FP

Get instant cash flow of £1,960 per calendar month with a 9.3% Gross Yield for investors.

This property has a potential to rent for £2,835 which would provide the investor a Gross Yield of 13.4% if the rent was increased to market rate.

With a location that allows for easy access to local amenities, and a space that has been well kept, this property would be a reliable addition to an investors portfolio.

Don't miss out on this fantastic investment opportunity...







Nottingham Road, Derby, DE21 6FP



6 Bedrooms

2 Bathrooms

**Spacious Rooms** 

**Three Piece Bathrooms** 

**Factor Fees: TBC** 

**Ground Rent: Freehold** 

Lease Length: Freehold

Current Rent: £1,960

Market Rent: £2,835

212226080

## Kitchen





#### **Bedrooms**









### Bathroom







#### **Exterior**









#### **Initial Outlay**





Figures based on assumed purchase price of £253,000.00 and borrowing of £189,750.00 at 75% Loan To Value (LTV) and an estimated 5% fixed term interest rate.

#### **ASSUMED PURCHASE PRICE**



25% Deposit **£63,250.00** 

SDLT Charge £15,300

Legal Fees £1,000.00

Total Investment £79,550.00

#### **Projected Investment Return**



The monthly rent of this property is currently set at £1,960 per calendar month but the potential market rent is





Our industry leading letting agency Let Property Management has an existing relationship with the tenant in situ and can provide advice on achieving full market rent.

| Returns Based on Rental Income        | £1,960     | £2,835         |
|-------------------------