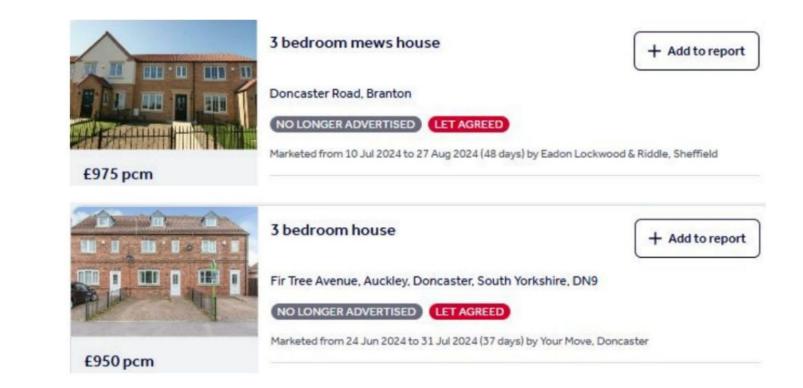

### **Rent Comparables Report**

This property is situated in a high demand rental area with rents achieving as much as £975 based on the analysis carried out by our letting team at **Let Property Management**.