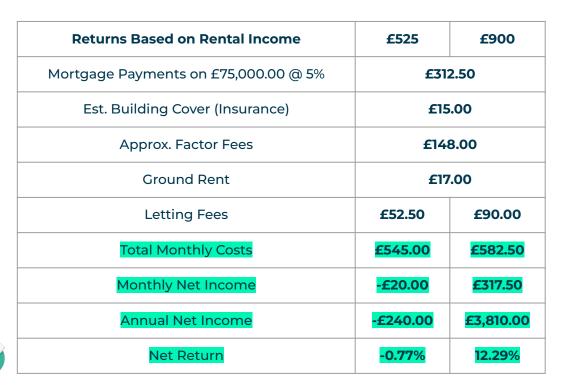

# **Projected** Investment Return

Our industry leading letting agency Let Property Management has an existing relationship with the tenant in situ and can provide advice on achieving full market rent. The monthly rent of this property is currently set at £525 per calendar month but the potential market rent is

# If the tenant was to leave and you missed 2 months of rental income

Annual Net Income **£2,010.00** Adjusted To

Net Return 6.48%

### If Interest Rates increased by 2% (from 5% to %)

Annual Net Income **£2,514.00** Adjusted To

Net Return 8.11%