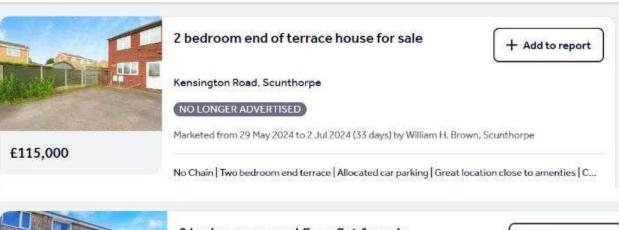

## Sale Comparables Report

This report shows comparable sold properties in the area using Land Registry sold information. There are comparable properties in the area selling for as much as £115,000.

£85,000