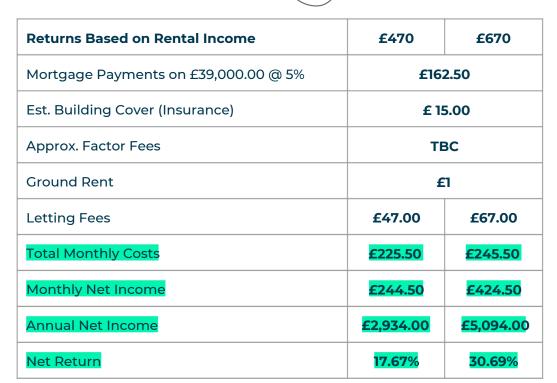

## Exterior

Figures based on assumed purchase price of £52,000.00 and borrowing of £39,000.00 at 75% Loan To Value (LTV) and an estimated 5% fixed term interest rate.

#### ASSUMED PURCHASE PRICE

| 25% Deposit      | £ 13,000.00  |
|------------------|--------------|
| SDLT Charge      | £2,600       |
| Legal Fees       | £ 1,000.00   |
| Total Investment | £ 16 ,600.00 |

## **Projected Investment Return**

Our industry leading letting agency Let Property Management has an existing relationship with the tenant in situ and can provide advice on achieving full market rent. The monthly rent of this property is currently set at £470 per calendar month but the potential market rent is  $\bigcirc$ 

670

# If the tenant was to leave and you missed 2 months of rental income

| Annual Net Income | £3,766.00 |
|-------------------|-----------|
| Adjusted To       |           |
| Net Return        | 22.69%    |

### If Interest Rates increased by 2% (from 5% to %)

Annual Net Income£4,326.00Adjusted ToNet Return26.06%