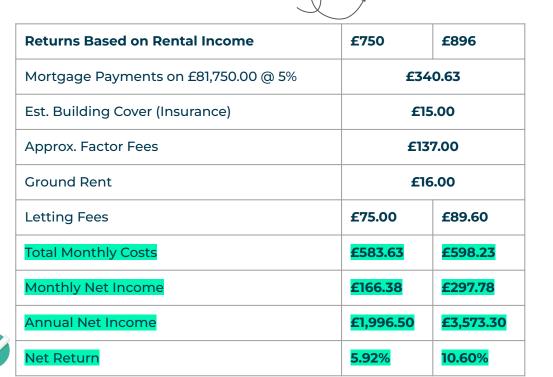

## Bathroom

Figures based on assumed purchase price of £109,000.00 and borrowing of £81,750.00 at 75% Loan To Value (LTV) and an estimated 5% fixed term interest rate.

#### **ASSUMED PURCHASE PRICE**

| 25% Deposit      | £27,250.00 |
|------------------|------------|
| SDLT Charge      | £5,450     |
| Legal Fees       | £1,000.00  |
| Total Investment | £33,700.00 |

## **Projected** Investment Return

Our industry leading letting agency Let Property Management has an existing relationship with the tenant in situ and can provide advice on achieving full market rent. The monthly rent of this property is currently set at £750 per calendar month but the potential market rent is

896