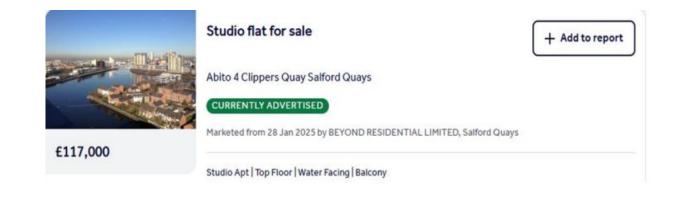

## Sale Comparables Report

This report shows comparable sold properties in the area using Land Registry sold information. There are comparable properties in the area selling for as much as £117,000.