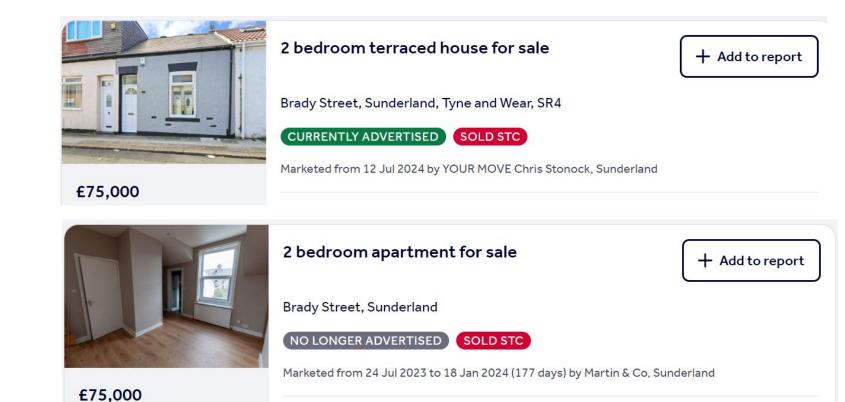

#### Sale Comparables Report

This report shows comparable sold properties in the area using Land Registry sold information. There are comparable properties in the area selling for as much as £75,000.