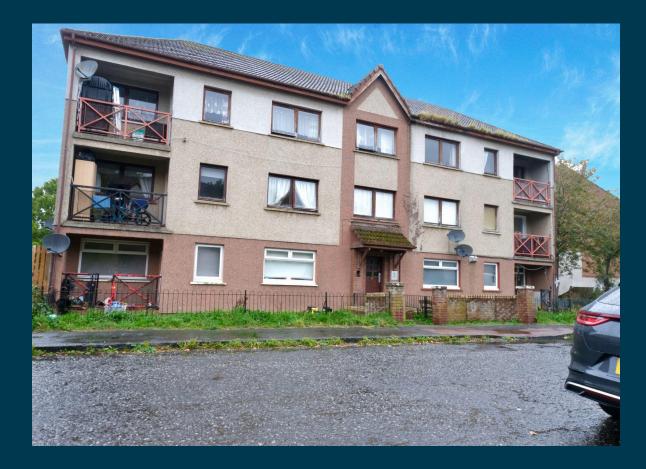

### **Property** Description

Our latest listing is in Dalriada Crescent, Motherwell, ML

Get instant cash flow of £375 per calendar month with a 11.3% Gross Yield for investors.

This property has a potential to rent for £795 which would provide the investor a Gross Yield of 23.9% if the rent was increased to market rate.

Dalriada Crescent, Motherwell, ML

210805295

3 Bedroom 1 Bathroom Spacious Rooms Three Piece Bathroom

**Property Key Features** 

Factor Fees: £0.00 Ground Rent: Freehold Lease Length: Freehold Current Rent: £375 Market Rent: £795 Lounge

#### Exterior