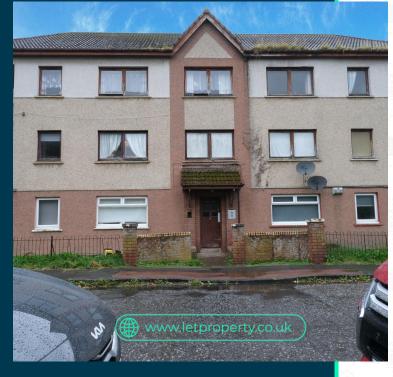

### **Property** Description

Our latest listing is in Dalriada Crescent, Motherwell, ML

Get instant cash flow of £375 per calendar month with a 11.3% Gross Yield for investors.

This property has a potential to rent for £795 which would provide the investor a Gross Yield of 23.9% if the rent was increased to market rate.

Dalriada Crescent, Motherwell, ML

210805295

3 Bedroom 1 Bathroom Spacious Rooms Three Piece Bathroom

**Property Key Features** 

Factor Fees: £0.00 Ground Rent: Freehold Lease Length: Freehold Current Rent: £375 Market Rent: £795 Lounge

#### Exterior