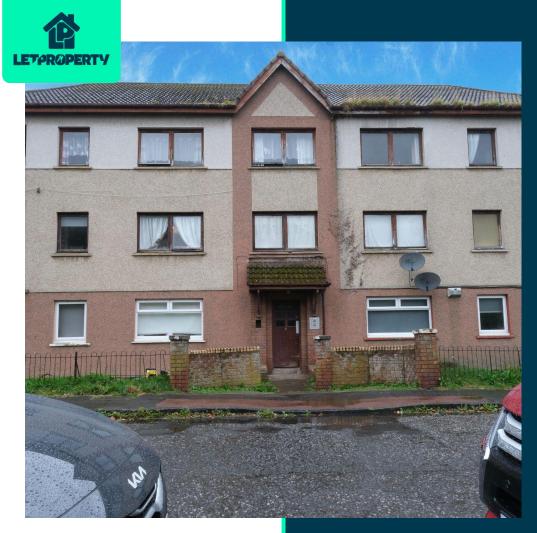

### **Property** Description

Our latest listing is in Dalriada Crescent, Motherwell, ML

Get instant cash flow of £375 per calendar month with a 11.3% Gross Yield for investors.

This property has a potential to rent for £795 which would provide the investor a Gross Yield of 23.9% if the rent was increased to market rate.

Dalriada Crescent, Motherwell, ML

210805295

3 Bedroom 1 Bathroom Spacious Rooms Three Piece Bathroom

**Property Key Features** 

Factor Fees: £0.00 Ground Rent: Freehold Lease Length: Freehold Current Rent: £375 Market Rent: £795 Lounge

#### Exterior