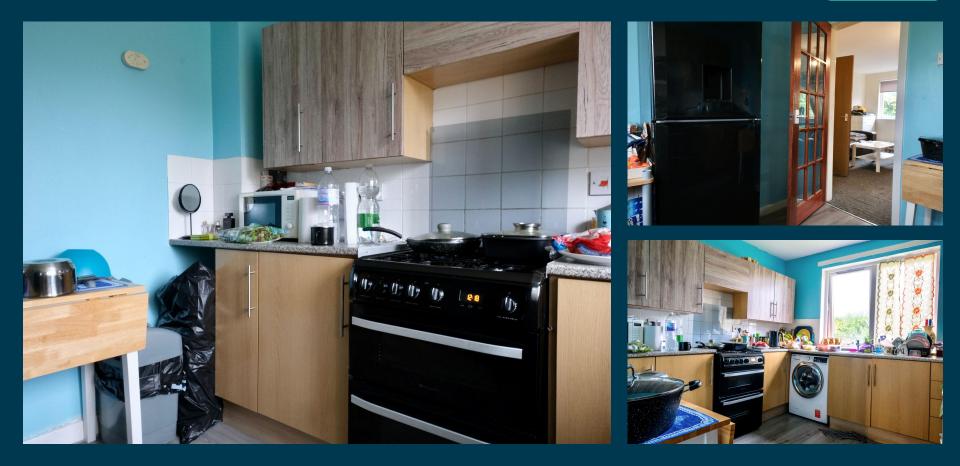

sting is in Dalriada Crescent, Motherwell, ML

Get instant cash flow of £375 per calendar month with a 11.3% Gross Yield for investors.

This property has a potential to rent for £795 which would provide the investor a Gross Yield of 23.9% if the rent was increased to market rate.

The property has long term tenants currently situated, currently being rented as an airbnb. For investors looking for a reliable rental income, this is a great addition to their portfolio.

Don't miss out on this fantastic investment opportunity...







Dalriada Crescent, Motherwell, ML

210805295

3 Bedroom 1 Bathroom Spacious Rooms Three Piece Bathroom

**Property Key Features** 

Factor Fees: £0.00 Ground Rent: Freehold Lease Length: Freehold Current Rent: £375 Market Rent: £795 Lounge





**Kitchen** 





#### Bedrooms





#### Exterior





### **Initial** Outlay





Outlay figures based on assumed cash purchase of £50,000.

| PF                  | PROPERTY VALUATION |  |
|---------------------|--------------------|--|
| Stamp Duty ADS @ 6% | £2,400             |  |
| LBTT Charge         | £0                 |  |
| Legal Fees          | £1,000             |  |
| Total Investment    | £43,400            |  |

#### **Projected** Investment Return



Our industry leading letting agency Let Property Management has an existing relationship with the tenant in situ and can provide advice on achieving full market rent. The monthly rent of this property is currently set at £375 per calendar month but the potential market rent is

| Returns Based on Rental Income  | £375               | £795