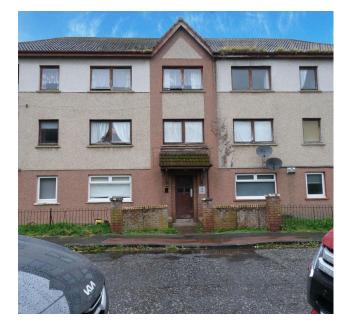

### **Property** Description

Our latest listing is in Dalriada Crescent, Motherwell, ML

Get instant cash flow of £375 per calendar month with a 11.3% Gross Yield for investors.

This property has a potential to rent for £795 which would provide the investor a Gross Yield of 23.9% if the rent was increased to market rate.

Dalriada Crescent, Motherwell, ML

210805295

3 Bedroom 1 Bathroom Spacious Rooms Three Piece Bathroom

**Property Key Features** 

Factor Fees: £0.00 Ground Rent: Freehold Lease Length: Freehold Current Rent: £375 Market Rent: £795 Lounge

#### Exterior