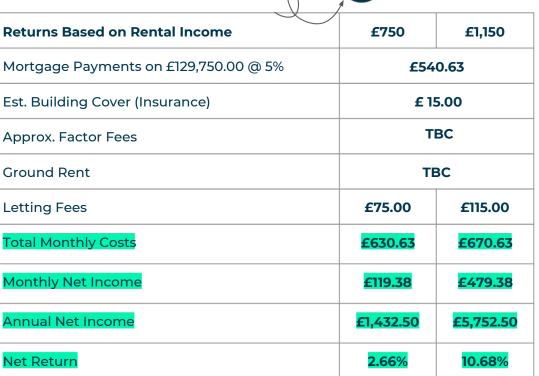

### **Initial** Outlay

Figures based on assumed purchase price of £173,000.00 and borrowing of £129,750.00 at 75% Loan To Value (LTV) and an estimated 5% fixed term interest rate.

#### ASSUMED PURCHASE PRICE

| 25% Deposit      | £43,250.00 |
|------------------|------------|
| SDLT Charge      | £9,610     |
| Legal Fees       | £ 1,000.00 |
| Total Investment | £53,860.00 |

### **Projected** Investment Return

Our industry leading letting agency Let Property Management has an existing relationship with the tenant in situ and can provide advice on achieving full market rent. The monthly rent of this property is currently set at  $\pm$ 750 per calendar month but the potential market rent is

1,150

#### Return Stress Test Analysis Report

# If the tenant was to leave and you missed 2 months of rental income

| Annual Net Income | £3,452.50     |
|-------------------|---------------|
| Adjusted To       |               |
| Net Return        | <b>6.41</b> % |

#### If Interest Rates increased by 2% (from 5% to 7%)

Annual Net Income£3,157.50Adjusted To5.86%