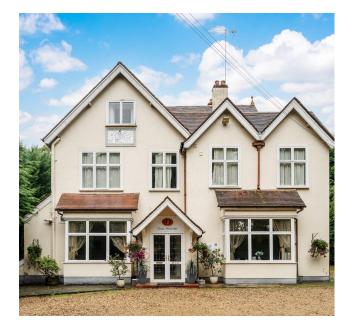

## **Property** Description

Our latest listing is in Duke's Ride, Crowthorne, RG45

This property has a potential to rent for £5,500 which would provide the investor a Gross Yield of 2.6% if the rent was increased to market rate.

A space that has been kept in good condition and a rental income that ensures fantastic returns, this property will make for a rewarding addition to an investors portfolio.

Don't miss out on this fantastic investment opportunity...

Duke's Ride, Crowthorne, RG45

209242650

19 bedroom 19 Bathroom Spacious Rooms Three Piece Bathroom

Ø

**Property Key Features** 

Factor Fees: £0.00 Ground Rent: £0.00 Lease Length: TBC Market Rent: £5,500