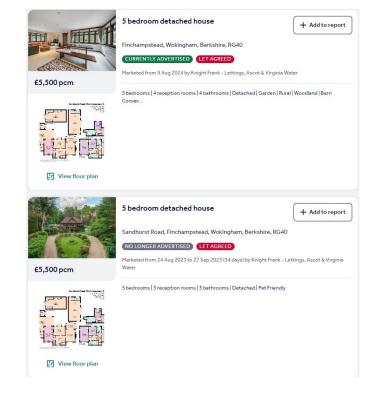

## **Rent Comparables Report**

This property is situated in a high demand rental area with rents achieving as much as £5,500 based on the analysis carried out by our letting team at **Let Property Management**.