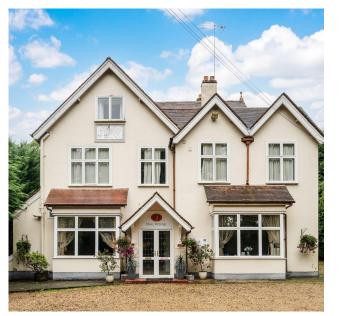

## **Property** Description

Our latest listing is in Duke's Ride, Crowthorne, RG45

This property has a potential to rent for £5,500 which would provide the investor a Gross Yield of 2.6% if the rent was increased to market rate.

Duke's Ride, Crowthorne, RG45

209242650

19 bedroom 19 Bathroom Spacious Rooms Three Piece Bathroom

Ø

**Property Key Features** 

Factor Fees: £0.00 Ground Rent: £0.00 Lease Length: TBC Market Rent: £5,500