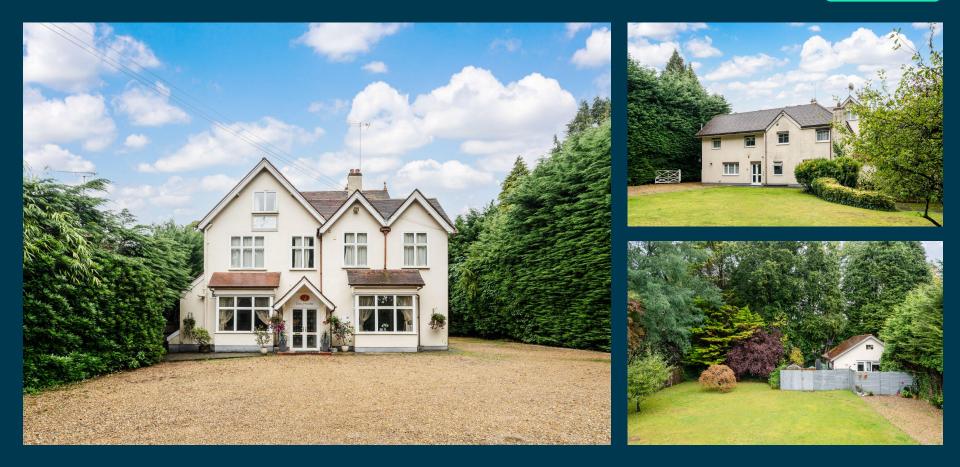

, Crowthorne, RG45

209242650

( www.letproperty.co.uk

#### 



## **Property** Description

Our latest listing is in Duke's Ride, Crowthorne, RG45

This property has a potential to rent for £5,500 which would provide the investor a Gross Yield of 2.6% if the rent was increased to market rate.

A space that has been kept in good condition and a rental income that ensures fantastic returns, this property will make for a rewarding addition to an investors portfolio.

Don't miss out on this fantastic investment opportunity...





Duke's Ride, Crowthorne, RG45

209242650

19 bedroom 19 Bathroom Spacious Rooms Three Piece Bathroom

Ø

**Property Key Features** 

Factor Fees: £0.00 Ground Rent: £0.00 Lease Length: TBC Market Rent: £5,500







## Bedrooms





## Bathroom





## Exterior





## **Initial** Outlay





Figures based on assumed purchase price of £2,500,000.00 and borrowing of £1,875,000.00 at 75% Loan To Value (LTV) and an estimated 5% fixed term interest rate.

#### **PROPERTY VALUATION**



| 25% Deposit         | £625,000.00   |
|---------------------|---------------|
| Stamp Duty ADS @ 6% | £150,000.00   |
| LBTT Charge         | £258,350      |
| Legal Fees          | £1,000.00     |
| Total Investment    | £1,034,350.00 |

## **Projected** Investment Return



Our industry leading letting agency Let Property Management has an existing relationship with the tenant in situ and can provide advice on achieving full market rent.

| Returns Based on Rental Income          | £5,500              |
|-----------------------------------------|---------------------|