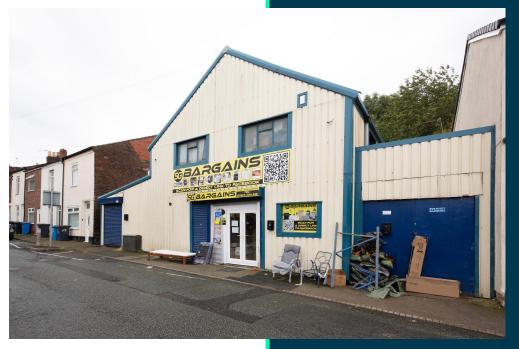

# LET PROPERTY PACK

### **INVESTMENT INFORMATION**

Percival Lane, Runcorn, WA7 4UY

210392641











## **Property Description**

Our latest listing is in Percival Lane, Runcorn, WA7 4UY

Get instant cash flow of £2,350 per calendar month with a 8.2% Gross Yield for investors.

This property would be the perfect addition to an investors portfolio as it is in the ideal location for those wanting to rent and it's able to generate a rewarding rental income.

Don't miss out on this fantastic investment opportunity...









**3 Commercial Units** 

**Large Primary Business Area** 

**Great Condition** 

**Prime Rental Location** 

**Factor Fees: TBC** 

**Ground Rent: TBC** 

Lease Length: 232 years

Current Rent: £2,350

Percival Lane, Runcorn, WA7 4UY

21039264

## **Business Area**









## **Business Area**









## **Exterior**









## **Initial Outlay**





Figures based