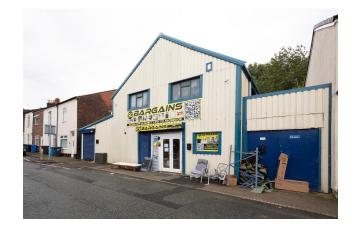

392641











## **Property Description**

Our latest listing is in Percival Lane, Runcorn, WA7 4UY

Get instant cash flow of £2,350 per calendar month with a 8.2% Gross Yield for investors.

This property would be the perfect addition to an investors portfolio as it is in the ideal location for those wanting to rent and it's able to generate a rewarding rental income.

Don't miss out on this fantastic investment opportunity...









**3 Commercial Units** 

**Large Primary Business Area** 

**Great Condition** 

**Prime Rental Location** 

**Factor Fees: TBC** 

**Ground Rent: TBC** 

Lease Length: 232 years

Current Rent: £2,350

Percival Lane, Runcorn, WA7 4UY

21039264

## **Business Area**









## **Business Area**









## **Exterior**









## **Initial Outlay**





Figures based on assumed purchase price of £345,000.00 and borrowing of £258,750.00 at 75% Loan To Value (LTV) and an estimated 5% fixed term interest rate.

#### **ASSUMED PURCHASE PRICE**



25% Deposit **£86,250.00** 

SDLT Charge £15,100

Legal Fees £1,000.00

Total Investment £102,350.00

## **Projected Investment Return**





Our industry leading letting agency Let Property Management has an existing relationship with the tenant in situ and can provide advice on achieving full market rent.

The monthly rent of this property is currently set at £2,350 per calendar month

| Returns Based on Rental Income        | £2,350     |
|---------------------------------------|------------|
| Mortgage Payments on £258,750.00 @ 5% | £1,078.13  |
| Est. Building Cover (Insurance)       | £15.00