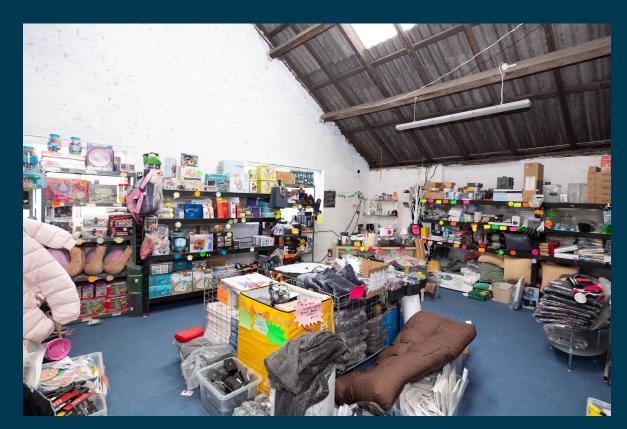

MENT INFORMATION**

Percival Lane, Runcorn, WA7 4UY

210392641











## **Property Description**

Our latest listing is in Percival Lane, Runcorn, WA7 4UY

Get instant cash flow of £2,350 per calendar month with a 8.2% Gross Yield for investors.

This property would be the perfect addition to an investors portfolio as it is in the ideal location for those wanting to rent and it's able to generate a rewarding rental income.

Don't miss out on this fantastic investment opportunity...









**3 Commercial Units** 

**Large Primary Business Area** 

**Great Condition** 

**Prime Rental Location** 

**Factor Fees: TBC** 

**Ground Rent: TBC** 

Lease Length: 232 years

Current Rent: £2,350

Percival Lane, Runcorn, WA7 4UY

21039264

## **Business Area**









## **Business Area**









## **Exterior**









## **Initial Outlay**





Figures based on assumed purchase price of £345,000.00 and borrowing of £258,750.00 at 75% Loan To Value (LTV) and an estimated 5% fixed term interest rate.

#### **ASSUMED PURCHASE PRICE**



25% Deposit **£86,250.00** 

SDLT Charge £15,100

Legal Fees £1,000.00

Total Investment £102,350.00

## **Projected Investment Return**





Our industry leading letting agency Let Property Management has an existing relationship with the tenant in situ and can provide advice on achieving full market rent.

The monthly rent of this property is currently set at £2,350 per calendar month

| Returns Based on Rental Income        | £2,350     |
|---------------------------------------|------------|
| Mortgage Payments on £258,750.00 @ 5% | £1,078