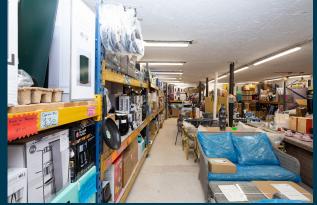

ROPERTY PACK

### **INVESTMENT INFORMATION**

Percival Lane, Runcorn, WA7 4UY

210392641











## **Property Description**

Our latest listing is in Percival Lane, Runcorn, WA7 4UY

Get instant cash flow of £2,350 per calendar month with a 8.2% Gross Yield for investors.

This property would be the perfect addition to an investors portfolio as it is in the ideal location for those wanting to rent and it's able to generate a rewarding rental income.

Don't miss out on this fantastic investment opportunity...









**3 Commercial Units** 

**Large Primary Business Area** 

**Great Condition** 

**Prime Rental Location** 

**Factor Fees: TBC** 

**Ground Rent: TBC** 

Lease Length: 232 years

Current Rent: £2,350

Percival Lane, Runcorn, WA7 4UY

21039264

## **Business Area**









## **Business Area**









## **Exterior**









## **Initial Outlay**





Figures based on assumed purchase price of £345,000.00 and borrowing of £258,750.00 at 75% Loan To Value (LTV) and an estimated 5% fixed term interest rate.

#### **ASSUMED PURCHASE PRICE**



25% Deposit **£86,250.00** 

SDLT Charge £15,100

Legal Fees £1,000.00

Total Investment £102,350.00

## **Projected Investment Return**





Our industry leading letting agency Let Property Management has an existing relationship with the tenant in situ and can provide advice on achieving full market rent.

The monthly rent of this property is currently set at £2,350 per calendar month

| Returns Based on Rental Income        | £2,350     |
|---------------------------------------|------------|
| Mortgage Payments on