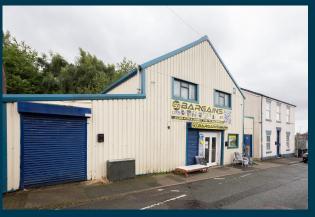

l Lane, Runcorn, WA7 4UY

210392641











## **Property Description**

Our latest listing is in Percival Lane, Runcorn, WA7 4UY

Get instant cash flow of £2,350 per calendar month with a 8.2% Gross Yield for investors.

This property would be the perfect addition to an investors portfolio as it is in the ideal location for those wanting to rent and it's able to generate a rewarding rental income.

Don't miss out on this fantastic investment opportunity...









**3 Commercial Units** 

**Large Primary Business Area** 

**Great Condition** 

**Prime Rental Location** 

**Factor Fees: TBC** 

**Ground Rent: TBC** 

Lease Length: 232 years

Current Rent: £2,350

Percival Lane, Runcorn, WA7 4UY

21039264

## **Business Area**









## **Business Area**









## **Exterior**









## **Initial Outlay**





Figures based on assumed purchase price of £345,000.00 and borrowing of £258,750.00 at 75% Loan To Value (LTV) and an estimated 5% fixed term interest rate.

#### **ASSUMED PURCHASE PRICE**



25% Deposit **£86,250.00** 

SDLT Charge £15,100

Legal Fees £1,000.00

Total Investment £102,350.00

## **Projected Investment Return**





Our industry leading letting agency Let Property Management has an existing relationship with the tenant in situ and can provide advice on achieving full market rent.

The monthly rent of this property is currently set at £2,350 per calendar month

| Returns Based on Rental Income        | £2,350     |
|---------------------------------------|------------|
| Mortgage Payments on £258,750.00 @ 5% | £1,078.13  |
| Est. Building Cove