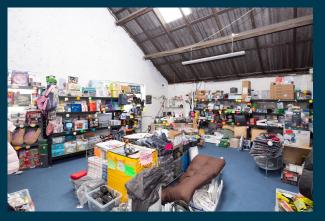

PROPERTY PACK

### **INVESTMENT INFORMATION**

Percival Lane, Runcorn, WA7 4UY

210392641











## **Property Description**

Our latest listing is in Percival Lane, Runcorn, WA7 4UY

Get instant cash flow of £2,350 per calendar month with a 8.2% Gross Yield for investors.

This property would be the perfect addition to an investors portfolio as it is in the ideal location for those wanting to rent and it's able to generate a rewarding rental income.

Don't miss out on this fantastic investment opportunity...









**3 Commercial Units** 

**Large Primary Business Area** 

**Great Condition** 

**Prime Rental Location** 

**Factor Fees: TBC** 

**Ground Rent: TBC** 

Lease Length: 232 years

Current Rent: £2,350

Percival Lane, Runcorn, WA7 4UY

21039264

## **Business Area**









## **Business Area**









## **Exterior**









## **Initial Outlay**





Figures based on assumed purchase price of £345,000.00 and borrowing of £258,750.00 at 75% Loan To Value (LTV) and an estimated 5% fixed term interest rate.

#### **ASSUMED PURCHASE PRICE**



25% Deposit **£86,250.00** 

SDLT Charge £15,100

Legal Fees £1,000.00

Total Investment £102,350.00

## **Projected Investment Return**





Our industry leading letting agency Let Property Management has an existing relationship with the tenant in situ and can provide advice on achieving full market rent.

The monthly rent of this property is currently set at £2,350 per calendar month

| Returns Based on Rental Income        | £2,350     |
|---------------------------------------|------------|
| Mortgage Payments