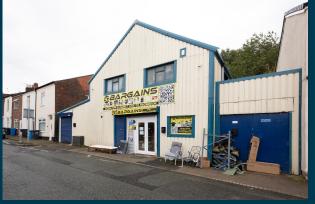

Lane, Runcorn, WA7 4UY

210392641











## **Property Description**

Our latest listing is in Percival Lane, Runcorn, WA7 4UY

Get instant cash flow of £2,350 per calendar month with a 8.2% Gross Yield for investors.

This property would be the perfect addition to an investors portfolio as it is in the ideal location for those wanting to rent and it's able to generate a rewarding rental income.

Don't miss out on this fantastic investment opportunity...









**3 Commercial Units** 

**Large Primary Business Area** 

**Great Condition** 

**Prime Rental Location** 

**Factor Fees: TBC** 

**Ground Rent: TBC** 

Lease Length: 232 years

Current Rent: £2,350

Percival Lane, Runcorn, WA7 4UY

21039264

## **Business Area**









## **Business Area**









## **Exterior**









## **Initial Outlay**





Figures based on assumed purchase price of £345,000.00 and borrowing of £258,750.00 at 75% Loan To Value (LTV) and an estimated 5% fixed term interest rate.

#### **ASSUMED PURCHASE PRICE**



25% Deposit **£86,250.00** 

SDLT Charge £15,100

Legal Fees £1,000.00

Total Investment £102,350.00

## **Projected Investment Return**





Our industry leading letting agency Let Property Management has an existing relationship with the tenant in situ and can provide advice on achieving full market rent.

The monthly rent of this property is currently set at £2,350 per calendar month

| Returns Based on Rental Income        | £2,350     |
|---------------------------------------|------------|
| Mortgage Payments on £258,750.00 @ 5% | £1,078.13  |
| Est. Building Cover