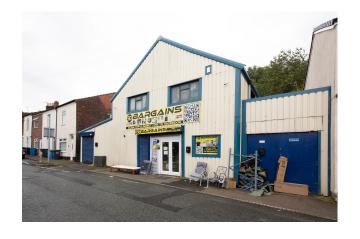

e tenant in situ and can provide advice on achieving full market rent.

The monthly rent of this property is currently set at £2,350 per calendar month

| Returns Based on Rental Income        | £2,350     |
|---------------------------------------|------------|
| Mortgage Payments on £258,750.00 @ 5% | £1,078.13  |
| Est. Building Cover (Insurance)       | £15.00     |
| Approx. Factor Fees                   | ТВС        |
| Ground Rent                           | ТВС        |
| Letting Fees                          | £235.00    |
| Total Monthly Costs                   | £1,328.13  |
| Monthly Net Income                    | £1,021.88  |
| Annual Net Income                     | £12,262.50 |
| Net Return                            | 11.98%     |

## Return Stress Test Analysis Report





## If the tenant was to leave and you missed 2 months of rental income

Annual Net Income

£7,562.50

Adjusted To

Net Return

7.39%

If Interest Rates increased by 2% (from 5% to 7%)

Annual Net Income

£7,087.50

Adjusted To

Net Return

6.92%

## **Current Tenant Profile**



As this property is currently tenanted, we've created a tenant profile report to showcase the current agreement of occupancy in place with this property.



Tenancy Agreement in place: Yes



Current term of tenancy: 3 years+



Standard Tenancy Agreement In Place: **Yes** 



Payment history: On time for length of tenancy



Fully compliant tenancy: Yes

Fully compliant tenancy including EICR & Gas Safety in order

Disclaimer: All information is collected from the seller of the property and must be confirmed at