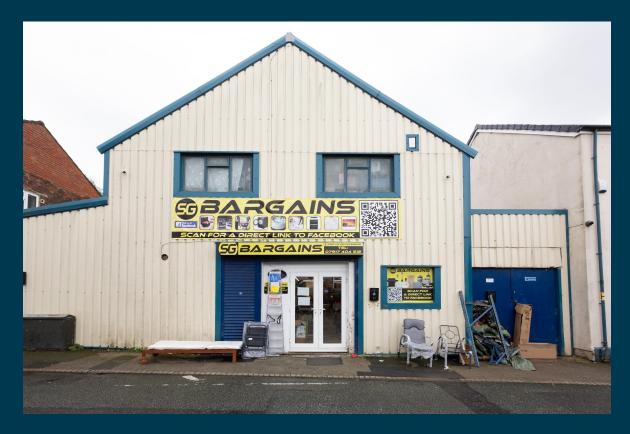

val Lane, Runcorn, WA7 4UY

210392641











## **Property Description**

Our latest listing is in Percival Lane, Runcorn, WA7 4UY

Get instant cash flow of £2,350 per calendar month with a 8.2% Gross Yield for investors.

This property would be the perfect addition to an investors portfolio as it is in the ideal location for those wanting to rent and it's able to generate a rewarding rental income.

Don't miss out on this fantastic investment opportunity...









**3 Commercial Units** 

**Large Primary Business Area** 

**Great Condition** 

**Prime Rental Location** 

**Factor Fees: TBC** 

**Ground Rent: TBC** 

Lease Length: 232 years

Current Rent: £2,350

Percival Lane, Runcorn, WA7 4UY

21039264

## **Business Area**









## **Business Area**









## **Exterior**









## **Initial Outlay**





Figures based on assumed purchase price of £345,000.00 and borrowing of £258,750.00 at 75% Loan To Value (LTV) and an estimated 5% fixed term interest rate.

#### **ASSUMED PURCHASE PRICE**



25% Deposit **£86,250.00** 

SDLT Charge £15,100

Legal Fees £1,000.00

Total Investment £102,350.00

## **Projected Investment Return**





Our industry leading letting agency Let Property Management has an existing relationship with the tenant in situ and can provide advice on achieving full market rent.

The monthly rent of this property is currently set at £2,350 per calendar month

| Returns Based on Rental Income        | £2,350     |
|---------------------------------------|------------|
| Mortgage Payments on £258,750.00 @ 5% | £1,078.13  |
| Est. Building Co