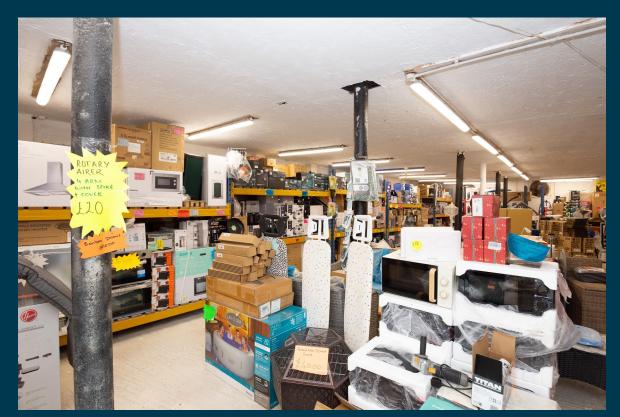

ET PROPERTY PACK

### **INVESTMENT INFORMATION**

Percival Lane, Runcorn, WA7 4UY

210392641











## **Property Description**

Our latest listing is in Percival Lane, Runcorn, WA7 4UY

Get instant cash flow of £2,350 per calendar month with a 8.2% Gross Yield for investors.

This property would be the perfect addition to an investors portfolio as it is in the ideal location for those wanting to rent and it's able to generate a rewarding rental income.

Don't miss out on this fantastic investment opportunity...









**3 Commercial Units** 

**Large Primary Business Area** 

**Great Condition** 

**Prime Rental Location** 

**Factor Fees: TBC** 

**Ground Rent: TBC** 

Lease Length: 232 years

Current Rent: £2,350

Percival Lane, Runcorn, WA7 4UY

21039264

## **Business Area**









## **Business Area**









## **Exterior**









## **Initial Outlay**





Figures based on assumed purchase price of £345,000.00 and borrowing of £258,750.00 at 75% Loan To Value (LTV) and an estimated 5% fixed term interest rate.

#### **ASSUMED PURCHASE PRICE**



25% Deposit **£86,250.00** 

SDLT Charge £15,100

Legal Fees £1,000.00

Total Investment £102,350.00

## **Projected Investment Return**





Our industry leading letting agency Let Property Management has an existing relationship with the tenant in situ and can provide advice on achieving full market rent.

The monthly rent of this property is currently set at £2,350 per calendar month

| Returns Based on Rental Income        | £2,350     |
|---------------------------------------|------------|
| Mortgage Payment