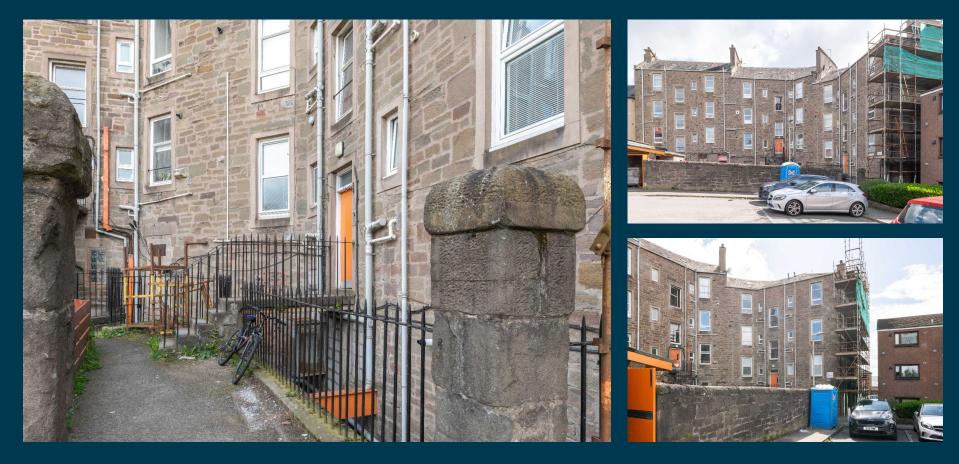

# **Property** Description

Our latest listing is in Lambs Lane, Dundee, DD3

This property has a potential to rent for £1,300 which would provide the investor a Gross Yield of 11.1% if the rent was increased to market rate.

For investors that are looking for a reliable long term investment, this property is perfect as it's in a great location with easy access to amenities and is able to command a brilliant rental return.