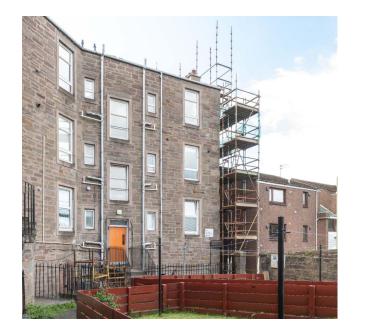

# **Property** Description

Our latest listing is in Lambs Lane, Dundee, DD3

This property has a potential to rent for £1,300 which would provide the investor a Gross Yield of 11.1% if the rent was increased to market rate.

For investors that are looking for a reliable long term investment, this property is perfect as it's in a great location with easy access to amenities and is able to command a brilliant rental return.

Don't miss out on this fantastic investment opportunity...

Lambs Lane, Dundee, DD3

206273924

3 Bedrooms 1 Bathroom Spacious Rooms Good Condition

Ø

Factor Fees: £0.00

**Property Key Features** 

Market Rent: £1,300