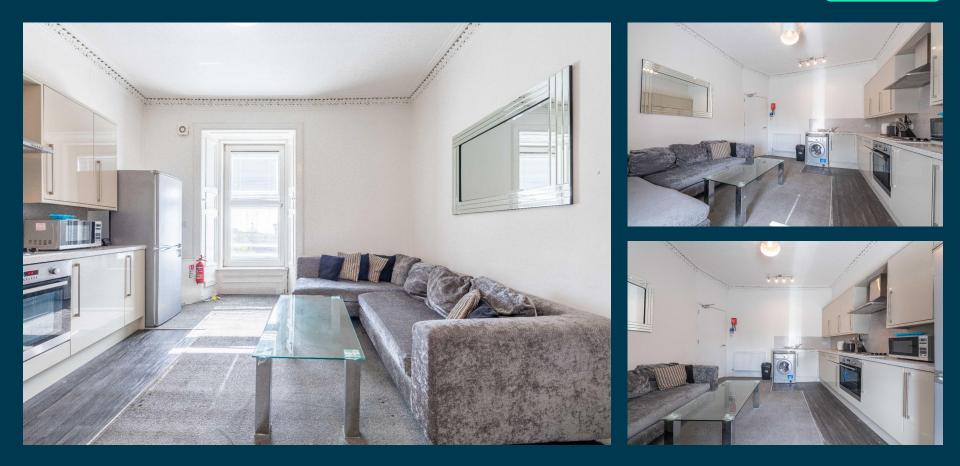

TY PACK**

### **INVESTMENT** INFORMATION

Lambs Lane, Dundee, DD3

206273924

( www.letproperty.co.uk

### **LETPR®PERTY**



# **Property** Description

Our latest listing is in Lambs Lane, Dundee, DD3

This property has a potential to rent for £1,300 which would provide the investor a Gross Yield of 11.1% if the rent was increased to market rate.

For investors that are looking for a reliable long term investment, this property is perfect as it's in a great location with easy access to amenities and is able to command a brilliant rental return.

Don't miss out on this fantastic investment opportunity...





Lambs Lane, Dundee, DD3

206273924

3 Bedrooms 1 Bathroom Spacious Rooms Good Condition

Ø

Factor Fees: £0.00

**Property Key Features** 

Market Rent: £1,300

# Lounge/Kitchen





# Bedrooms





# Bathroom











# **Initial** Outlay





Figures based on assumed purchase price of £140,000.00 and borrowing of £105,000.00 at 75% Loan To Value (LTV) and an estimated 5% fixed term interest rate.

#### **PROPERTY VALUATION**



| 25% Deposit         | £35,000.00 |
|---------------------|------------|
| Stamp Duty ADS @ 6% | £8,400.00  |
| LBTT Charge         | £0         |
| Legal Fees          | £1,000.00  |
| Total Investment    | £44,400.00 |

## **Projected** Investment Return



Our industry leading letting agency Let Property Management has an existing relationship with the tenant in situ and can provide advice on achieving full market rent.

| Returns Based on Rental Income        | £1,300         |
|---------------------------------------|----------------