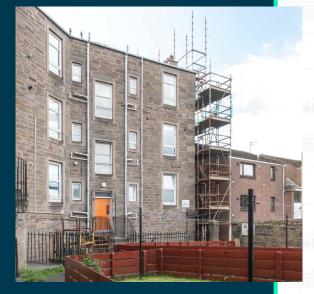

# **Property** Description

Our latest listing is in Lambs Lane, Dundee, DD3

This property has a potential to rent for £1,300 which would provide the investor a Gross Yield of 11.1% if the rent was increased to market rate.

For investors that are looking for a reliable long term investment, this property is perfect as it's in a great location with easy access to amenities and is able to command a brilliant rental return.

Don't miss out on this fantastic investment opportunity...

Lambs Lane, Dundee, DD3

206273924

3 Bedrooms 1 Bathroom Spacious Rooms Good Condition

Ø

Factor Fees: £0.00

**Property Key Features** 

Market Rent: £1,300