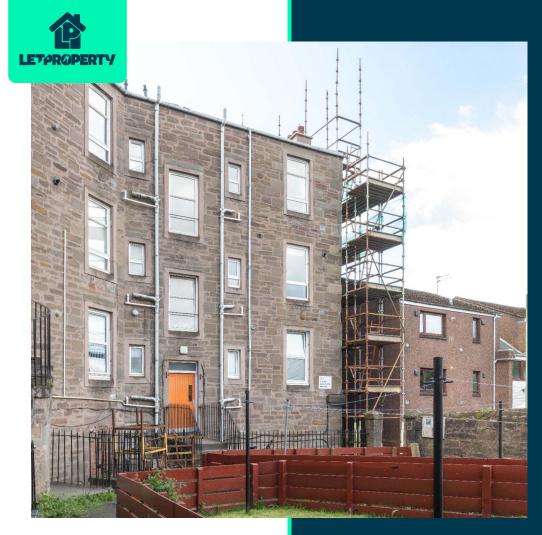

# **Property** Description

Our latest listing is in Lambs Lane, Dundee, DD3

This property has a potential to rent for £1,300 which would provide the investor a Gross Yield of 11.1% if the rent was increased to market rate.

For investors that are looking for a reliable long term investment, this property is perfect as it's in a great location with easy access to amenities and is able to command a brilliant rental return.

Don't miss out on this fantastic investment opportunity...

Lambs Lane, Dundee, DD3

206273924

3 Bedrooms 1 Bathroom Spacious Rooms Good Condition

Ø

Factor Fees: £0.00

**Property Key Features** 

Market Rent: £1,300