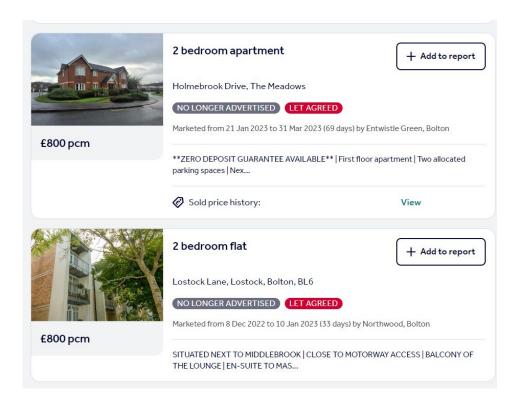

#### Sale Comparables Report

This report shows comparable sold properties in the area using Land Registry sold information. There are comparable properties in the area selling for as much as £120,000.

| <b>£120,000</b>           | 2 bedroom apartment for sale<br>Lostock Lane, Lostock, Bolton, Greater Manchester, Bl<br>CURRENTLY ADVERTISED<br>Marketed from 1 Nov 2023 by Miller Metcalfe, Bolton<br>CALLING ALL FIRST TIME BUYERS AND TO LET INVESTORS *<br>Floor Apartment Sit |                 |
|---------------------------|-----------------------------------------------------------------------------------------------------------------------------------------------------------------------------------------------------------------------------------------------------|-----------------|
| <b>барара</b><br>£120,000 | 2 bedroom apartment for sale<br>Abernethy Court, Horwich<br>NOLONGER ADVERTISED SOLD STC<br>Marketed from 21 Jul 2023 to 1 May 2024 (284 days) by Redpat<br>Bolton                                                                                  | + Add to report |