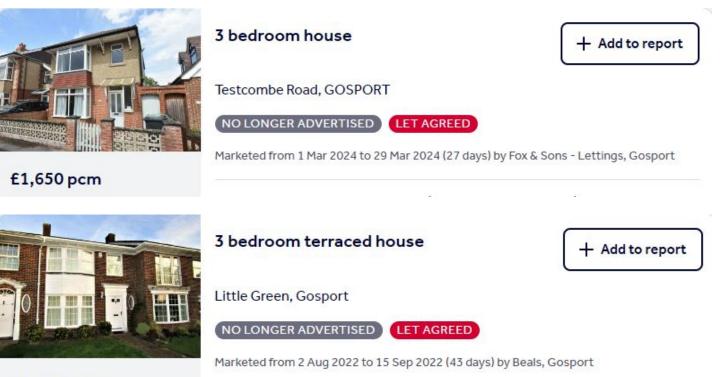

#### Sale Comparables Report

This report shows comparable sold properties in the area using Land Registry sold information. There are comparable properties in the area selling for as much as £390,000.

£390,000

£325,000

Bury Road, Gosport, PO12

NO LONGER ADVERTISED

Marketed from 15 Aug 2023 to 16 Apr 2024 (244 days) by Fenwicks Estate Agents, Gosport

| + Add to report |  |
|-----------------|--|
|-----------------|--|