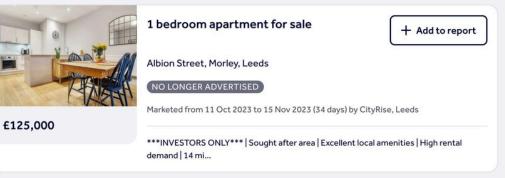

#### Sale Comparables Report

This report shows comparable sold properties in the area using Land Registry sold information. There are comparable properties in the area selling for as much as £130,000.

|          | 1 bedroom ground floor flat for sale + Add to report                                               |  |
|----------|----------------------------------------------------------------------------------------------------|--|
|          | 19 Albion Street, Leeds, LS27                                                                      |  |
|          | CURRENTLY ADVERTISED                                                                               |  |
|          | Marketed from 19 Jan 2023 by Purplebricks, covering Leeds                                          |  |
| £130,000 | Fantastic Opportunity   Ground Floor Apartment   Close To Many Local Amenities   Well<br>Presented |  |
|          |                                                                                                    |  |