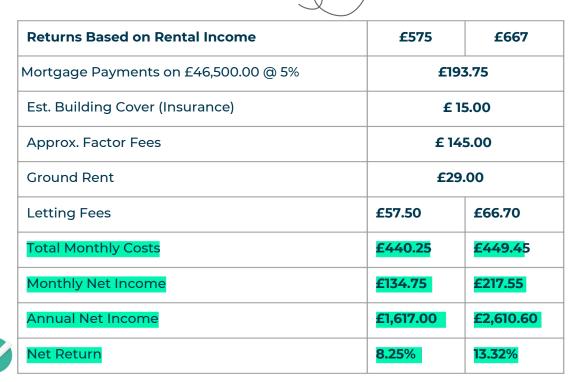

### **Projected** Investment Return

Our industry leading letting agency Let Property Management has an existing relationship with the tenant in situ and can provide advice on achieving full market rent. The monthly rent of this property is currently set at £575 per calendar month but the potential market rent is

667

## If the tenant was to leave and you missed 2 months of rental income

Annual Net Income£1,276.60Adjusted To6.51%

#### If Interest Rates increased by 2% (from 5% to 7%)

Annual Net Income£2,028.60Adjusted To10.35%