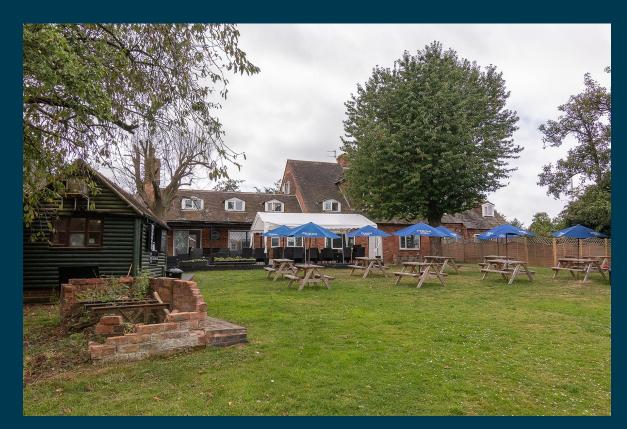

### **Property Description**

Our latest listing is in New Road Featherstone, Wolverhampton, WV10

Get instant cash flow of £13,400 per calendar month with a 7.0% Gross Yield for investors.

For investors that are looking for a reliable long term investment, this property is perfected as it's in a great location with easy access to amenities and is able to command a brilliant rental return.

## **Exterior**