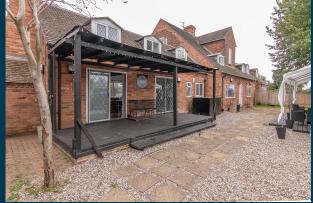

3











### **Property Description**

Our latest listing is in New Road Featherstone, Wolverhampton, WV10

Get instant cash flow of £13,400 per calendar month with a 7.0% Gross Yield for investors.

For investors that are looking for a reliable long term investment, this property is perfected as it's in a great location with easy access to amenities and is able to command a brilliant rental return.

Don't miss out on this fantastic investment opportunity...







New Road Featherstone, Wolverhampton, WV10



Large Business Area

**Bathroom Facilities** 

Spacious rooms

Large Kitchen Space

Factor Fees: £0.00

**Ground Rent: Freehold** 

Lease Length: Freehold

Current Rent: £13,400

208860153

## Lounge







# Kitchen





## Bedrooms







# Bathroom





## **Exterior**









### **Initial Outlay**





Figures based on assumed purchase price of £2,300,000.00 and borrowing of £1,725,000.00 at 75% Loan To Value (LTV) and an estimated 5% fixed term interest rate.

#### **ASSUMED PURCHASE PRICE**



25% Deposit **£575,000.00** 

SDLT Charge £256,250

Legal Fees £1,000.00

Total Investment £832,250.00

#### **Projected Investment Return**





Our industry leading letting agency **Let Property Management** has an existing relationship with the tenant in situ and can provide advice on achieving full market rent.

The monthly rent of this property is currently set at £13,400 per calendar month.

| Returns Based on Rental Income          | £13,400    |
|-----------------------------------------|------------|
| Mortgage Payments on £1,725,000.00 @ 5% | £7,187.50  |
|