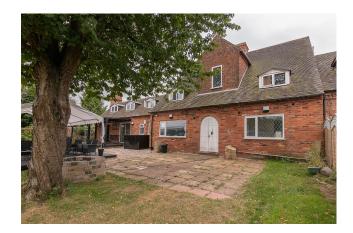

command a brilliant rental return.

Don't miss out on this fantastic investment opportunity...







New Road Featherstone, Wolverhampton, WV10



Large Business Area

**Bathroom Facilities** 

Spacious rooms

Large Kitchen Space

Factor Fees: £0.00

**Ground Rent: Freehold** 

Lease Length: Freehold

Current Rent: £13,400

208860153

## Lounge







# Kitchen





## Bedrooms







# Bathroom





## **Exterior**









### **Initial Outlay**





Figures based on assumed purchase price of £2,300,000.00 and borrowing of £1,725,000.00 at 75% Loan To Value (LTV) and an estimated 5% fixed term interest rate.

#### **ASSUMED PURCHASE PRICE**



25% Deposit **£575,000.00** 

SDLT Charge £256,250

Legal Fees £1,000.00

Total Investment £832,250.00

#### **Projected Investment Return**





Our industry leading letting agency **Let Property Management** has an existing relationship with the tenant in situ and can provide advice on achieving full market rent.

The monthly rent of this property is currently set at £13,400 per calendar month.

| Returns Based on Rental Income          | £13,400    |
|-----------------------------------------|------------|
| Mortgage Payments on £1,725,000.00 @ 5% | £7,187.50  |
| Est. Building Cover (Insurance)         | £15.00     |
| Approx. Factor Fees                     | £0.00      |
| Ground Rent                             | Freehold   |
| Letting Fees                            | £1,340.00  |
| Total Monthly Costs                     | £8,542.50  |
| Monthly Net Income                      | £4,857.50  |
| Annual Net Income