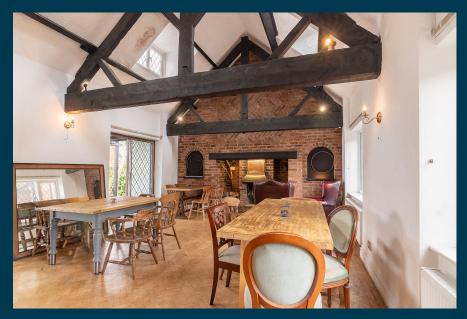

## Lounge

### **Property Description**

Our latest listing is in New Road Featherstone, Wolverhampton, WV10

Get instant cash flow of £13,400 per calendar month with a 7.0% Gross Yield for investors.

For investors that are looking for a reliable long term investment, this property is perfected as it's in a great location with easy access to amenities and is able to command a brilliant rental return.