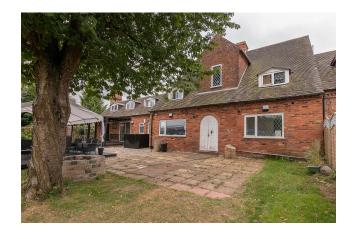

Description**

Our latest listing is in New Road Featherstone, Wolverhampton, WV10

Get instant cash flow of £13,400 per calendar month with a 7.0% Gross Yield for investors.

For investors that are looking for a reliable long term investment, this property is perfected as it's in a great location with easy access to amenities and is able to command a brilliant rental return.

Don't miss out on this fantastic investment opportunity...







New Road Featherstone, Wolverhampton, WV10



Large Business Area

**Bathroom Facilities** 

Spacious rooms

Large Kitchen Space

Factor Fees: £0.00

**Ground Rent: Freehold** 

Lease Length: Freehold

Current Rent: £13,400

208860153

## Lounge







# Kitchen





## Bedrooms







# Bathroom





## **Exterior**









### **Initial Outlay**





Figures based on assumed purchase price of £2,300,000.00 and borrowing of £1,725,000.00 at 75% Loan To Value (LTV) and an estimated 5% fixed term interest rate.

#### **ASSUMED PURCHASE PRICE**



25% Deposit **£575,000.00** 

SDLT Charge £256,250

Legal Fees £1,000.00

Total Investment £832,250.00

#### **Projected Investment Return**





Our industry leading letting agency **Let Property Management** has an existing relationship with the tenant in situ and can provide advice on achieving full market rent.

The monthly rent of this property is currently set at £13,400 per calendar month.

| Returns Based on Rental Income          | £13,400    |
|-----------------------------------------|------------|
| Mortgage Payments on £1,725,000.00 @ 5% | £7,187.50  |
| Est. Building Cover (Insura