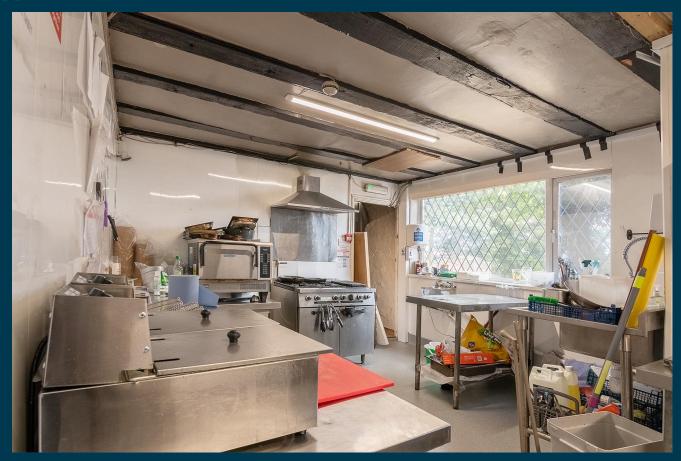

TION**

New Road Featherstone, Wolverhampton, WV10

208860153











### **Property Description**

Our latest listing is in New Road Featherstone, Wolverhampton, WV10

Get instant cash flow of £13,400 per calendar month with a 7.0% Gross Yield for investors.

For investors that are looking for a reliable long term investment, this property is perfected as it's in a great location with easy access to amenities and is able to command a brilliant rental return.

Don't miss out on this fantastic investment opportunity...







New Road Featherstone, Wolverhampton, WV10



Large Business Area

**Bathroom Facilities** 

Spacious rooms

Large Kitchen Space

Factor Fees: £0.00

**Ground Rent: Freehold** 

Lease Length: Freehold

Current Rent: £13,400

208860153

## Lounge







# Kitchen





## Bedrooms







# Bathroom





## **Exterior**









### **Initial Outlay**





Figures based on assumed purchase price of £2,300,000.00 and borrowing of £1,725,000.00 at 75% Loan To Value (LTV) and an estimated 5% fixed term interest rate.

#### **ASSUMED PURCHASE PRICE**



25% Deposit **£575,000.00** 

SDLT Charge £256,250

Legal Fees £1,000.00

Total Investment £832,250.00

#### **Projected Investment Return**





Our industry leading letting agency **Let Property Management** has an existing relationship with the tenant in situ and can provide advice on achieving full market rent.

The monthly rent of this property is currently set at £13,400 per calendar month.

| Returns Based on Rental Income          | £13,400    |
|-----------------------------------------|------------