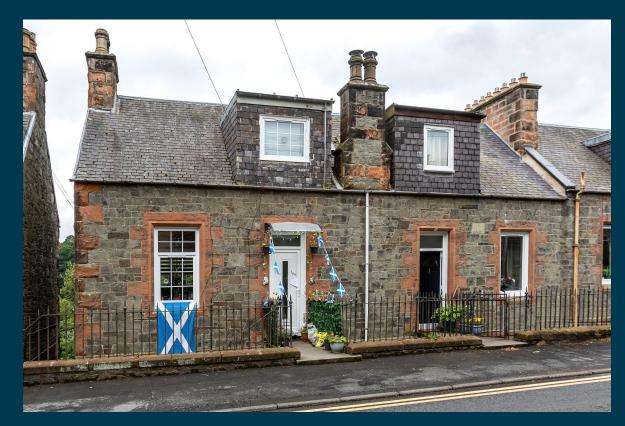

## **Property Description**

Our latest listing is in Magdala Terrace, Galashiels, TD1

Get instant cash flow of £378 per calendar month with a 8.2% Gross Yield for investors.

This property has a potential to rent for £500 which would provide the investor a Gross Yield of 10.9% if the rent was increased to market rate.

For investors that are looking for a reliable long term investment, this property is perfect as it's in a great location with easy access to amenities and is able to command a brilliant rental return.

Don't miss out on this fantastic investment opportunity...

2 Bedrooms

1 Bathroom

Three-Piece Bathroom

**Patio** 

Factor Fees: £0.00

**Current Rent: £378** 

Market Rent: £500

Magdala Terrace, Galashiels, TD1

208924554