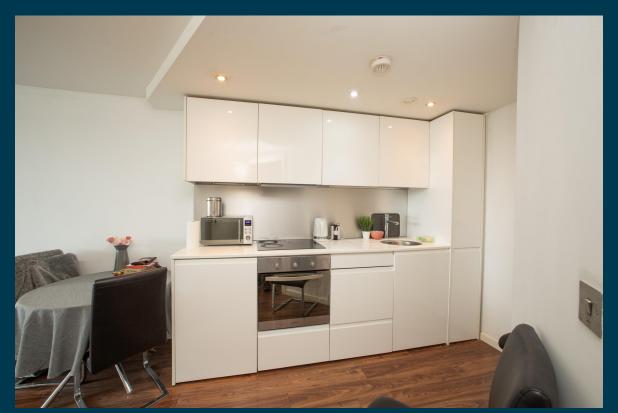

ridgeWater Pl, Leeds, LS11

Get instant cash flow of £1,250 per calendar month with a 6.8% Gross Yield for investors.

This property has a potential to rent for £1,800 which would provide the investor a Gross Yield of 9.8% if the rent was increased to market rate.

With a tenant currently situated, a space that has been kept in good condition and a rental income that ensures fantastic returns, this property will make for a rewarding addition to an investors portfolio

Don't miss out on this fantastic investment opportunity...







BridgeWater PI, Leeds, LS11



# **Property Key Features**

2

2

**Spacious Rooms** 

**Well Maintained Property** 

Factor Fees: £250.00

Ground Rent: £33.33

Lease Length:

Current Rent: £1,250

Market Rent: £1,800

201279188

# Lounge









# Kitchen









# **Bedrooms**









# Bathroom









# **Exterior**









## **Initial Outlay**





Figures based on assumed purchase price of £220,000.00 and borrowing of £165,000.00 at 75% Loan To Value (LTV) and an estimated 5% fixed term interest rate.

#### **ASSUMED PURCHASE PRICE**



25% Deposit **£55,000.00** 

SDLT Charge £6,600

Legal Fees £1,000.00

Total Investment £62,600.00

## **Projected Investment Return**





Our industry leading letting agency **Let Property Management** has an existing relationship with the tenant in situ and can provide advice on achieving full market rent.

The monthly rent of this property is currently set at £1,250 per calendar month but the potential market rent is



| Returns Based on Rental Income        | £1,250    | £1,800    |
|-----------