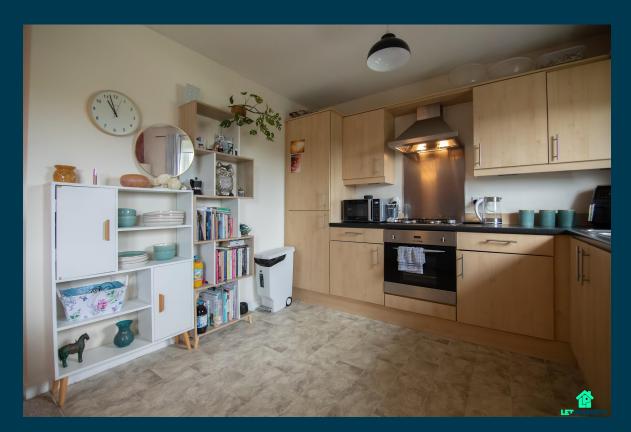

Our latest listing is in Silverbanks Court, Cambuslang, Glasgow, G72

Get instant cash flow of £650 per calendar month with a 6.5% Gross Yield for investors.

This property has a potential to rent for £876 which would provide the investor a Gross Yield of 8.8% if the rent was increased to market rate.

With a tenant currently situated, a space that has been kept in good condition and a rental income that ensures fantastic returns, this property will make for a rewarding addition to an investors portfolio.

Don't miss out on this fantastic investment opportunity...







Silverbanks Court, Cambuslang, Glasgow, G72

205097738



2 Bedrooms

2 Bathrooms

**Spacious Lounge and Kitchen** 

Storage Room

Factor Fees: £0.00

Current Rent: £650

Market Rent: £876

# Lounge









## Kitchen









## **Bedrooms**









# **Bathroom**









## **Exterior**









## **Initial Outlay**





Figures based on assumed purchase price of £120,000.00 and borrowing of £90,000.00 at 75% Loan To Value (LTV) and an estimated 5% fixed term interest rate.

#### **PROPERTY VALUATION**



25% Deposit **£30,000.00** 

Stamp Duty ADS @ 6% **£7,200.00** 

LBTT Charge £0

Legal Fees £1,000.00

Total Investment £38,200.00

## **Projected Investment Return**





Our industry leading letting agency **Let Property Management** has an existing relationship with the tenant in situ and can provide advice on achieving full market rent.

The monthly rent of this property is currently set at £650 per calendar month but the potential market rent is



| Returns Based on Rental Income       | £650