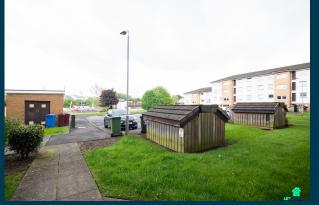

ant cash flow of £650 per calendar month with a 6.5% Gross Yield for investors.

This property has a potential to rent for £876 which would provide the investor a Gross Yield of 8.8% if the rent was increased to market rate.

With a tenant currently situated, a space that has been kept in good condition and a rental income that ensures fantastic returns, this property will make for a rewarding addition to an investors portfolio.

Don't miss out on this fantastic investment opportunity...







Silverbanks Court, Cambuslang, Glasgow, G72

205097738



2 Bedrooms

2 Bathrooms

**Spacious Lounge and Kitchen** 

Storage Room

Factor Fees: £0.00

Current Rent: £650

Market Rent: £876

# Lounge









## Kitchen









## **Bedrooms**









# **Bathroom**









## **Exterior**









## **Initial Outlay**





Figures based on assumed purchase price of £120,000.00 and borrowing of £90,000.00 at 75% Loan To Value (LTV) and an estimated 5% fixed term interest rate.

#### **PROPERTY VALUATION**



25% Deposit **£30,000.00** 

Stamp Duty ADS @ 6% **£7,200.00** 

LBTT Charge £0

Legal Fees £1,000.00

Total Investment £38,200.00

## **Projected Investment Return**





Our industry leading letting agency **Let Property Management** has an existing relationship with the tenant in situ and can provide advice on achieving full market rent.

The monthly rent of this property is currently set at £650 per calendar month but the potential market rent is



| Returns Based on Rental Income       | £650      | £876      |
|--------------------------------------|-----------|--------