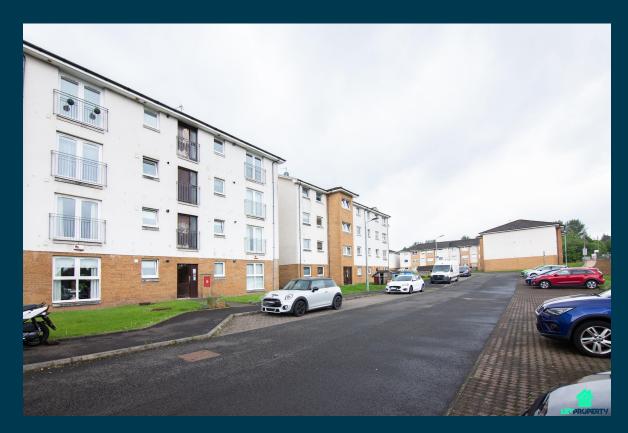

instant cash flow of £650 per calendar month with a 6.5% Gross Yield for investors.

This property has a potential to rent for £876 which would provide the investor a Gross Yield of 8.8% if the rent was increased to market rate.

With a tenant currently situated, a space that has been kept in good condition and a rental income that ensures fantastic returns, this property will make for a rewarding addition to an investors portfolio.

Don't miss out on this fantastic investment opportunity...







Silverbanks Court, Cambuslang, Glasgow, G72

205097738



2 Bedrooms

2 Bathrooms

**Spacious Lounge and Kitchen** 

Storage Room

Factor Fees: £0.00

Current Rent: £650

Market Rent: £876

# Lounge









## Kitchen









## **Bedrooms**









# **Bathroom**









## **Exterior**









## **Initial Outlay**





Figures based on assumed purchase price of £120,000.00 and borrowing of £90,000.00 at 75% Loan To Value (LTV) and an estimated 5% fixed term interest rate.

#### **PROPERTY VALUATION**



25% Deposit **£30,000.00** 

Stamp Duty ADS @ 6% **£7,200.00** 

LBTT Charge £0

Legal Fees £1,000.00

Total Investment £38,200.00

## **Projected Investment Return**





Our industry leading letting agency **Let Property Management** has an existing relationship with the tenant in situ and can provide advice on achieving full market rent.

The monthly rent of this property is currently set at £650 per calendar month but the potential market rent is



| Returns Based on Rental Income       | £650      | £876      |
|--------------------------------------|-----------|----