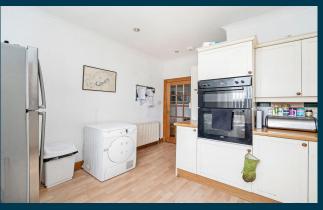

### **Property Description**

Our latest listing is in Main Street, Alexandria, G83

Get instant cash flow of £500 per calendar month with a 8.0% Gross Yield for investors.

This property has a potential to rent for £671 which would provide the investor a Gross Yield of 10.7% if the rent was increased to market rate.

With a tenant currently situated, a space that has been kept in good condition and a rental income that ensures fantastic returns, this property will make for a rewarding addition to an investors portfolio.

Don't miss out on this fantastic investment opportunity...









2 bedrooms

1 bathroom

Modern Design

**Spacious Rooms** 

Factor Fees: £0.00

**Current Rent: £500** 

Market Rent: £671

Main Street, Alexandria, G83

196074042

## Lounge









#### Kitchen









## **Bedrooms**









## Bathroom





## **Exterior**







#### **Initial Outlay**





Figures based on assumed purchase price of £75,000.00 and borrowing of £56,250.00 at 75% Loan To Value (LTV) and an estimated 5% fixed term interest rate.

#### **PROPERTY VALUATION**



25% Deposit **£18,750.00** 

Stamp Duty ADS @ 6% **£4,500.00** 

LBTT Charge £0

Legal Fees £1,000.00

Total Investment £24,250.00

#### **Projected Investment Return**





Our industry leading letting agency Let Property Management has an existing relationship with the tenant in situ and can provide advice on achieving full market rent.

The monthly rent of this property is currently set at £500 per calendar month but the potential market rent is



| Returns Based on Rental Income       | £500      | £671