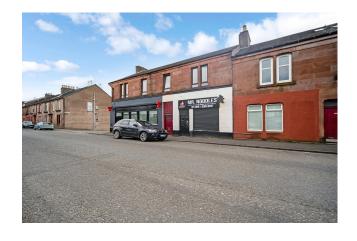

#### **Property Description**

Our latest listing is in Main Street, Alexandria, G83

Get instant cash flow of £500 per calendar month with a 8.0% Gross Yield for investors.

This property has a potential to rent for £671 which would provide the investor a Gross Yield of 10.7% if the rent was increased to market rate.

With a tenant currently situated, a space that has been kept in good condition and a rental income that ensures fantastic returns, this property will make for a rewarding addition to an investors portfolio.

Don't miss out on this fantastic investment opportunity...

2 bedrooms

1 bathroom

Modern Design

**Spacious Rooms** 

Factor Fees: £0.00

**Current Rent: £500** 

Market Rent: £671