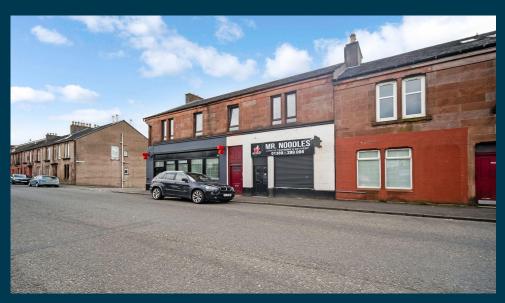

#### **Property Description**

Our latest listing is in Main Street, Alexandria, G83

Get instant cash flow of £500 per calendar month with a 8.0% Gross Yield for investors.

This property has a potential to rent for £671 which would provide the investor a Gross Yield of 10.7% if the rent was increased to market rate.

With a tenant currently situated, a space that has been kept in good condition and a rental income that ensures fantastic returns, this property will make for a rewarding addition to an investors portfolio.

Don't miss out on this fantastic investment opportunity...

2 bedrooms

1 bathroom

Modern Design

**Spacious Rooms** 

Factor Fees: £0.00

**Current Rent: £500** 

Market Rent: £671