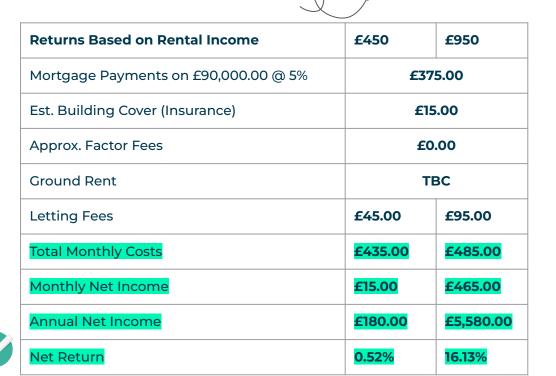

### **Projected** Investment Return

Our industry leading letting agency Let Property Management has an existing relationship with the tenant in situ and can provide advice on achieving full market rent. The monthly rent of this property is currently set at £450 per calendar month but the potential market rent is

ニューシュ(パ)ション

950