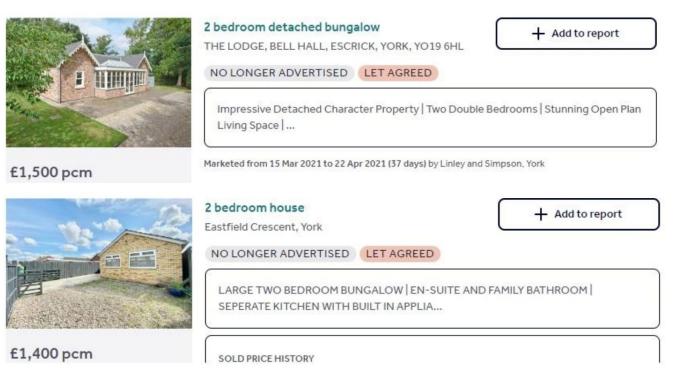

#### **Rent Comparables Report**

This property is situated in a high demand rental area with rents achieving as much as £1,500 based on the analysis carried out by our letting team at **Let Property Management**.