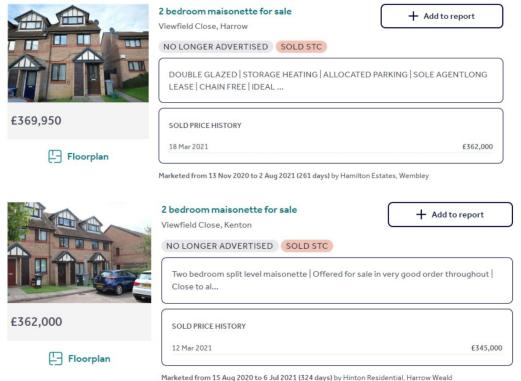

## Sale Comparables Report

This report shows comparable sold properties in the area using Land Registry sold information. There are comparable properties in the area selling for as much as £369,950.