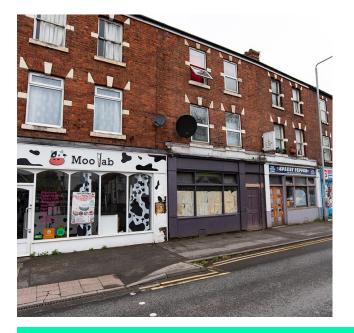

### **Property Description**

Our latest listing is in Victoria Square, Woksop, S80 1DX

Get instant cash flow of £6,745 per calendar month with a 10.8% Gross Yield for investors.

For investors that are looking for a reliable long term investment, this property is perfect as it's in a great location with easy access to amenities and is able to command a brilliant rental return.

Don't miss out on this fantastic investment opportunity...

Victoria Square, Woksop, S80 1DX

204131299

Property Key Features

Commercial BusinessFactor IResidential FlatsGroundSuperb Freehold InvestmentLease LClose provimity to valuableCurrent

Close proximity to valuable amenities

Factor Fees: £0.00 Ground Rent: FREEHOLD Lease Length: FREEHOLD Current Rent: £6,745