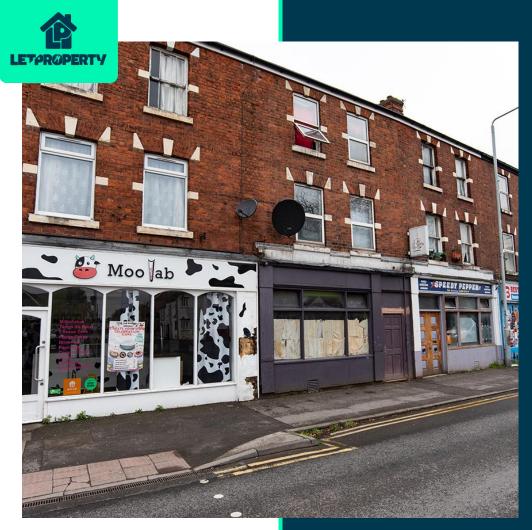

### **Property Description**

Our latest listing is in Victoria Square, Woksop, S80 1DX

Get instant cash flow of £6,745 per calendar month with a 10.8% Gross Yield for investors.

For investors that are looking for a reliable long term investment, this property is perfect as it's in a great location with easy access to amenities and is able to command a brilliant rental return.

Don't miss out on this fantastic investment opportunity...

Victoria Square, Woksop, S80 1DX

204131299

Property Key Features

Commercial BusinessFactor IResidential FlatsGroundSuperb Freehold InvestmentLease LClose provimity to valuableCurrent

Close proximity to valuable amenities

Factor Fees: £0.00 Ground Rent: FREEHOLD Lease Length: FREEHOLD Current Rent: £6,745