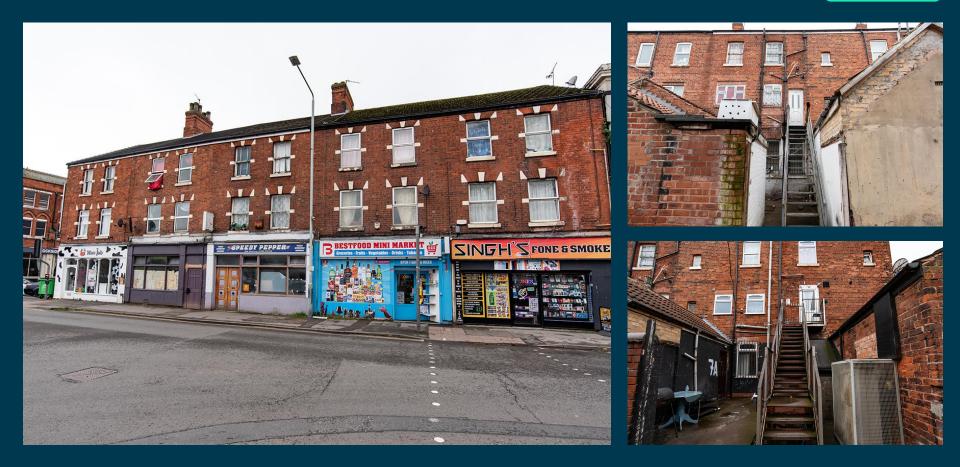

S80 1DX

Get instant cash flow of £6,745 per calendar month with a 10.8% Gross Yield for investors.

For investors that are looking for a reliable long term investment, this property is perfect as it's in a great location with easy access to amenities and is able to command a brilliant rental return.

Don't miss out on this fantastic investment opportunity...





Victoria Square, Woksop, S80 1DX

204131299

Property Key Features

Commercial BusinessFactor IResidential FlatsGroundSuperb Freehold InvestmentLease LClose provimity to valuableCurrent

Close proximity to valuable amenities

Factor Fees: £0.00 Ground Rent: FREEHOLD Lease Length: FREEHOLD Current Rent: £6,745































### Bedrooms





#### Bedrooms





#### Bedrooms





### Bathroom





#### Exterior





#### **Initial** Outlay



Figures based on assumed purchase price of £750,000 and borrowing of £562,500.00 at 75% Loan To Value (LTV) and an estimated 5% fixed term interest rate.



#### ASSUMED PURCHASE PRICE



| 25% Deposit      | £187,500.00 |
|------------------|-------------|
| SDLT Charge      | £47,500     |
| Legal Fees       | £1,000.00   |
| Total Investment | £236,000.00 |

#### **Projected** Investment Return



Our industry leading letting agency Let Property Management has an existing relationship with the tenant in situ and can provide advice on achieving full market rent.

| Returns Based on Rental Income        | £6,745               |
|---------------------------------------|----------------------|
| Mortgage Payments on £562,500.00 @ 5% | £2,343.75            |
| Es