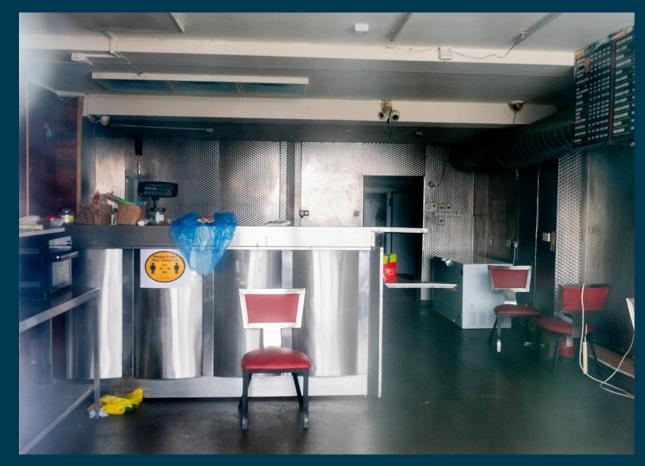

### **Property Description**

Our latest listing is in Victoria Square, Woksop, S80 1DX

Get instant cash flow of £6,745 per calendar month with a 10.8% Gross Yield for investors.

For investors that are looking for a reliable long term investment, this property is perfect as it's in a great location with easy access to amenities and is able to command a brilliant rental return.

Don't miss out on this fantastic investment opportunity...

Victoria Square, Woksop, S80 1DX

204131299

Property Key Features

Commercial BusinessFactor IResidential FlatsGroundSuperb Freehold InvestmentLease LClose provimity to valuableCurrent

Close proximity to valuable amenities

Factor Fees: £0.00 Ground Rent: FREEHOLD Lease Length: FREEHOLD Current Rent: £6,745