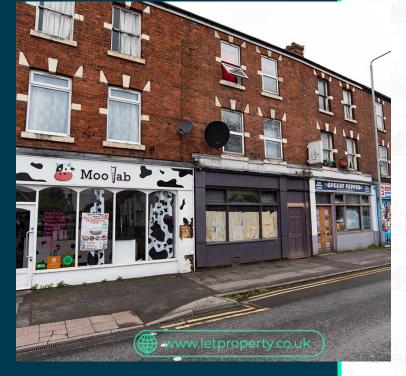

### **Property Description**

Our latest listing is in Victoria Square, Woksop, S80 1DX

Get instant cash flow of £6,745 per calendar month with a 10.8% Gross Yield for investors.

For investors that are looking for a reliable long term investment, this property is perfect as it's in a great location with easy access to amenities and is able to command a brilliant rental return.

Don't miss out on this fantastic investment opportunity...

Victoria Square, Woksop, S80 1DX

204131299

Property Key Features

Commercial BusinessFactor IResidential FlatsGroundSuperb Freehold InvestmentLease LClose provimity to valuableCurrent

Close proximity to valuable amenities

Factor Fees: £0.00 Ground Rent: FREEHOLD Lease Length: FREEHOLD Current Rent: £6,745