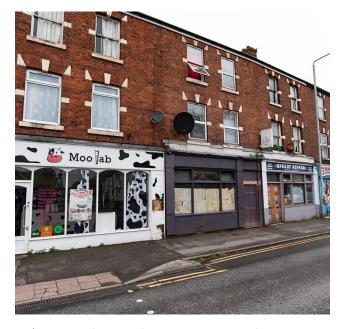

low of £6,745 per calendar month with a 10.8% Gross Yield for investors.

For investors that are looking for a reliable long term investment, this property is perfect as it's in a great location with easy access to amenities and is able to command a brilliant rental return.

Don't miss out on this fantastic investment opportunity...





Victoria Square, Woksop, S80 1DX

204131299

Property Key Features

Commercial BusinessFactor IResidential FlatsGroundSuperb Freehold InvestmentLease LClose provimity to valuableCurrent

Close proximity to valuable amenities

Factor Fees: £0.00 Ground Rent: FREEHOLD Lease Length: FREEHOLD Current Rent: £6,745































### Bedrooms





#### Bedrooms





#### Bedrooms





### Bathroom





#### Exterior





#### **Initial** Outlay



Figures based on assumed purchase price of £750,000 and borrowing of £562,500.00 at 75% Loan To Value (LTV) and an estimated 5% fixed term interest rate.



#### ASSUMED PURCHASE PRICE



| 25% Deposit      | £187,500.00 |
|------------------|-------------|
| SDLT Charge      | £47,500     |
| Legal Fees       | £1,000.00   |
| Total Investment | £236,000.00 |

#### **Projected** Investment Return



Our industry leading letting agency Let Property Management has an existing relationship with the tenant in situ and can provide advice on achieving full market rent.

| Returns Based on Rental Income        | £6,745               |
|---------------------------------------|----------------------|
| Mortgage Payments on £562,500.00 @ 5% | £2,343.75            |
| Est. Building Cover (Insuranc