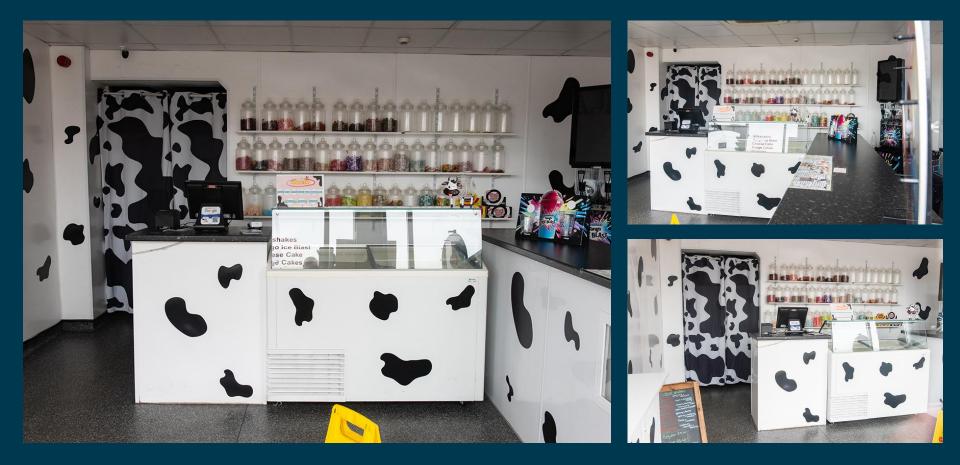

As this property is currently tenanted, we've created a tenant profile report to showcase the current agreement of occupancy in place with this property.

Tenancy Agreement in place: Yes

Standard Tenancy Agreement In Place: **Yes** 

Fully compliant tenancy: Yes

Fully compliant tenancy including EICR & Gas Safety in order

Disclaimer: All information is collected from the seller of the property and must be confirmed at legal completion. Proof will be provided for all documents after your offer has been accepted. If there are any inaccuracies with documentation or compliance, Let Property will ensure that everything is in place before completion of the property.

Current term of tenancy: 5 years+

Payment history: On time for length of tenancy

Victoria Square, Woksop, S80 1DX

PROPERTY ID: 12345678