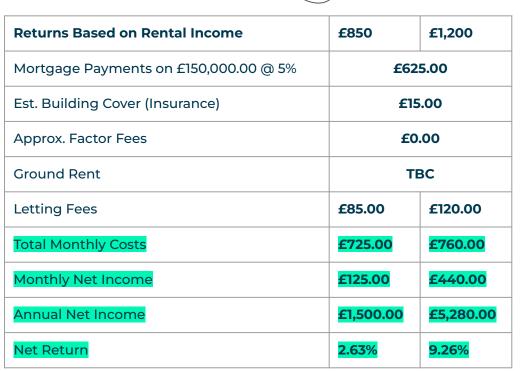

# Bathroom

Figures based on assumed purchase price of £200,000.00 and borrowing of £150,000.00 at 75% Loan To Value (LTV) and an estimated 5% fixed term interest rate.

### ASSUMED PURCHASE PRICE

| 25% Deposit      | £50,000.00 |
|------------------|------------|
| SDLT Charge      | £6,000     |
| Legal Fees       | £1,000.00  |
| Total Investment | £57,000.00 |

## **Projected** Investment Return

Our industry leading letting agency Let Property Management has an existing relationship with the tenant in situ and can provide advice on achieving full market rent. The monthly rent of this property is currently set at £850 per calendar month but the potential market rent is  $\bigcirc$ 