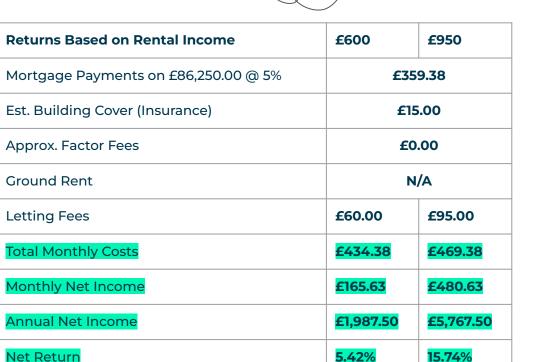

## **Projected** Investment Return

Our industry leading letting agency Let Property Management has an existing relationship with the tenant in situ and can provide advice on achieving full market rent. The monthly rent of this property is currently set at £600 per calendar month but the potential market rent is  $\bigcirc$ 

950

# If the tenant was to leave and you missed 2 months of rental income

Annual Net Income **£3,867.50** Adjusted To

Net Return 10.55%

#### If Interest Rates increased by 2% (from 5% to 7%)

Annual Net Income **£4,042.50** Adjusted To

Net Return

11.03%