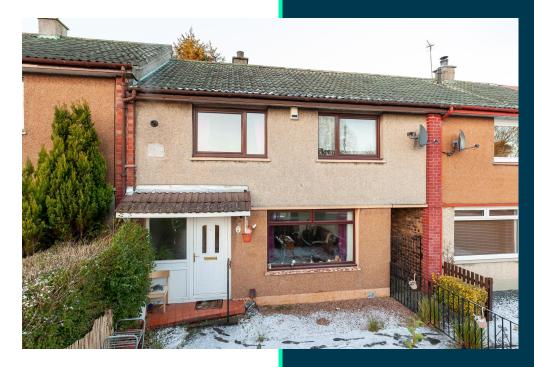

## **Property** Description

Our latest listing is in Warout Road Glenrothes, KY7 4EP

Get instant cash flow of £600 per calendar month with a 6.3% Gross Yield for investors.

This property has a potential to rent for £950 which would provide the investor a Gross Yield of 9.9% if the rent was increased to market rate.

With a location that allows for easy access to local amenities, and a space that has been well kept, this property would be a reliable addition to an investors portfolio.

Don't miss out on this fantastic investment opportunity...

#### Warout Road Glenrothes, KY7 4EP

200036837