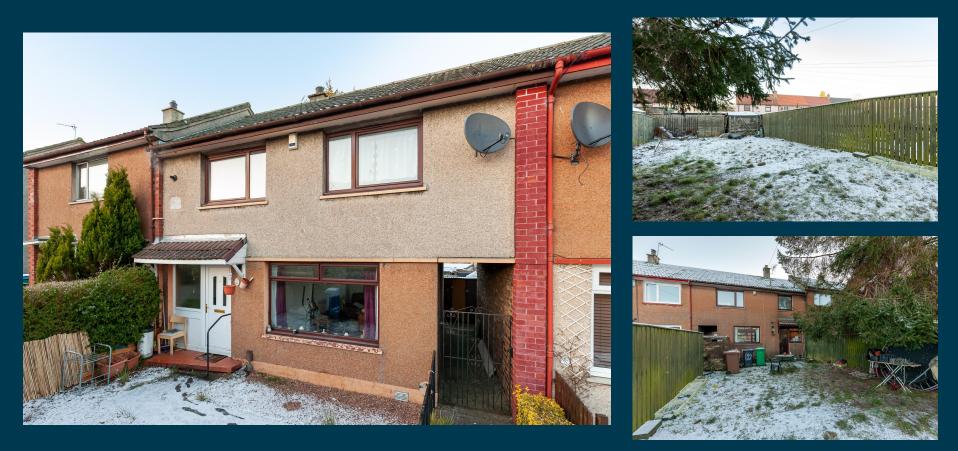

## **Property** Description

Our latest listing is in Warout Road Glenrothes, KY7 4EP

Get instant cash flow of £600 per calendar month with a 6.3% Gross Yield for investors.

This property has a potential to rent for £950 which would provide the investor a Gross Yield of 9.9% if the rent was increased to market rate.

With a location that allows for easy access to local amenities, and a space that has been well kept, this property would be a reliable addition to an investors portfolio.

Don't miss out on this fantastic investment opportunity...

# Property Key Features

3 bedrooms

1 bathroom

Three Piece Bathroom

Close proximity to valuable amenities

Factor Fees: £0.00 Ground Rent: N/A Lease Length: N/A Current Rent: £600 Market Rent: £950

## Exterior