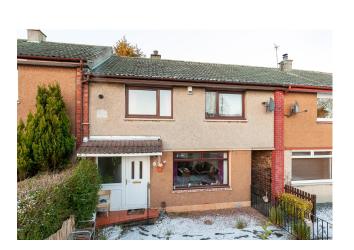

## **Property** Description

Our latest listing is in Warout Road Glenrothes, KY7 4EP

Get instant cash flow of £600 per calendar month with a 6.3% Gross Yield for investors.

This property has a potential to rent for £950 which would provide the investor a Gross Yield of 9.9% if the rent was increased to market rate.

#### Warout Road Glenrothes, KY7 4EP

200036837

# Property Key Features

3 bedrooms

1 bathroom

Three Piece Bathroom

Close proximity to valuable amenities

Factor Fees: £0.00 Ground Rent: N/A Lease Length: N/A Current Rent: £600 Market Rent: £950