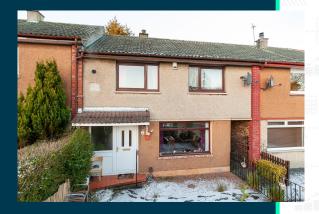

¥

# **LET PROPERTY PACK**

#### **INVESTMENT INFORMATION**

Warout Road Glenrothes, KY7 4EP

200036837

( www.letproperty.co.uk

#### 





## **Property** Description

Our latest listing is in Warout Road Glenrothes, KY7 4EP

Get instant cash flow of £600 per calendar month with a 6.3% Gross Yield for investors.

This property has a potential to rent for £950 which would provide the investor a Gross Yield of 9.9% if the rent was increased to market rate.

With a location that allows for easy access to local amenities, and a space that has been well kept, this property would be a reliable addition to an investors portfolio.

Don't miss out on this fantastic investment opportunity...

#### **LETPR®PERTY**





#### Warout Road Glenrothes, KY7 4EP

200036837

# Property Key Features

3 bedrooms

1 bathroom

Three Piece Bathroom

Close proximity to valuable amenities

Factor Fees: £0.00 Ground Rent: N/A Lease Length: N/A Current Rent: £600 Market Rent: £950

















## Bedrooms





# Bathroom





## Exterior





# **Initial** Outlay





Figures based on assumed purchase price of £115,000 and borrowing of £86,250.00 at 75% Loan To Value (LTV) and an estimated 5% fixed term interest rate.

#### **PROPERTY VALUATION**



| 25% Deposit         | £28,750.00 |
|---------------------|------------|
| Stamp Duty ADS @ 6% | £6,900.00  |
| LBTT Charge         | £0         |
| Legal Fees          | £1,000.00  |
| Total Investment    | £36,650.00 |

## **Projected** Investment Return



Our indus