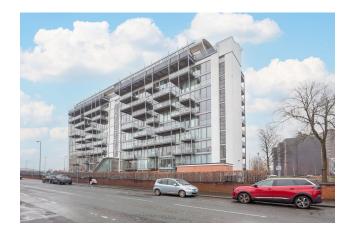

to rent for £1,400 which would provide the investor a Gross Yield of 7.1% if the rent was increased to market rate.

With a tenant currently situated, a space that has been kept in good condition and a rental income that ensures fantastic returns, this property will make for a rewarding addition to an investors portfolio.

Don't miss out on this fantastic investment opportunity...







Warwick Road Old Trafford, Manchester, M16 ORZ



# Property Key Features

2 Bedrooms

2 Bathrooms

Three-Piece Bathroom

**Easy Access to Local Amenities** 

**Factor Fees: TBC** 

**Ground Rent: TBC** 

Lease Length: 101 years

Current Rent: £1,250

Market Rent: £1,400

20118124C

# Lounge





# Kitchen









# **Bedrooms**









# Bathroom







# **Exterior**









## **Initial Outlay**





Figures based on assumed purchase price of £235,000.00 and borrowing of £176,250.00 at 75% Loan To Value (LTV) and an estimated 5% fixed term interest rate.

#### **ASSUMED PURCHASE PRICE**



25% Deposit **£58,750.00** 

SDLT Charge £13,950

Legal Fees £1,000.00

Total Investment £73,700.00

## **Projected Investment Return**









Our industry leading letting agency **Let Property Management** has an existing relationship with the tenant in situ and can provide advice on achieving full market rent.

| Returns Based on Rental Income        | £1,250    | £1,400    |
|---------------------------------------|-----------|-----------|
| Mortgage Payments on £176,250.00 @ 5% | £734.38   |           |
| Est. Building Cover (Insurance)       | £15.00    |           |
| Approx. Factor Fees