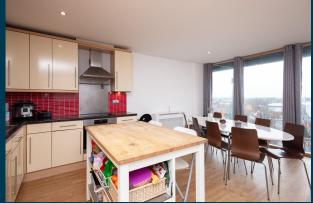

,250 per calendar month with a 6.4% Gross Yield for investors.

This property has a potential to rent for £1,400 which would provide the investor a Gross Yield of 7.1% if the rent was increased to market rate.

With a tenant currently situated, a space that has been kept in good condition and a rental income that ensures fantastic returns, this property will make for a rewarding addition to an investors portfolio.

Don't miss out on this fantastic investment opportunity...







Warwick Road Old Trafford, Manchester, M16 ORZ



# Property Key Features

2 Bedrooms

2 Bathrooms

Three-Piece Bathroom

**Easy Access to Local Amenities** 

**Factor Fees: TBC** 

**Ground Rent: TBC** 

Lease Length: 101 years

Current Rent: £1,250

Market Rent: £1,400

20118124C

# Lounge





# Kitchen









# **Bedrooms**









# Bathroom







# **Exterior**









## **Initial Outlay**





Figures based on assumed purchase price of £235,000.00 and borrowing of £176,250.00 at 75% Loan To Value (LTV) and an estimated 5% fixed term interest rate.

#### **ASSUMED PURCHASE PRICE**



25% Deposit **£58,750.00** 

SDLT Charge £13,950

Legal Fees £1,000.00

Total Investment £73,700.00

## **Projected Investment Return**









Our industry leading letting agency **Let Property Management** has an existing relationship with the tenant in situ and can provide advice on achieving full market rent.

| Returns Based on Rental Income        | £1,250    | £1,400    |
|---------------------------------------|-----------|-----------|
| Mortgage Payments on £176,250.00 @ 5% | £734.38   |