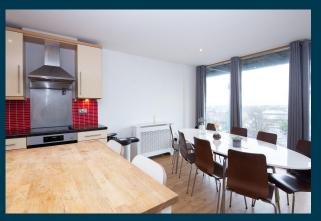

£1,250 per calendar month with a 6.4% Gross Yield for investors.

This property has a potential to rent for £1,400 which would provide the investor a Gross Yield of 7.1% if the rent was increased to market rate.

With a tenant currently situated, a space that has been kept in good condition and a rental income that ensures fantastic returns, this property will make for a rewarding addition to an investors portfolio.

Don't miss out on this fantastic investment opportunity...







Warwick Road Old Trafford, Manchester, M16 ORZ



# Property Key Features

2 Bedrooms

2 Bathrooms

Three-Piece Bathroom

**Easy Access to Local Amenities** 

**Factor Fees: TBC** 

**Ground Rent: TBC** 

Lease Length: 101 years

Current Rent: £1,250

Market Rent: £1,400

20118124C

# Lounge





# Kitchen









# **Bedrooms**









# Bathroom







# **Exterior**









## **Initial Outlay**





Figures based on assumed purchase price of £235,000.00 and borrowing of £176,250.00 at 75% Loan To Value (LTV) and an estimated 5% fixed term interest rate.

#### **ASSUMED PURCHASE PRICE**



25% Deposit **£58,750.00** 

SDLT Charge £13,950

Legal Fees £1,000.00

Total Investment £73,700.00

## **Projected Investment Return**









Our industry leading letting agency **Let Property Management** has an existing relationship with the tenant in situ and can provide advice on achieving full market rent.

| Returns Based on Rental Income        | £1,250    | £1,400    |
|---------------------------------------|-----------|-----------|
| Mortgage Payments on £176,250.00 @ 5% | £734.38   |