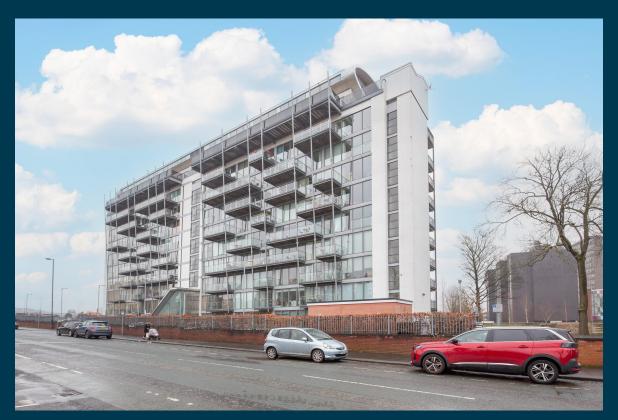

This property has a potential to rent for £1,400 which would provide the investor a Gross Yield of 7.1% if the rent was increased to market rate.

With a tenant currently situated, a space that has been kept in good condition and a rental income that ensures fantastic returns, this property will make for a rewarding addition to an investors portfolio.

Don't miss out on this fantastic investment opportunity...







Warwick Road Old Trafford, Manchester, M16 ORZ



# Property Key Features

2 Bedrooms

2 Bathrooms

Three-Piece Bathroom

**Easy Access to Local Amenities** 

**Factor Fees: TBC** 

**Ground Rent: TBC** 

Lease Length: 101 years

Current Rent: £1,250

Market Rent: £1,400

20118124C

# Lounge





# Kitchen









# **Bedrooms**









# Bathroom







# **Exterior**









## **Initial Outlay**





Figures based on assumed purchase price of £235,000.00 and borrowing of £176,250.00 at 75% Loan To Value (LTV) and an estimated 5% fixed term interest rate.

#### **ASSUMED PURCHASE PRICE**



25% Deposit **£58,750.00** 

SDLT Charge £13,950

Legal Fees £1,000.00

Total Investment £73,700.00

## **Projected Investment Return**









Our industry leading letting agency **Let Property Management** has an existing relationship with the tenant in situ and can provide advice on achieving full market rent.

| Returns Based on Rental Income        | £1,250    | £1,400    |
|---------------------------------------|-----------|-----------|
| Mortgage Payments on £176,250.00 @ 5% | £734.38   |           |
| Est. Building Cover (Insurance)       | £15.00    |