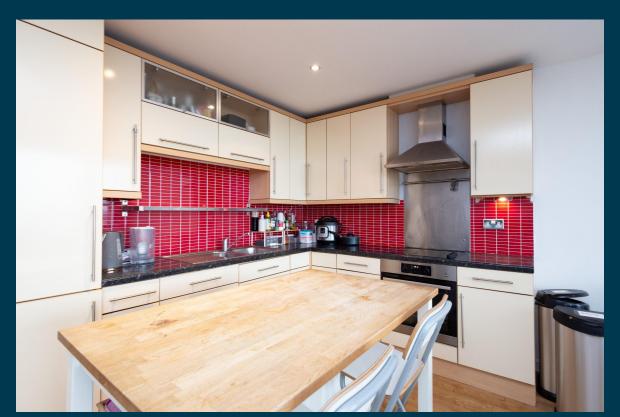

f £1,250 per calendar month with a 6.4% Gross Yield for investors.

This property has a potential to rent for £1,400 which would provide the investor a Gross Yield of 7.1% if the rent was increased to market rate.

With a tenant currently situated, a space that has been kept in good condition and a rental income that ensures fantastic returns, this property will make for a rewarding addition to an investors portfolio.

Don't miss out on this fantastic investment opportunity...







Warwick Road Old Trafford, Manchester, M16 ORZ



# Property Key Features

2 Bedrooms

2 Bathrooms

Three-Piece Bathroom

**Easy Access to Local Amenities** 

**Factor Fees: TBC** 

**Ground Rent: TBC** 

Lease Length: 101 years

Current Rent: £1,250

Market Rent: £1,400

20118124C

# Lounge





# Kitchen









# **Bedrooms**









# Bathroom







# **Exterior**









## **Initial Outlay**





Figures based on assumed purchase price of £235,000.00 and borrowing of £176,250.00 at 75% Loan To Value (LTV) and an estimated 5% fixed term interest rate.

#### **ASSUMED PURCHASE PRICE**



25% Deposit **£58,750.00** 

SDLT Charge £13,950

Legal Fees £1,000.00

Total Investment £73,700.00

## **Projected Investment Return**









Our industry leading letting agency **Let Property Management** has an existing relationship with the tenant in situ and can provide advice on achieving full market rent.

| Returns Based on Rental Income        | £1,250    | £1,400    |
|---------------------------------------|-----------|-----------|
| Mortgage Payments on £176,250.00 @ 5% | £734.38   |