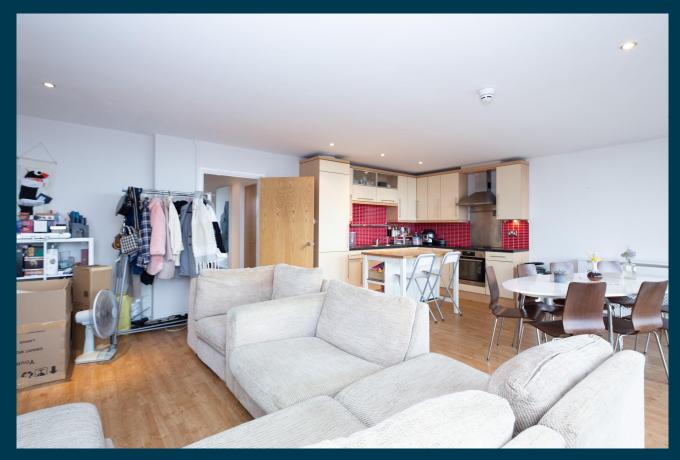

ant cash flow of £1,250 per calendar month with a 6.4% Gross Yield for investors.

This property has a potential to rent for £1,400 which would provide the investor a Gross Yield of 7.1% if the rent was increased to market rate.

With a tenant currently situated, a space that has been kept in good condition and a rental income that ensures fantastic returns, this property will make for a rewarding addition to an investors portfolio.

Don't miss out on this fantastic investment opportunity...







Warwick Road Old Trafford, Manchester, M16 ORZ



# Property Key Features

2 Bedrooms

2 Bathrooms

Three-Piece Bathroom

**Easy Access to Local Amenities** 

**Factor Fees: TBC** 

**Ground Rent: TBC** 

Lease Length: 101 years

Current Rent: £1,250

Market Rent: £1,400

20118124C

# Lounge





# Kitchen









# **Bedrooms**









# Bathroom







# **Exterior**









## **Initial Outlay**





Figures based on assumed purchase price of £235,000.00 and borrowing of £176,250.00 at 75% Loan To Value (LTV) and an estimated 5% fixed term interest rate.

#### **ASSUMED PURCHASE PRICE**



25% Deposit **£58,750.00** 

SDLT Charge £13,950

Legal Fees £1,000.00

Total Investment £73,700.00

## **Projected Investment Return**









Our industry leading letting agency **Let Property Management** has an existing relationship with the tenant in situ and can provide advice on achieving full market rent.

| Returns Based on Rental Income        | £1,250    | £1,400    |
|---------------------------------------|-----------|-----------|
| Mortgage Payments on £176,250.00 @ 5% | £7