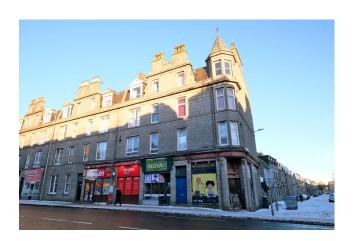

## **Property** Description

Our latest listing is in King Street Aberdeen, AB24

Get instant cash flow of £680 per calendar month with a 10.2% Gross Yield for investors.

This property has a potential to rent for **£700** which would provide the investor a Gross Yield of **10.5%** if the rent was increased to market rate.

#### King Street Aberdeen, AB24

200668002

Property Key Features

2 Bedrooms

1 Bathroom

Double glazed windows Garden grounds Factor Fees: £65.00 Ground Rent: N/A Lease Length: N/A Current Rent: £680 Market Rent: £700

## Exterior

Figures based on assumed purchase price of £80,000 and borrowing of £60,000.00 at 75% Loan To Value (LTV) and an estimated 4% fixed term interest rate.