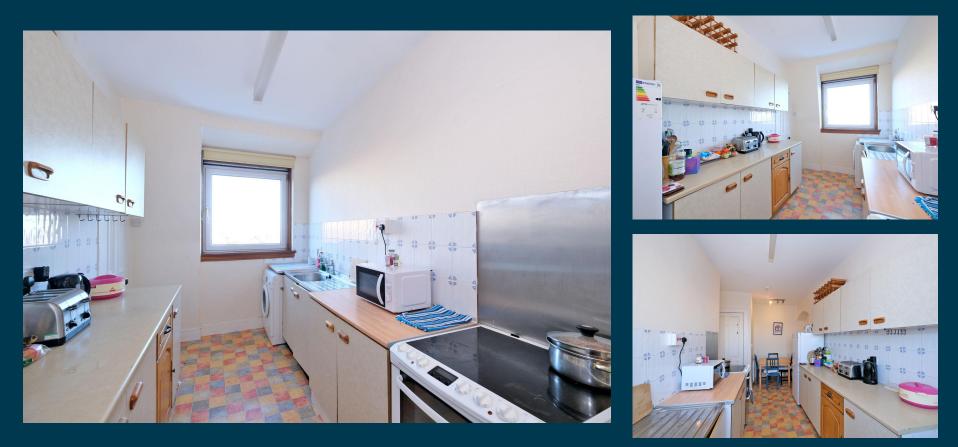

ion

Our latest listing is in King Street Aberdeen, AB24

Get instant cash flow of £680 per calendar month with a 10.2% Gross Yield for investors.

This property has a potential to rent for **£700** which would provide the investor a Gross Yield of **10.5%** if the rent was increased to market rate.

This property would be the perfect addition to an investors portfolio as it is in the ideal location for those wanting to rent and it's able to generate a rewarding rental income.

Don't miss out on this fantastic investment opportunity...

#### **LETPR®PERTY**





#### King Street Aberdeen, AB24

200668002

Property Key Features

2 Bedrooms

1 Bathroom

Double glazed windows Garden grounds Factor Fees: £65.00 Ground Rent: N/A Lease Length: N/A Current Rent: £680 Market Rent: £700













## Bedrooms





## Bathroom





## Exterior









Figures based on assumed purchase price of £80,000 and borrowing of £60,000.00 at 75% Loan To Value (LTV) and an estimated 4% fixed term interest rate.

#### **PROPERTY VALUATION**



| 25% Deposit         | £20,000.00 |
|---------------------|------------|
| Stamp Duty ADS @ 6% | £4,800.00  |
| Legal Fees          | £1,000.00  |
| Total Investment    | £25,800.00 |

## **Projected** Investment Return



Our industry leading letting agency Let Property Management has an existing relationship with the tenant in situ and can provide advice on achieving full market rent. The monthly rent of this property is currently set at £680 per calendar month but the potential market rent is  $\bigcirc$ 







### Return Stress Test Analysis Repor