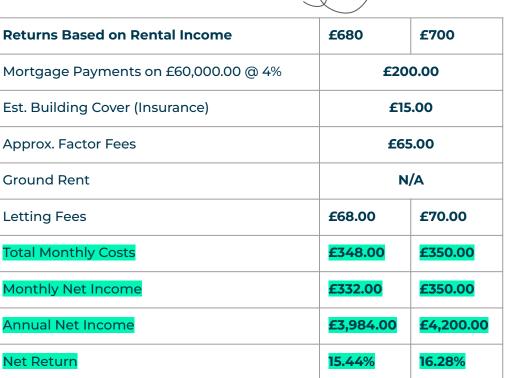

## **Projected** Investment Return

Our industry leading letting agency Let Property Management has an existing relationship with the tenant in situ and can provide advice on achieving full market rent. The monthly rent of this property is currently set at £680 per calendar month but the potential market rent is  $\bigcirc$ 

## If the tenant was to leave and you missed 2 months of rental income

Annual Net Income **£2,800.00** Adjusted To

Net Return

10.85%

If Interest Rates increased by £2.00% (from 4% to £6.00%) Annual Net Income £3,000.00 Adjusted To

Net Return

11.63%