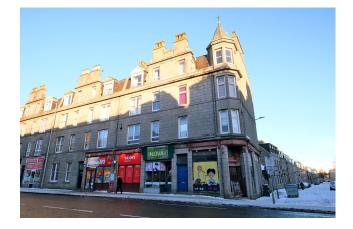

## **Property** Description

Our latest listing is in King Street Aberdeen, AB24

Get instant cash flow of £680 per calendar month with a 10.2% Gross Yield for investors.

This property has a potential to rent for **£700** which would provide the investor a Gross Yield of **10.5%** if the rent was increased to market rate.

#### King Street Aberdeen, AB24

200668002

Property Key Features

2 Bedrooms

1 Bathroom

Double glazed windows Garden grounds Factor Fees: £65.00 Ground Rent: N/A Lease Length: N/A Current Rent: £680 Market Rent: £700

## Exterior

Figures based on assumed purchase price of £80,000 and borrowing of £60,000.00 at 75% Loan To Value (LTV) and an estimated 4% fixed term interest rate.