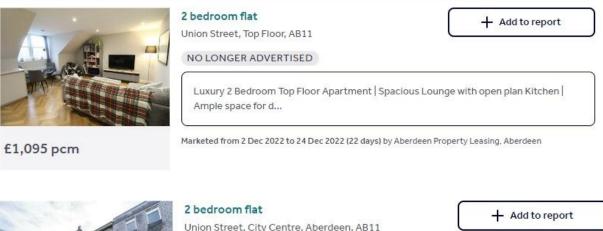

### **Rent Comparables Report**

This property is situated in a high demand rental area with rents achieving as much as £1,095 based on the analysis carried out by our letting team at **Let Property Management**.

£1,050 pcm

|    | NO LONGER ADVERTISED LET AGREED                                                                   |
|----|---------------------------------------------------------------------------------------------------|
|    | * Executive apartment   * Newly refurbished throughout   * Unfurnished   * Council tay<br>band: C |
| N. |                                                                                                   |

Marketed from 17 Jan 2023 to 3 Mar 2023 (45 days) by DJ Alexander, Aberdeen

As this property is currently tenanted, we've created a tenant profile report to showcase the current agreement of occupancy in place with this property.