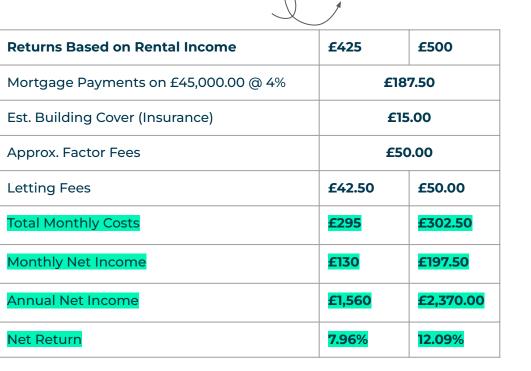

## **Projected** Investment Return

Our industry leading letting agency Let Property Management has an existing relationship with the tenant in situ and can provide advice on achieving full market rent. The monthly rent of this property is currently set at  $\pm$ 425 per calendar month but the potential market rent is

500