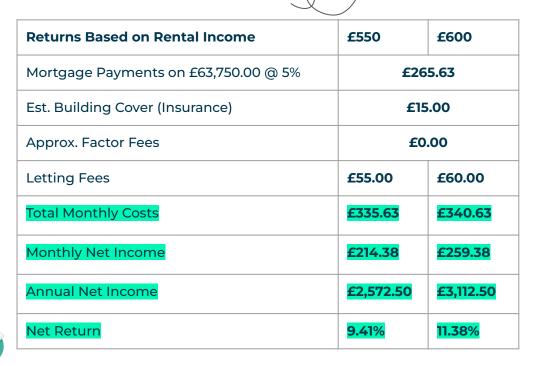

## **Projected** Investment Return

Our industry leading letting agency Let Property Management has an existing relationship with the tenant in situ and can provide advice on achieving full market rent. The monthly rent of this property is currently set at £550 per calendar month but the potential market rent is

600

Current Rent: £550

Market Rent: £600