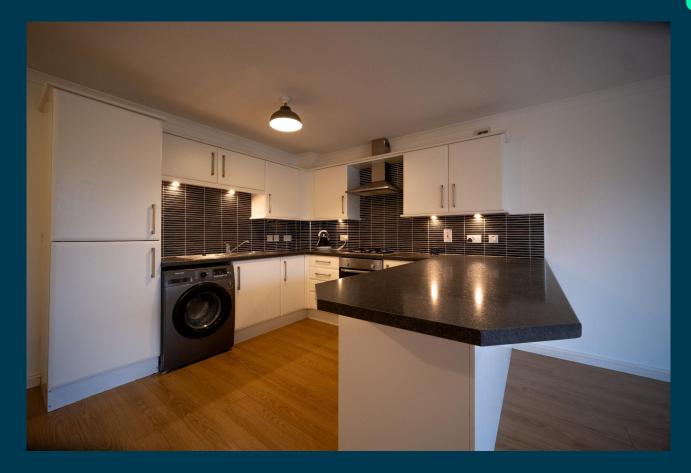

sting is in St. Clair Street Kirkcaldy, KY1 2BX

Get instant cash flow of £550 per calendar month with a 7.8% Gross Yield for investors.

This property has a potential to rent for **£600** which would provide the investor a Gross Yield of **8.5%** if the rent was increased to market rate.

This property would be the perfect addition to an investors portfolio as it is in the ideal location for those wanting to rent and it's able to generate a rewarding rental income.

Don't miss out on this fantastic investment opportunity...

#### **LETPR®PERTY**





#### St. Clair Street Kirkcaldy, KY12BX

199158982

Property Key Features

2 bedroom

1 bathroom

**Spacious Lounge** 

Close proximity to valuable amenities

Factor Fees: £0.00

Current Rent: £550

Market Rent: £600







## **Kitchen**





## Bedrooms





### Bathroom





## Exterior









Figures based on assumed purchase price of £85,000 and borrowing of £63,750.00 at £75.00% Loan To Value (LTV) and an estimated 5% fixed term interest rate.

#### **PROPERTY VALUATION**



| 25% Deposit         | £21,250.00 |
|---------------------|------------|
| Stamp Duty ADS @ 6% | £5,100.00  |
| Legal Fees          | £1,000.00  |
| Total Investment    | £27,350.00 |

## **Projected** Investment Return



Our industry leading letting agency Let Property Management has an existing relationship with the tenant in situ and can provide advice on achieving full market rent. The monthly rent of this property is currently set at £550 per calendar month but the potential market rent is



600

#### Return Stress Test Analysis Report