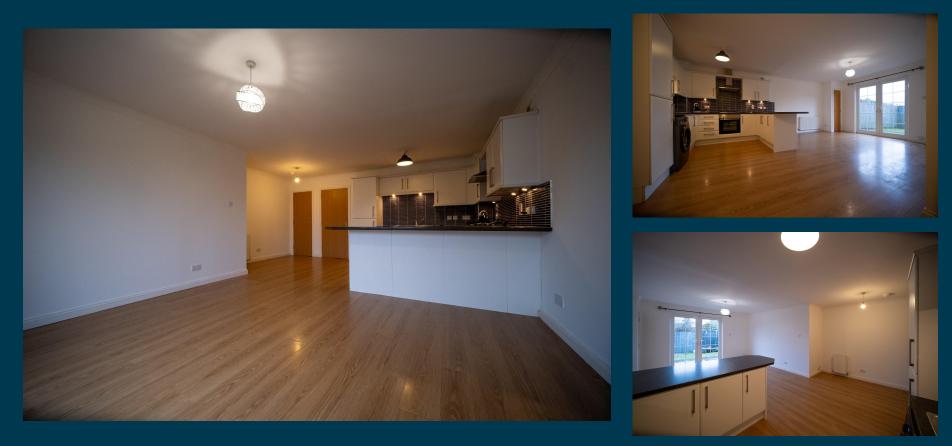

ption

Our latest listing is in St. Clair Street Kirkcaldy, KY1 2BX

Get instant cash flow of £550 per calendar month with a 7.8% Gross Yield for investors.

This property has a potential to rent for **£600** which would provide the investor a Gross Yield of **8.5%** if the rent was increased to market rate.

This property would be the perfect addition to an investors portfolio as it is in the ideal location for those wanting to rent and it's able to generate a rewarding rental income.

Don't miss out on this fantastic investment opportunity...

#### **LETPR®PERTY**





#### St. Clair Street Kirkcaldy, KY12BX

199158982

Property Key Features

2 bedroom

1 bathroom

**Spacious Lounge** 

Close proximity to valuable amenities

Factor Fees: £0.00

Current Rent: £550

Market Rent: £600







## **Kitchen**





## Bedrooms





### Bathroom





## Exterior









Figures based on assumed purchase price of £85,000 and borrowing of £63,750.00 at £75.00% Loan To Value (LTV) and an estimated 5% fixed term interest rate.

#### **PROPERTY VALUATION**



| 25% Deposit         | £21,250.00 |
|---------------------|------------|
| Stamp Duty ADS @ 6% | £5,100.00  |
| Legal Fees          | £1,000.00  |
| Total Investment    | £27,350.00 |

## **Projected** Investment Return



Our industry leading letting agency Let Property Management has an existing relationship with the tenant in situ and can provide advice on achieving full market rent. The monthly rent of this property is currently set at £550 per calendar month but the potential market rent is



600

#### Return Stress Test