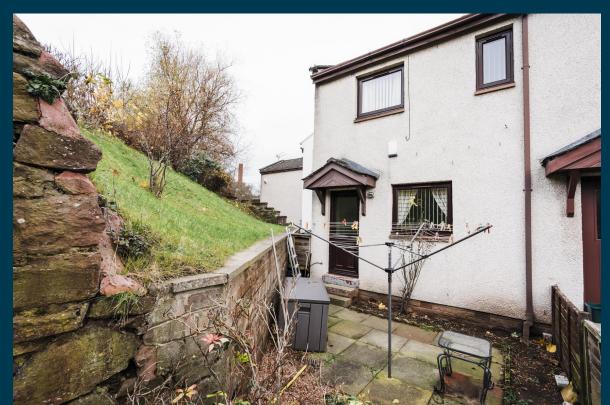

ant cash flow of £480 per calendar month with a 4.4% Gross Yield for investors.

This property has a potential to rent for £850 which would provide the investor a Gross Yield of 7.8% if the rent was increased to market rate.

This property would be the perfect addition to an investors portfolio as it is in the ideal location for those wanting to rent and it's able to generate a rewarding rental income.

Don't miss out on this fantastic investment opportunity...







Blaikies Mews, Alexander Street, Dundee, DD3 7UN



# **Property Key Features**

2 bedroom

1 bathroom

**Spacious Rooms** 

Close proximity to valuable amenities

Factor Fees: £0.00

Current Rent: £480

Market Rent: £850

199530235

# Lounge









# Kitchen







# **Bedrooms**









# Bathroom





# **Exterior**







## **Initial Outlay**





Figures based on assumed purchase price of £130,000 and borrowing of £97,500.00 at £75.00% Loan To Value (LTV) and an estimated 5% fixed term interest rate.

#### **PROPERTY VALUATION**



25% Deposit **£32,500.00** 

Stamp Duty ADS @ 6% **£7,800.00** 

Legal Fees £1,000.00

Total Investment £41,300.00

## **Projected Investment Return**





Our industry leading letting agency Let Property Management has an existing relationship with the tenant in situ and can provide advice on achieving full market rent.

The monthly rent of this property is currently set at £480 per calendar month but the potential market rent is



| Returns Based on Rental Income       | £480    | £850      |
|--------------------------------------|---------|-----------|
| Mortgage Payme