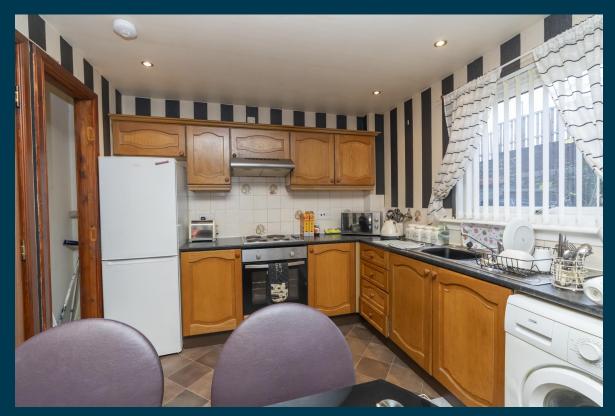

in Blaikies Mews, Alexander Street, Dundee, DD3 7UN

Get instant cash flow of £480 per calendar month with a 4.4% Gross Yield for investors.

This property has a potential to rent for £850 which would provide the investor a Gross Yield of 7.8% if the rent was increased to market rate.

This property would be the perfect addition to an investors portfolio as it is in the ideal location for those wanting to rent and it's able to generate a rewarding rental income.

Don't miss out on this fantastic investment opportunity...







Blaikies Mews, Alexander Street, Dundee, DD3 7UN



# **Property Key Features**

2 bedroom

1 bathroom

**Spacious Rooms** 

Close proximity to valuable amenities

Factor Fees: £0.00

Current Rent: £480

Market Rent: £850

199530235

# Lounge









# Kitchen







# **Bedrooms**









# Bathroom





# **Exterior**







## **Initial Outlay**





Figures based on assumed purchase price of £130,000 and borrowing of £97,500.00 at £75.00% Loan To Value (LTV) and an estimated 5% fixed term interest rate.

#### **PROPERTY VALUATION**



25% Deposit **£32,500.00** 

Stamp Duty ADS @ 6% **£7,800.00** 

Legal Fees £1,000.00

Total Investment £41,300.00

## **Projected Investment Return**





Our industry leading letting agency Let Property Management has an existing relationship with the tenant in situ and can provide advice on achieving full market rent.

The monthly rent of this property is currently set at £480 per calendar month but the potential market rent is



| Returns Based on Rental Income       | £480    | £850      |
|----------------