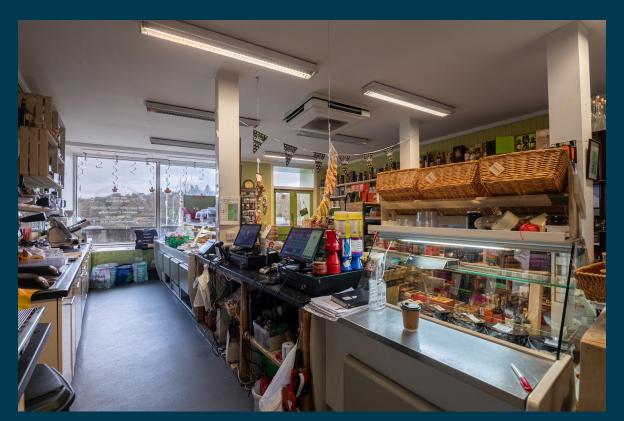

way, Isle of Lewis, HSI 2DD

197833646











#### **Property Description**

Our latest listing is in Cromwell Street, Stornoway, Isle of Lewis, HSI 2DD

This property has a potential to rent for £1,650 which would provide the investor a Gross Yield of 6.2% if the rent was increased to market rate.

This purchase consists of two flats and a shop. With a location that allows for easy access to countless amenities, and a potential rental income that will ensure rewarding returns, this will prove to be a great addition to an investor's portfolio.

Don't miss out on this fantastic investment opportunity...









2 Flats

1 Shop

3-in-1 Opportunity

**Good Condition** 

Factor Fees: £0.00

Market Rent: £1,650

Cromwell Street, Stornoway, Isle of Lewis, HSI 2DD

197833646

## **Shop**









# Flat 1 - Lounge, Kitchen and Bathroom









### Flat 2 - Lounge and Kitchen









#### Flat 2 - Bedroom and Bathroom









#### **Exterior**









#### **Initial Outlay**





Figures based on assumed purchase price of [Field - Purchase Price/HR Value] and borrowing of £240,000.00 at 75% Loan To Value (LTV) and an estimated 5% fixed term interest rate.

#### **PROPERTY VALUATION**



25% Deposit **£80,000.00** 

Stamp Duty ADS @ 6% **£19,200.00** 

Legal Fees £1,000.00

Total Investment £100,200.00

#### **Projected Investment Return**





Our industry leading letting agency Let Property Management has an existing relationship with the tenant in situ and can provide advice on achieving full market rent.

| Returns Based on Rental Income        | £1,650    |
|----------