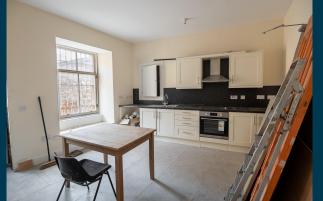

# **Property Description**

Our latest listing is in Cromwell Street, Stornoway, Isle of Lewis, HSI 2DD

This property has a potential to rent for £1,650 which would provide the investor a Gross Yield of 6.2% if the rent was increased to market rate.

This purchase consists of two flats and a shop. With a location that allows for easy access to countless amenities, and a potential rental income that will ensure rewarding returns, this will prove to be a great addition to an investor's portfolio.

Don't miss out on this fantastic investment opportunity...









2 Flats

1 Shop

3-in-1 Opportunity

**Good Condition** 

Factor Fees: £0.00

Market Rent: £1,650

Cromwell Street, Stornoway, Isle of Lewis, HSI 2DD

197833646

## **Shop**









# Flat 1 - Lounge, Kitchen and Bathroom









### Flat 2 - Lounge and Kitchen









#### Flat 2 - Bedroom and Bathroom









#### **Exterior**









#### **Initial Outlay**





Figures based on assumed purchase price of [Field - Purchase Price/HR Value] and borrowing of £240,000.00 at 75% Loan To Value (LTV) and an estimated 5% fixed term interest rate.

#### **PROPERTY VALUATION**



25% Deposit **£80,000.00** 

Stamp Duty ADS @ 6% **£19,200.00** 

Legal Fees £1,000.00

Total Investment £100,200.00

#### **Projected Investment Return**





Our industry leading letting agency Let Property Management has an existing relationship with the tenant in situ and can provide advice on achieving full market rent.

| Returns Based on Rental Income        | £1,650    |
|---------------------------------------|-----------|
| Mortgage