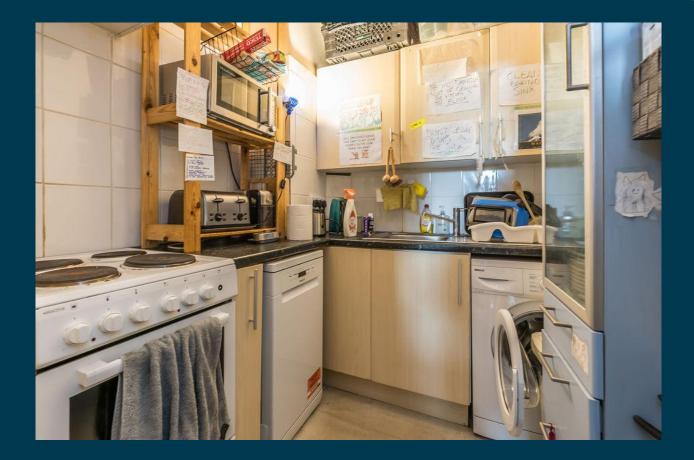

y** Description

Our latest listing is in Sloan Street, Leith, Edinburgh, EH6 8PN

Get instant cash flow of £625 per calendar month with a 4.2% Gross Yield for investors.

This property has a potential to rent for  $\pm 1,000$  which would provide the investor a Gross Yield of 6.7% if the rent was increased to market rate.

With an Edinburgh City Centre location, and a tenant currently situated, this is a fantastic opportunity for an investor to acquire a reliable long term investment.

Don't miss out on this fantastic investment opportunity...

### **LETPR®PERTY**





### Sloan Street, Leith, Edinburgh, EH6 8PN

198183415

1 Bedroom 1 Bathroom Good Condition Three Piece Bathroom

Ø

**Property Key Features** 

Factor Fees: £0.00

Current Rent: £625

Market Rent: £1,000







Kitchen





## Bedrooms





# Bathroom





## **Exterior**









Figures based on assumed purchase price of [Field - Purchase Price/HR Value] and borrowing of £135,000.00 at 75% Loan To Value (LTV) and an estimated 5% fixed term interest rate.

### **PROPERTY VALUATION**



| 25% Deposit         | £45,000.00 |
|---------------------|------------|
| Stamp Duty ADS @ 6% | £10,800.00 |
| Legal Fees          | £1,000.00  |
| Total Investment    | £56,800.00 |

# **Projected** Investment Return



Our industry leading letting agency Let Property Management has an existing relationship with the tenant in situ and can provide advice on achieving full market rent. The monthly rent of this property is currently set at £625 per calendar month but the potential market rent is





.000

### Return Stress