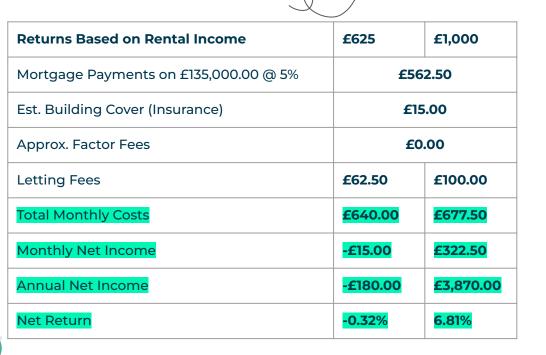

## **Exterior**

Figures based on assumed purchase price of [Field - Purchase Price/HR Value] and borrowing of £135,000.00 at 75% Loan To Value (LTV) and an estimated 5% fixed term interest rate.

# **Projected** Investment Return

Our industry leading letting agency Let Property Management has an existing relationship with the tenant in situ and can provide advice on achieving full market rent. The monthly rent of this property is currently set at £625 per calendar month but the potential market rent is

.000