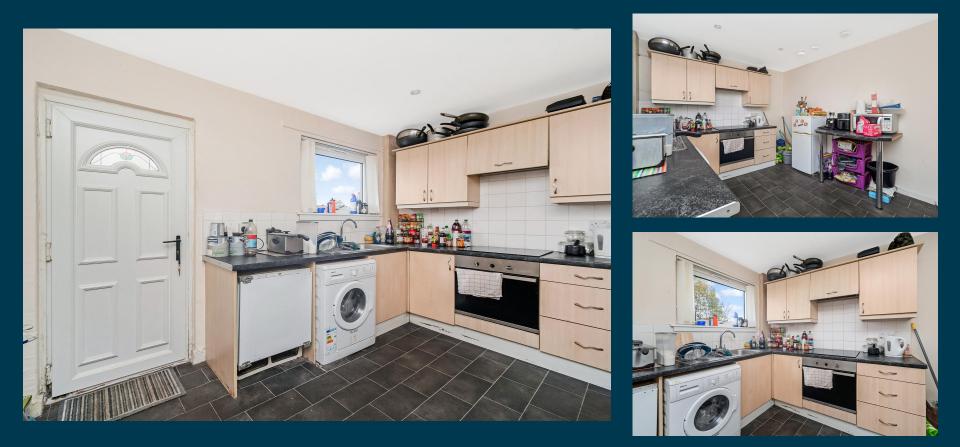

ewton Avenue Barrhead GLASGOW G78

Get instant cash flow of £590 per calendar month with a 4.7% Gross Yield for investors.

This property has a potential to rent for  $\pm 1,000$  which would provide the investor a Gross Yield of 8.0% if the rent was increased to market rate.

With a tenant currently situated, a space that has been kept in good condition and a rental income that ensures fantastic returns, this property will make for a rewarding addition to an investors portfolio.

Don't miss out on this fantastic investment opportunity...

## **LETPR®PERTY**





## Newton Avenue Barrhead GLASGOW G78

198225691

3 bedrooms 1 bathroom Open Plan Lounge Garden Space

 $\oslash$ 

Factor Fees: £0.00

**Property Key Features** 

Current Rent: £590

Market Rent: £1,000









# **Kitchen**





# Bedrooms





# Bathroom







Exterior









Figures based on assumed purchase price of £150,000 and borrowing of £112,500.00 at 75% Loan To Value (LTV) and an estimated 5% fixed term interest rate.

#### **PROPERTY VALUATION**



| 25% Deposit         | £37,500.00 |
|---------------------|------------|
| Stamp Duty ADS @ 6% | £9,000.00  |
| Legal Fees          | £1,000.00  |
| Total Investment    | £47,500.00 |

## **Projected** Investment Return



Our industry leading letting agency Let Property Management has an existing relationship with the tenant in situ and can provide advice on achieving full market rent. The monthly rent of this property is currently set at £590 per calendar month but the potential market rent is



LETOR(I)DER

| Returns Based on Rental Income        |