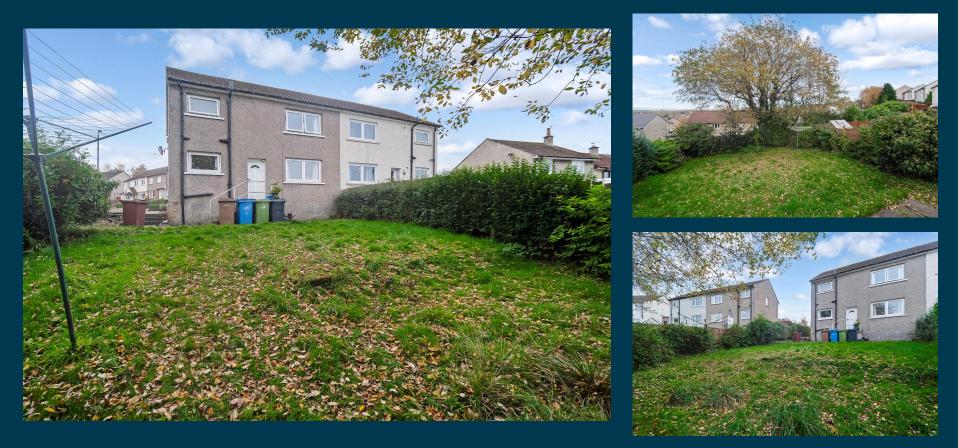

## **Property** Description

Our latest listing is in Newton Avenue Barrhead GLASGOW G78

Get instant cash flow of £590 per calendar month with a 4.7% Gross Yield for investors.

This property has a potential to rent for  $\pm 1,000$  which would provide the investor a Gross Yield of 8.0% if the rent was increased to market rate.

With a tenant currently situated, a space that has been kept in good condition and a rental income that ensures fantastic returns, this property will make for a rewarding addition to an investors portfolio.

## Newton Avenue Barrhead GLASGOW G78

198225691

3 bedrooms 1 bathroom Open Plan Lounge Garden Space

 $\oslash$ 

Factor Fees: £0.00

**Property Key Features** 

Current Rent: £590

Market Rent: £1,000