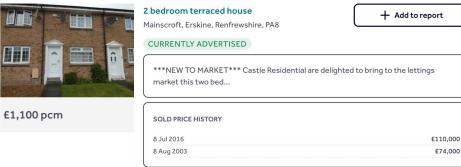

## **Rent Comparables Report**

This property is situated in a high demand rental area with rents achieving as much as  $\pm$ 1,100.00 based on the analysis carried out by our letting team at **Let Property Management**.