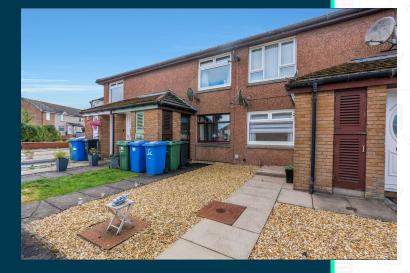

### **Property** Description

Our latest listing is in Young Cres, Bathgate EH48

Get instant cash flow of  $\pounds475.00$  per calendar month with a 6.0% Gross Yield for investors.

This property has a potential to rent for **£650** which would provide the investor a Gross Yield of **8.2%** if the rent was increased to market rate.

This property would be the perfect addition to an investors portfolio as it is in the ideal location for those wanting to rent and it's able to generate a rewarding rental income.

Don't miss out on this fantastic investment opportunity...

#### Young Cres, Bathgate EH48

196943606

1 Bedroom 1 Bathroom Spacious Lounge Garden Grounds

\$0

Factor Fees: £0.00

**Property Key Features** 

Current Rent: £475.00

Market Rent: £650