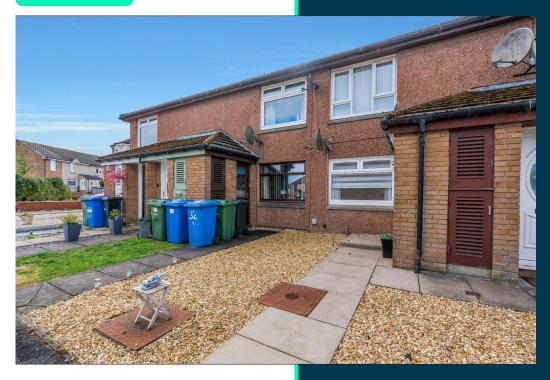

### **Property** Description

Our latest listing is in Young Cres, Bathgate EH48

Get instant cash flow of  $\pounds475.00$  per calendar month with a 6.0% Gross Yield for investors.

This property has a potential to rent for **£650** which would provide the investor a Gross Yield of **8.2%** if the rent was increased to market rate.

#### Young Cres, Bathgate EH48

196943606

1 Bedroom 1 Bathroom Spacious Lounge Garden Grounds

\$0

Factor Fees: £0.00

**Property Key Features** 

Current Rent: £475.00

Market Rent: £650

## Exterior