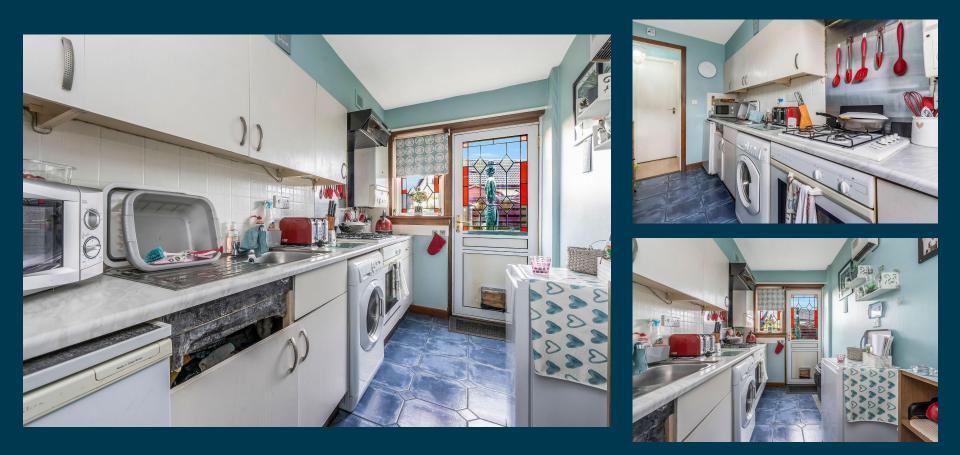

Our latest listing is in Young Cres, Bathgate EH48

Get instant cash flow of  $\pounds475.00$  per calendar month with a 6.0% Gross Yield for investors.

This property has a potential to rent for **£650** which would provide the investor a Gross Yield of **8.2%** if the rent was increased to market rate.

This property would be the perfect addition to an investors portfolio as it is in the ideal location for those wanting to rent and it's able to generate a rewarding rental income.

Don't miss out on this fantastic investment opportunity...

#### **LETPR<sup>®</sup>PERTY**





#### Young Cres, Bathgate EH48

196943606

1 Bedroom 1 Bathroom Spacious Lounge Garden Grounds

\$0

Factor Fees: £0.00

**Property Key Features** 

Current Rent: £475.00

Market Rent: £650







## **Kitchen**





## Bedrooms





## Bathroom





## Exterior









## **Initial** Outlay





|                     | £ 95,000.00 |
|---------------------|-------------|
| 25% Deposit         | £23,750.00  |
| Stamp Duty ADS @ 6% | £5,700.00   |
| Legal Fees          | £1,000.00   |
| Total Investment    | £30,450.00  |

DDODEDTV VALUATION

Figures based on assumed purchase price of £95,000.00 and borrowing of £71,250.00 at 75% Loan To Value (LTV) and an estimated 5% fixed term interest rate.

#### **Projected** Investment Return





Our industry leading letting agency Let Property Management has an existing relationship with the tenant in situ and can provide advice on achieving full market rent. The monthly rent of this property is currently set at £475.00 per calendar month but the potential mar