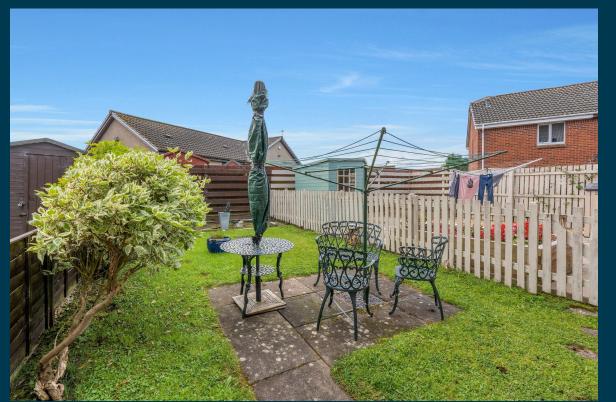

Get instant cash flow of  $\pounds475.00$  per calendar month with a 6.0% Gross Yield for investors.

This property has a potential to rent for **£650** which would provide the investor a Gross Yield of **8.2%** if the rent was increased to market rate.

This property would be the perfect addition to an investors portfolio as it is in the ideal location for those wanting to rent and it's able to generate a rewarding rental income.

Don't miss out on this fantastic investment opportunity...

#### **LETPR<sup>®</sup>PERTY**





#### Young Cres, Bathgate EH48

196943606

1 Bedroom 1 Bathroom Spacious Lounge Garden Grounds

\$0

Factor Fees: £0.00

**Property Key Features** 

Current Rent: £475.00

Market Rent: £650







## **Kitchen**





## Bedrooms





## Bathroom





## Exterior









## **Initial** Outlay





|                     | £ 95,000.00 |
|---------------------|-------------|
| 25% Deposit         | £23,750.00  |
| Stamp Duty ADS @ 6% | £5,700.00   |
| Legal Fees          | £1,000.00   |
| Total Investment    | £30,450.00  |

DDODEDTV VALUATION

Figures based on assumed purchase price of £95,000.00 and borrowing of £71,250.00 at 75% Loan To Value (LTV) and an estimated 5% fixed term interest rate.

#### **Projected** Investment Return





Our industry leading letting agency Let Property Management has an existing relationship with the tenant in situ and can provide advice on achieving full market rent. The monthly rent of this property is currently set at £475.00 per calendar month but the potential market rent is



| Returns Based on Rental Income