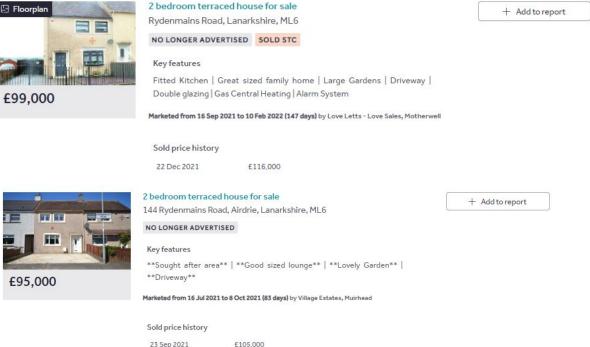

## Sale Comparables Report

🗄 Floorplan

This report shows comparable sold properties in the area using Land Registry sold information. There are comparable properties in the area selling for as much as £166,000.00.

£95,000