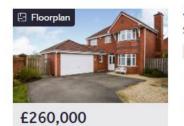

[ Floorplan

£249,500

NO LONGER ADVERTISED SOLD STC

Key features

Detached Villa, Ideal For Younger & Older Families | Walk In Condition | Reception Hall, Family Size Lounge | Dining Room, Office/Study | Fitted ...

Marketed from 7 Feb 2020 to 17 Mar 2020 (38 days) by Purplebricks, covering Scotland

£372.500 12 Nov 2021