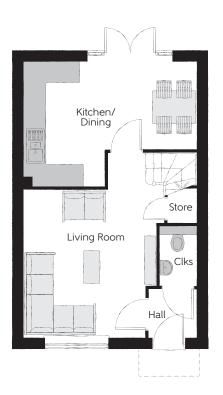

## Ground Floor

| Kitchen/Dining |
|----------------|
| Living Room    |
| Cloakroom      |

| 4.78m x 3.45m | 15<br>(ma |
|---------------|-----------|
| 5.14m x 3.90m | 16<br>(ma |
| 1.66m x 1.01m | 5'        |

15'8" x 11'4" <sup>(max)</sup> 16'10" x 12'10" <sup>(max)</sup> 5'5" x 3'4"

Clks - Cloakroom WS - Wardrobe Space (suggestion only, wardrobe not included)