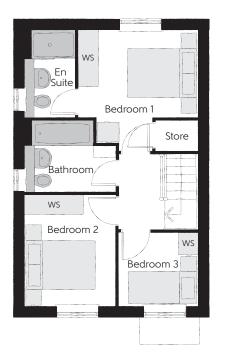

## First Floor

| 3.36m x 3.29m | 11'0" x 10'10"                                           |
|---------------|----------------------------------------------------------|
| 2.43m x 1.40m | 8'0" x 4'7"                                              |
| 3.09m x 2.52m | 10'2" x 8'3"                                             |
| 2.17m x 2.04m | 7′1″ x 6′8″                                              |
| 2.52m x 1.97m | 8'3" x 6'5"                                              |
|               | (max)<br>2.43m x 1.40m<br>3.09m x 2.52m<br>2.17m x 2.04m |

15'8" x 11'4" <sup>(max)</sup> 16'10" x 12'10" <sup>(max)</sup> 5'5" x 3'4"

Clks - Cloakroom WS - Wardrobe Space (suggestion only, wardrobe not included)