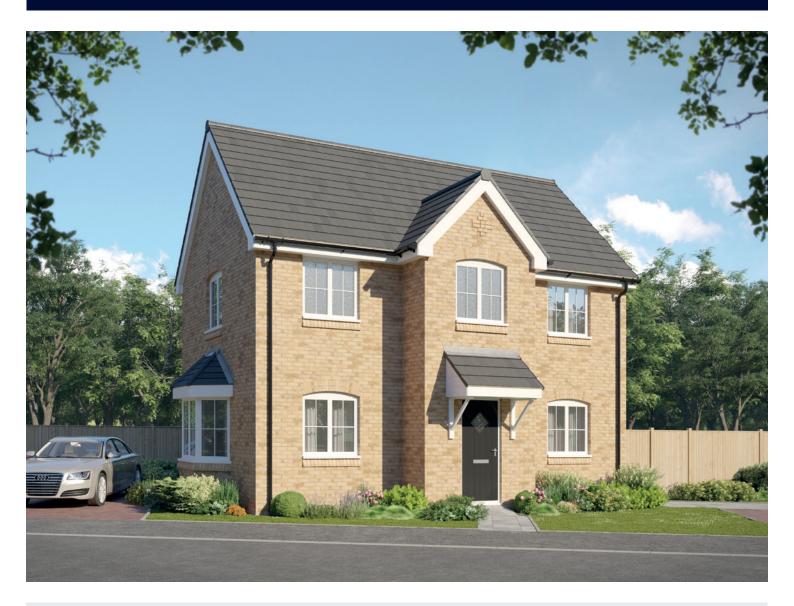

## The Thespian

THREE BEDROOM HOME





bellway.co.uk



## First Floor

| Bedroom 1          | 3.56m x 2.95m | 11'8" x 9'8"  |
|--------------------|---------------|---------------|
| Bedroom 1 En Suite | 2.95m x 1.20m | 9′8″ x 3′11″  |
| Bedroom 2          | 3.18m x 2.39m | 10'5" x 7'10" |
| Bedroom 3          | 3.18m x 2.37m | 10′5″ x 7′9″  |
| Bathroom           | 1.92m x 1.90m | 6′4″ x 6′3″   |
|                    |               |               |



Clks - Cloakroom WS - Wardrobe Space (suggestion only, wardrobe not included)

## Furniture arrangements are for illustrative purposes only. Items are not included, nor to scale.

The items shown in this key may be subject to change, and positions could vary from those indicated on this floorplan. Please refer to Sales Advisor for details of your selected plot. Computer ge