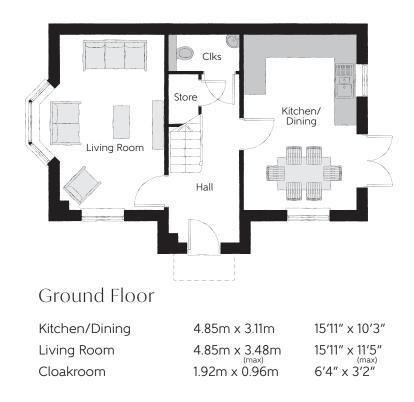

Clks - Cloakroom WS - Wardrobe Space (suggestion only, wardrobe not included)

## Furniture arrangements are for illustrative purposes only. Items are not included, nor to scale.

The items shown in this key may be subject to change, and positions could vary from those indicated on this floorplan. Please refer to Sales Advisor for details of your selected plot. Computer generated image shown overleaf. External finishes, landscaping and configuration may vary from plot to plot. Please refer to Sales Advisor for further details. All dimensions are approximate and should not be used for carpet sizes, appliance spaces or furniture. We operate a policy of continuous improvement and individual features such as kitchen and bathroom layouts, doors, windows, garages and elevational treatments may vary from time to time. Consequently these particulars should be treated as general guidance only and do not constitute a contract, part of a contract or a warranty. TH/CB/215/S00/D/01a/F.