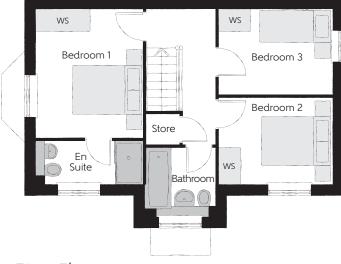

## First Floor

| Bedroom 1          | 3.56m x 2.95m | 11'8" x 9'8"  |
|--------------------|---------------|---------------|
| Bedroom 1 En Suite | 2.95m x 1.20m | 9′8″ x 3′11″  |
| Bedroom 2          | 3.18m x 2.39m | 10'5" x 7'10" |
| Bedroom 3          | 3.18m x 2.37m | 10′5″ x 7′9″  |
| Bathroom           | 1.92m x 1.90m | 6′4″ x 6′3″   |
|                    |               |               |

Clks - Cloakroom WS - Wardrobe Space (suggestion only, wardrobe not included)

## Furniture arrangements are for illustrative purposes only. Items are not included, nor to scale.

The items shown in this key may be subject to change, and positions could vary from those indicated on this floorplan. Please refer to Sales Advisor for details of your selected plot. Computer generated image shown overleaf. External finishes, landscaping and configuration may vary from plot to plot. Please refer to Sales Advisor for further details. All dimensions are approximate and should not be used for carpet sizes, appliance spaces or furniture. We operate a policy of continuous improvement and individual features such as kitchen and bathroom layouts, doors, windows, garages and elevational treatments may vary from time to time. Consequently these particulars should be treated as general guidance only and do not constitute a contract, part of a contract or a warranty. TH/CB/215/S00/D/01a/F.