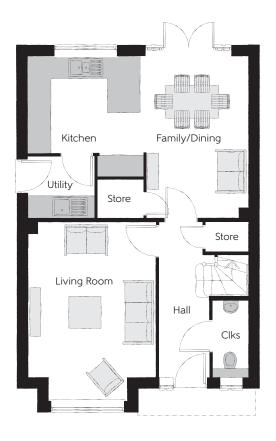

## **Ground Floor**

| Kitchen       | 3.34m x 3.20m | 10'11" × 10'6" |
|---------------|---------------|----------------|
| Family/Dining | 4.48m x 2.88m | 14'8" x 9'6"   |
| Living Room   | 4.94m x 3.54m | 16'3" x 11'7"  |
| Utility       | 1.84m x 1.71m | 6′0″ x 5′7″    |
| Cloakroom     | 2.08m x 0.97m | 6′10" x 3′2"   |

Clks - Cloakroom WS - Wardrobe Space (suggestion only, wardrobe not included)