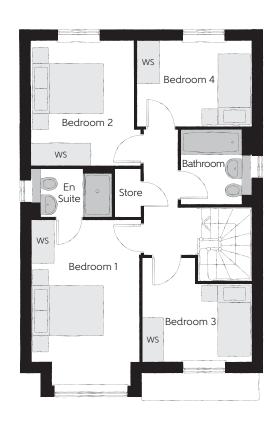

## First Floor

| Bedroom 1          | 4.59m x 2.96m | 15'1" x 9'9"  |
|--------------------|---------------|---------------|
| Bedroom 1 En Suite | 2.22m x 1.35m | 7'4" x 4'5"   |
| Bedroom 2          | 3.46m x 3.03m | 11'4" x 9'11" |
| Bedroom 3          | 3.04m x 2.87m | 9'11" x 9'5"  |
| Bedroom 4          | 3.17m x 2.38m | 10′5″ x 7′10″ |
| Bathroom           | 2.08m x 1.91m | 6′10″ x 6′3″  |

Clks - Cloakroom WS - Wardrobe Space (suggestion only, wardrobe not included)