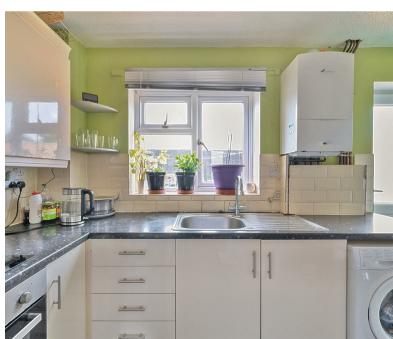

is a built-in storage cupboard under the stairs.

The kitchen has an electric oven and hob with extractor, high and low units, floating shelving, worksurfaces and a sink that looks out over the garden. There is space, plumbing and electrics for washing machine, drier and a freestanding fridge-freezer. To the rear a door opens to the back garden.