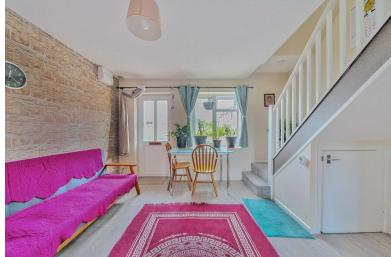

## Walk Through

Located at the end of a cul-de-sac, adjacent to the property's allocated parking, this two-bed semi-detached property is ideal for an investor or first time buyers. Inside, the front door opens into a welcoming front room that leads directly through to the kitchen and rear garden beyond, whilst stairs lead up from the front room to the first floor bedrooms and family bathroom.

The front room itself is a good-size reception room that offers plenty of room for both a coffee table and chairs and a four-seater sofa facing a TV under the stairs with further space for additional furniture. There

is a built-in storage cupboard under the stairs.

The kitchen has an electric oven and hob with extractor, high and low units, floating shelving, worksurfaces and a sink that looks out over the garden. There is space, plumbing and electrics for washing machine, drier and a freestanding fridge-freezer. To the rear a door opens to the back garden.