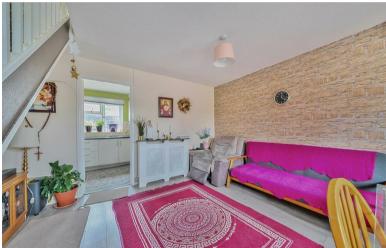

## Walk Through

Located at the end of a cul-de-sac, adjacent to the property's allocated parking, this two-bed semi-detached property is ideal for an investor or first time buyers. Inside, the front door opens into a welcoming front room that leads directly through to the kitchen and rear garden beyond, whilst stairs lead up from the front room to the first floor bedrooms and family bathroom.

The front room itself is a good-size reception room that offers plenty of room for both a coffee table and chairs and a four-seater sofa facing a TV under the stairs with further space for additional furniture. There

is a built-in storage cupboard under the stairs.

The kitchen has an electric oven and hob with extractor, high and low units, floating shelving, worksurfaces and a sink that looks out over the garden. There is space, plumbing and electrics for washing machine, drier and a freestanding fridge-freezer. To the rear a door opens to the back garden.