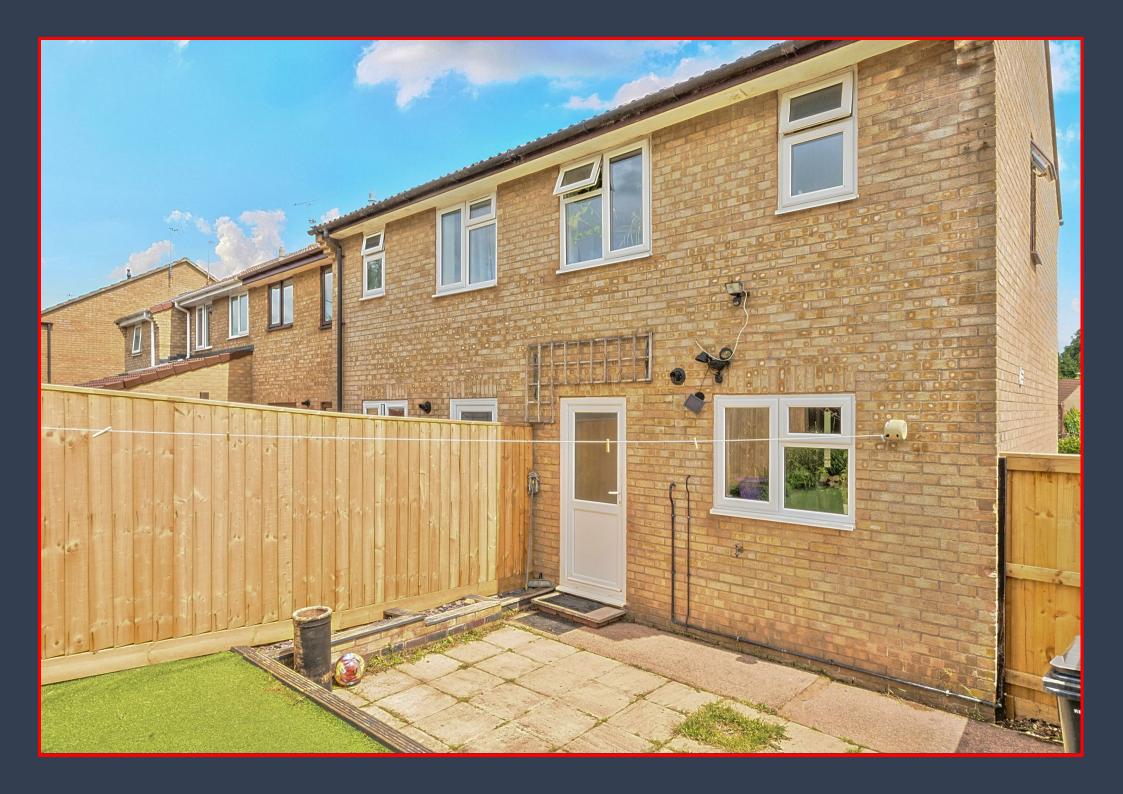

garden. The family bathroom includes bath with overbath shower and shower screen, basin and W/C.

Outside there is a low maintenance, fenced back garden of astroturf with some mature shrubs. There is a near-house paved area, and a rear patio both offering opportunities for outside seating. Side-access to the property opens directly to the parking area where two private parking spaces are allocated to the property.