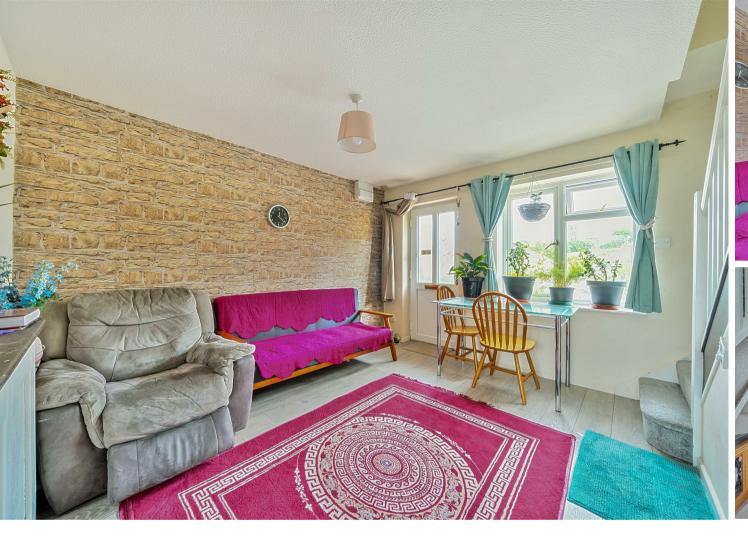

## Walk Through

Located at the end of a cul-de-sac, adjacent to the property's allocated parking, this two-bed semi-detached property is ideal for an investor or first time buyers. Inside, the front door opens into a welcoming front room that leads directly through to the kitchen and rear garden beyond, whilst stairs lead up from the front room to the first floor bedrooms and family bathroom.

The front room itself is a good-size reception room that offers plenty of room for both a coffee table and chairs and a four-seater sofa facing a TV under the stairs with further space for additional furniture. There

is a built-in storage cupboard under the stairs.

The kitchen has an electric oven and hob with extractor, high and low units, floating shelving, worksurfaces and a sink that looks out over the garden. There is space, plumbing and electrics for washing machine, drier and a freestanding fridge-freezer. To the rear a door opens to the back garden.