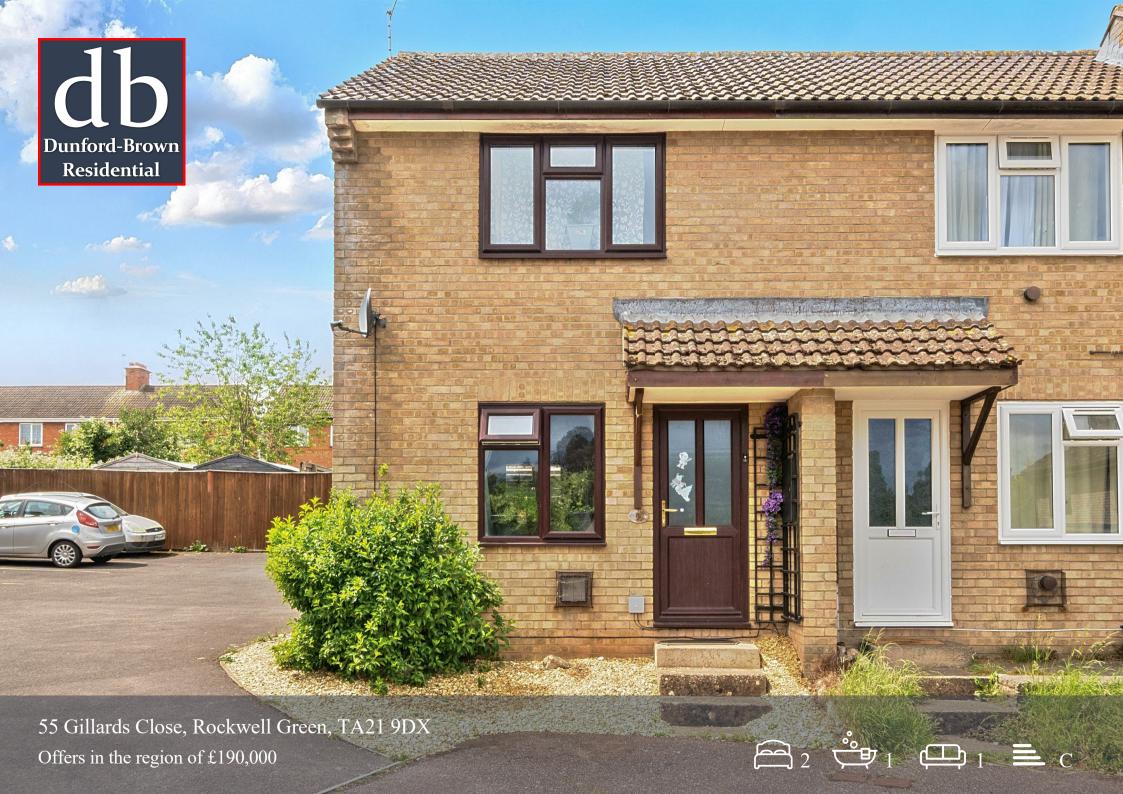

## 55 Gillards Close

Rockwell Green, TA21 9DX

## Offers in the region of £190,000

- No Onward Chain
- · Semi Detached
- Kitchen
- Garden
- Two Allocated Parking Spaces

- Two Bedrooms
- Livingroom
- Bathroom
- Side Access

This two-bed semi-detached property is located in Rockwell Green on the outskirts of Wellington. It comprises a front room, kitchen, two double bedrooms, a family bathroom and a low-maintenance garden. The property is located with excellent access to the A38 and M5. Rockwell Green provides excellent local amenities with further services available in nearby Wellington and Taunton, Exeter is also easily accessible via the M5.

## Walk Through

Located at the end of a cul-de-sac, adjacent to the property's allocated parking, this two-bed semi-detached property is ideal for an investor or first time buyers. Inside, the front door opens into a welcoming front room that leads directly through to the kitchen and rear garden beyond, whilst stairs lead up from the front room to the first floor bedrooms and family bathroom.