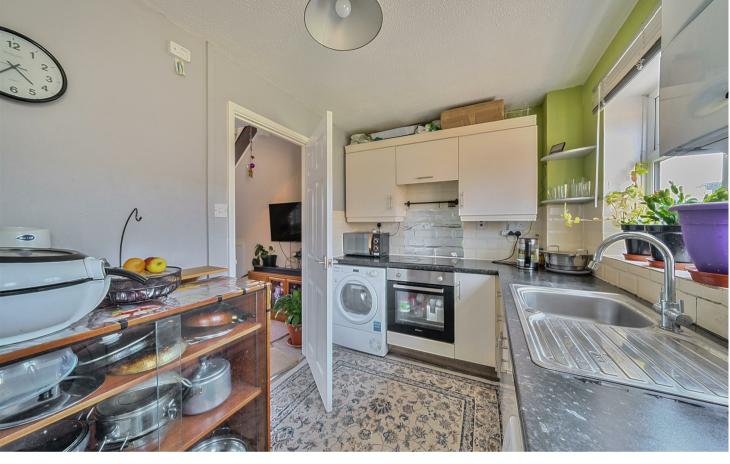

is a built-in storage cupboard under the stairs.

The kitchen has an electric oven and hob with extractor, high and low units, floating shelving, worksurfaces and a sink that looks out over the garden. There is space, plumbing and electrics for washing machine, drier and a freestanding fridge-freezer. To the rear a door opens to the back garden.