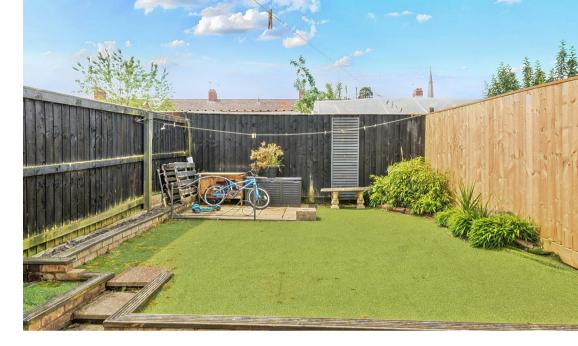

garden. The family bathroom includes bath with overbath shower and shower screen, basin and W/C.

Outside there is a low maintenance, fenced back garden of astroturf with some mature shrubs. There is a near-house paved area, and a rear patio both offering opportunities for outside seating. Side-access to the property opens directly to the parking area where two private parking spaces are allocated to the property.