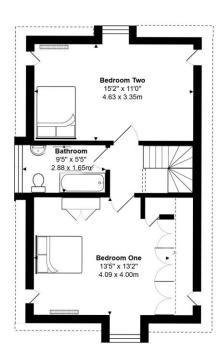

### FIRST FLOOR

BEDROOM ONE 13'5" x 13'2" (4.09m x 4.00m) BEDROOM TWO 15'2" x 11'0" (4.63m x 3.35m) BATHROOM 9'5" x 5'5" (2.88m x 1.65m) OUTSIDE

80ft REAR GARDEN

DRIVEWAY FOR TWO CARS

Total Area: 1416 ft<sup>2</sup> ... 131.6 m<sup>2</sup> All measurements are approximate and for display purposes only Picture this...