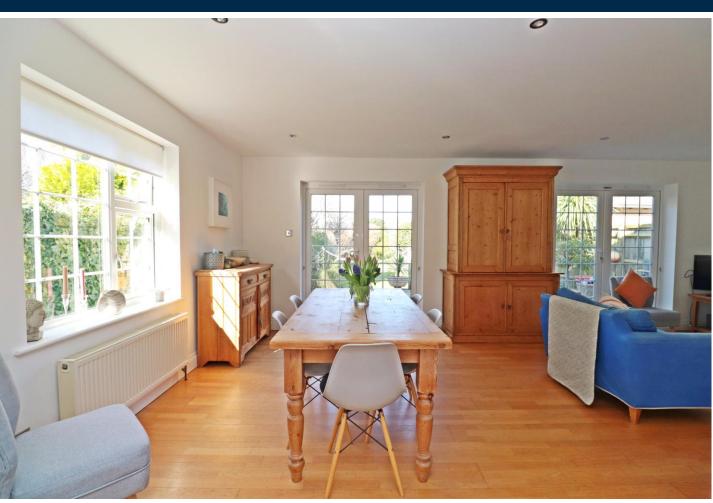

Beyond its pretty façade, this remarkable residence has been designed to offer both versatile family living and effortless entertaining. The heart of the home is the expansive open-plan kitchen, thoughtfully laid out with sleek contemporary cabinetry, integrated appliances, and generous worktop space, making it a dream for both aspiring chefs and busy families. Flowing seamlessly from the kitchen, the spectacular lounge-diner provides a light-filled haven, enhanced by double French doors that open onto the garden—blurring the boundaries between indoor and outdoor living.

### **GROUND FLOOR**

HALLWAY 3'9" x 23'6" (1.14m x 7.16m)

BEDROOM THREE 11'5" x 13'5" (3.46m x 4.09m)

BEDROOM FOUR 7'1" x 11'3" (2.14m x 3.44m)

LOUNGE / DINER 22'6" x 12'6" (6.86m x 3.80m)

KITCHEN 11'5" x 12'2" (3.46m x 3.77m)