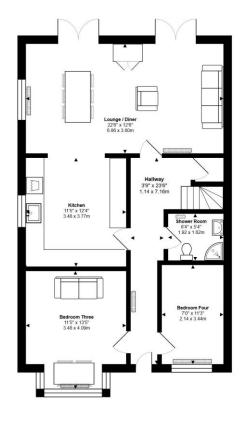

### **GROUND FLOOR**

HALLWAY 3'9" x 23'6" (1.14m x 7.16m)

BEDROOM THREE 11'5" x 13'5" (3.46m x 4.09m)

BEDROOM FOUR 7'1" x 11'3" (2.14m x 3.44m)

LOUNGE / DINER 22'6" x 12'6" (6.86m x 3.80m)

KITCHEN 11'5" x 12'2" (3.46m x 3.77m)

SHOWER ROOM 5'0" x 5'2" (1.52m x 1.62m)