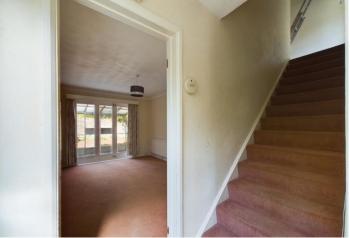

### **GROUND FLOOR**

HALLWAY 5'0" x 3'3" (1.54 x 1.00 m)

LIVING ROOM 12'0" x 16'10" (3.67 x 5.13 m)

DINING ROOM 12'11" x 9'6" (3.96 x 2.91 m)

KITCHEN 13'1" x 6'10" (3.99 x 2.10 m)

SUNROOM 6'3" x 15'6" (1.91 x 4.75 m)

### **FIRST FLOOR**

LANDING 9'2" x 3'7" (2.82 x 1.11 m)

BEDROOM 1 12'2" x 16'9" (3.71 x 5.13 m)

BEDROOM 2 13'0" x 9'6" (3.99 x 2.92 m)

BATHROOM 9'6" x 7'0" (2.90 x 2.10 m)