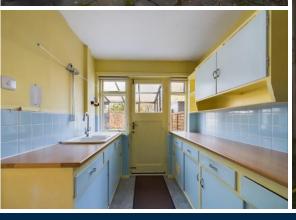

The ground floor includes two large rooms. At the front is a bright and welcoming living room, while at the rear, the dining room leads to a separate kitchen. Beyond the kitchen is a sunroom, providing extra living space and access to the rear patio garden, ideal for outdoor relaxation.

### **GROUND FLOOR**

HALLWAY 5'0" x 3'3" (1.54 x 1.00 m)

LIVING ROOM 12'0" x 16'10" (3.67 x 5.13 m)

DINING ROOM 12'11" x 9'6" (3.96 x 2.91 m)

KITCHEN 13'1" x 6'10" (3.99 x 2.10 m)

SUNROOM 6'3" x 15'6" (1.91 x 4.75 m)