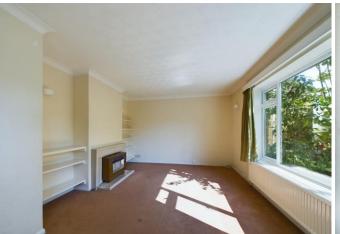

The ground floor includes two large rooms. At the front is a bright and welcoming living room, while at the rear, the dining room leads to a separate kitchen. Beyond the kitchen is a sunroom, providing extra living space and access to the rear patio garden, ideal for outdoor relaxation.