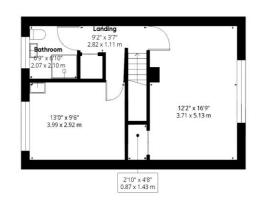

### **FIRST FLOOR**

LANDING 9'2" x 3'7" (2.82 x 1.11 m)

BEDROOM 1 12'2" x 16'9" (3.71 x 5.13 m)

BEDROOM 2 13'0" x 9'6" (3.99 x 2.92 m)

BATHROOM 9'6" x 7'0" (2.90 x 2.10 m)