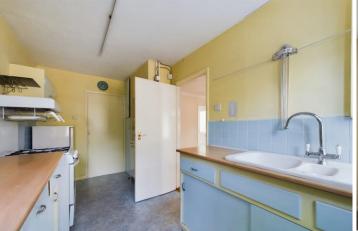

The ground floor includes two large rooms. At the front is a bright and welcoming living room, while at the rear, the dining room leads to a separate kitchen. Beyond the kitchen is a sunroom, providing extra living space and access to the rear patio garden, ideal for outdoor relaxation.

### **GROUND FLOOR**

HALLWAY 5'0" x 3'3" (1.54 x 1.00 m)

LIVING ROOM 12'0" x 16'10" (3.67 x 5.13 m)

DINING ROOM 12'11" x 9'6" (3.96 x 2.91 m)

KITCHEN 13'1" x 6'10" (3.99 x 2.10 m)

SUNROOM 6'3" x 15'6" (1.91 x 4.75 m)