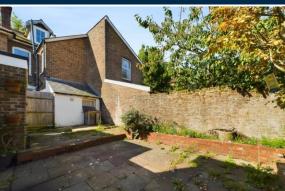

The ground floor includes two large rooms. At the front is a bright and welcoming living room, while at the rear, the dining room leads to a separate kitchen. Beyond the kitchen is a sunroom, providing extra living space and access to the rear patio garden, ideal for outdoor relaxation.

### **OUTSIDE**

PATIO

**GARAGE** 

DRIVEWAY