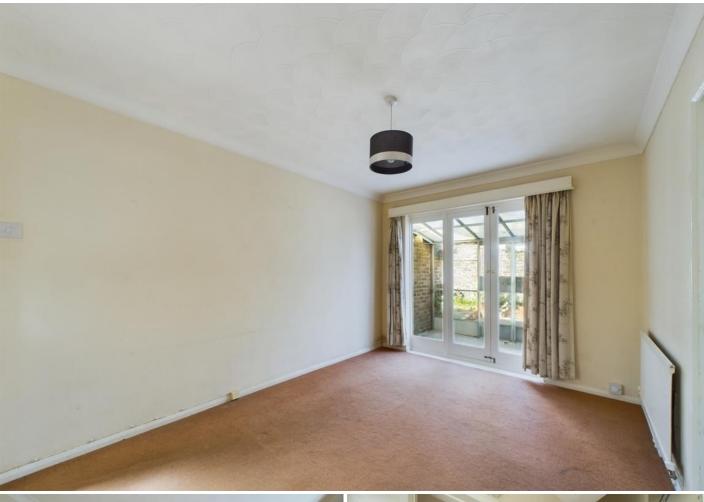

The ground floor includes two large rooms. At the front is a bright and welcoming living room, while at the rear, the dining room leads to a separate kitchen. Beyond the kitchen is a sunroom, providing extra living space and access to the rear patio garden, ideal for outdoor relaxation.