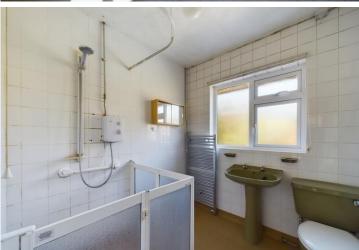

Upstairs, there are two generously sized double bedrooms and a wet room. The property needs modernisation, but the potential for improvement makes it an exciting prospect for those looking to create their ideal home. Additional features include a garage and driveway for parking.

### **FIRST FLOOR**

LANDING 9'2" x 3'7" (2.82 x 1.11 m)

BEDROOM 1 12'2" x 16'9" (3.71 x 5.13 m)

BEDROOM 2 13'0" x 9'6" (3.99 x 2.92 m)

BATHROOM 9'6" x 7'0" (2.90 x 2.10 m)