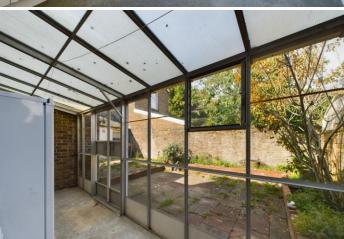

The ground floor includes two large rooms. At the front is a bright and welcoming living room, while at the rear, the dining room leads to a separate kitchen. Beyond the kitchen is a sunroom, providing extra living space and access to the rear patio garden, ideal for outdoor relaxation.