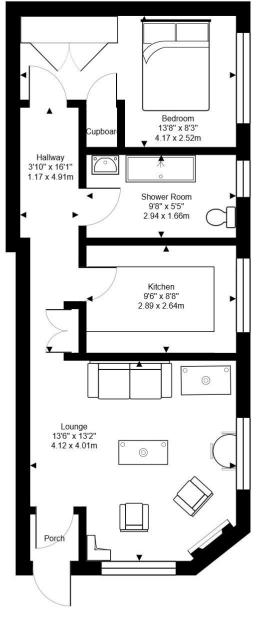

 $\label{eq:constraint} \begin{array}{l} Total \ Area: \ 491 \ ft^2 \ \dots \ 45.6 \ m^2 \\ \\ \mbox{All measurements are approximate and for display purposes only} \end{array}$ 

#### **GROUND FLOOR FLAT**

ENTRANCE HALLWAY

LOUNGE 13' 6" x 13' 2" (4.12m x 4.01m)

KITCHEN 9' 6" x 8' 8" (2.89m x 2.64m)

BEDROOM ONE 13' 8" x 8' 3" (4.17m x 2.52m)

SHOWER ROOM 9' 8" x 5' 5" (2.94m x 1.66m)

#### OUTSIDE

DRIVEWAY

COMMUNAL GARDEN