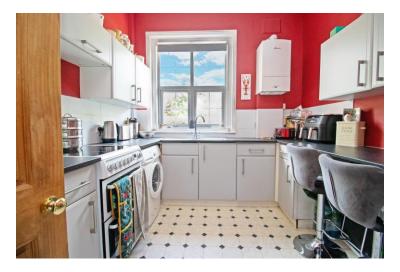

Off the lounge, a long hallway leads you through the property, enhancing the sense of space and privacy. At the end of the hallway, you'll find the generously sized bedroom, which benefits from large windows that flood the room with natural light. The bedroom also features two built-in wardrobes, providing ample storage space while maintaining the room's spacious and uncluttered feel. The kitchen, also accessible from the hallway, is well-appointed with space for a washing machine and fridge freezer. A built-in breakfast bar provides a convenient spot for casual dining. The kitchen's large window ensures the space is bright and inviting, making meal preparation a pleasure. The shower room, conveniently located off the hallway, is modern and well-maintained, offering all the essentials for your daily routine.