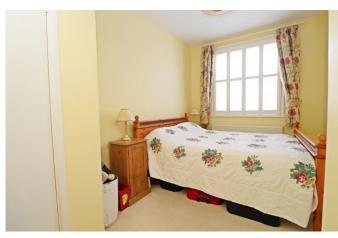

Off the lounge, a long hallway leads you through the property, enhancing the sense of space and privacy. At the end of the hallway, you'll find the generously sized bedroom, which benefits from large windows that flood the room with natural light. The bedroom also features two built-in wardrobes, providing ample storage space while maintaining the room's spacious and uncluttered feel. The kitchen, also accessible from the hallway, is well-appointed with space for a washing machine and fridge freezer. A built-in breakfast bar provides a convenient spot for casual dining. The kitchen's large window ensures the space is bright and inviting, making meal preparation a pleasure. The shower room, conveniently located off the hallway, is modern and well-maintained, offering all the essentials for your daily routine.

#### **GROUND FLOOR FLAT**

ENTRANCE HALLWAY

LOUNGE 13' 6" x 13' 2" (4.12m x 4.01m)

KITCHEN 9' 6" x 8' 8" (2.89m x 2.64m)

BEDROOM ONE 13' 8" x 8' 3" (4.17m x 2.52m)

SHOWER ROOM 9' 8" x 5' 5" (2.94m x 1.66m)