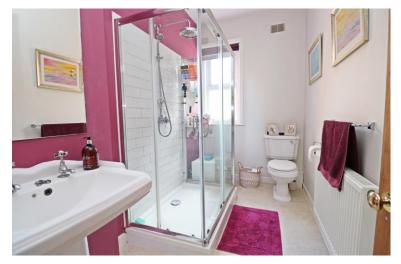

Off the lounge, a long hallway leads you through the property, enhancing the sense of space and privacy. At the end of the hallway, you'll find the generously sized bedroom, which benefits from large windows that flood the room with natural light. The bedroom also features two built-in wardrobes, providing ample storage space while maintaining the room's spacious and uncluttered feel. The kitchen, also accessible from the hallway, is well-appointed with space for a washing machine and fridge freezer. A built-in breakfast bar provides a convenient spot for casual dining. The kitchen's large window ensures the space is bright and inviting, making meal preparation a pleasure. The shower room, conveniently located off the hallway, is modern and well-maintained, offering all the essentials for your daily routine.

#### **GROUND FLOOR FLAT**

ENTRANCE HALLWAY

LOUNGE 13' 6" x 13' 2" (4.12m x 4.01m)

KITCHEN 9' 6" x 8' 8" (2.89m x 2.64m)

BEDROOM ONE 13' 8" x 8' 3" (4.17m x 2.52m)

SHOWER ROOM 9' 8" x 5' 5" (2.94m x 1.66m)