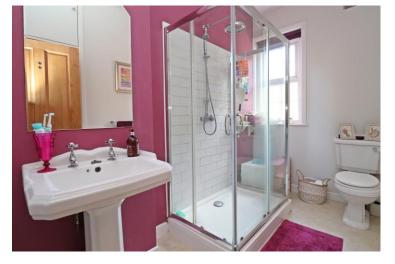

Off the lounge, a long hallway leads you through the property, enhancing the sense of space and privacy. At the end of the hallway, you'll find the generously sized bedroom, which benefits from large windows that flood the room with natural light. The bedroom also features two built-in wardrobes, providing ample storage space while maintaining the room's spacious and uncluttered feel. The kitchen, also accessible from the hallway, is well-appointed with space for a washing machine and fridge freezer. A built-in breakfast bar provides a convenient spot for casual dining. The kitchen's large window ensures the space is bright and inviting, making meal preparation a pleasure. The shower room, conveniently located off the hallway, is modern and well-maintained, offering all the essentials for your daily routine.

#### **GROUND FLOOR FLAT**

ENTRANCE HALLWAY

LOUNGE 13' 6" x 13' 2" (4.12m x 4.01m)

KITCHEN 9' 6" x 8' 8" (2.89m x 2.64m)

BEDROOM ONE 13' 8" x 8' 3" (4.17m x 2.52m)

SHOWER ROOM 9' 8" x 5' 5" (2.94m x 1.66m)