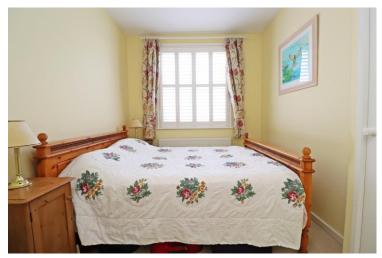

Off the lounge, a long hallway leads you through the property, enhancing the sense of space and privacy. At the end of the hallway, you'll find the generously sized bedroom, which benefits from large windows that flood the room with natural light. The bedroom also features two built-in wardrobes, providing ample storage space while maintaining the room's spacious and uncluttered feel. The kitchen, also accessible from the hallway, is well-appointed with space for a washing machine and fridge freezer. A built-in breakfast bar provides a convenient spot for casual dining. The kitchen's large window ensures the space is bright and inviting, making meal preparation a pleasure. The shower room, conveniently located off the hallway, is modern and well-maintained, offering all the essentials for your daily routine.

#### **GROUND FLOOR FLAT**

ENTRANCE HALLWAY

LOUNGE 13' 6" x 13' 2" (4.12m x 4.01m)

KITCHEN 9' 6" x 8' 8" (2.89m x 2.64m)

BEDROOM ONE 13' 8" x 8' 3" (4.17m x 2.52m)

SHOWER ROOM 9' 8" x 5' 5" (2.94m x 1.66m)