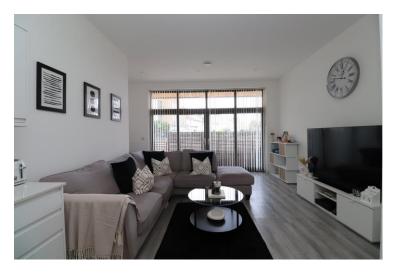

Continuing along the hallway, a slight bend leads you to the impressive open-plan kitchen and dining area. This modern culinary space boasts sleek white cabinetry, ample work surfaces, and a host of integrated appliances, including a built-in fridge freezer. With plenty of base units and storage cupboards, it is both practical and stylish, perfect for cooking and entertaining alike. The adjoining living area is wonderfully spacious and airy, highlighted by large floor-to-ceiling windows and double doors that open out onto a private terrace, flooding the space with natural light and offering an ideal spot for relaxation and alfresco dining.