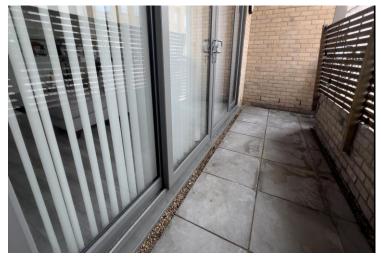

Continuing along the hallway, a slight bend leads you to the impressive open-plan kitchen and dining area. This modern culinary space boasts sleek white cabinetry, ample work surfaces, and a host of integrated appliances, including a built-in fridge freezer. With plenty of base units and storage cupboards, it is both practical and stylish, perfect for cooking and entertaining alike. The adjoining living area is wonderfully spacious and airy, highlighted by large floor-to-ceiling windows and double doors that open out onto a private terrace, flooding the space with natural light and offering an ideal spot for relaxation and alfresco dining.

#### **OUTSIDE**

**TERRACE** 