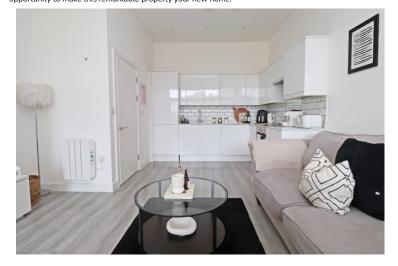

Continuing along the hallway, a slight bend leads you to the impressive open-plan kitchen and dining area. This modern culinary space boasts sleek white cabinetry, ample work surfaces, and a host of integrated appliances, including a built-in fridge freezer. With plenty of base units and storage cupboards, it is both practical and stylish, perfect for cooking and entertaining alike. The adjoining living area is wonderfully spacious and airy, highlighted by large floor-to-ceiling windows and double doors that open out onto a private terrace, flooding the space with natural light and offering an ideal spot for relaxation and alfresco dining.