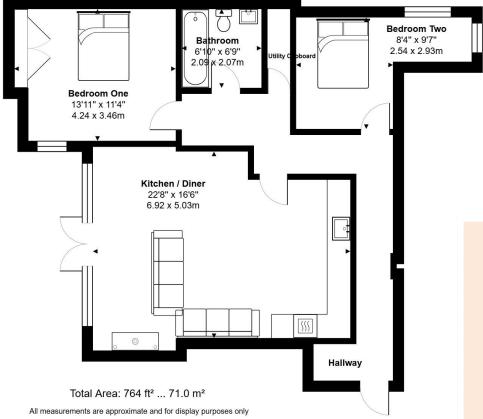

### Accommodation

#### **GROUND FLOOR FLAT**

**ENTRANCE HALLWAY** 

BEDROOM TWO 8' 4" x 9' 7" (2.54m x 2.93m)

KITCHEN / DINER 22' 8" x 16' 6" (6.92m x 5.03m)

BEDROOM ONE 13' 11" x 11' 4" (4.24m x 3.46m)

BATHROOM 6' 10" x 6' 9" (2.08m x 2.07m)

#### **OUTSIDE**

**TERRACE** 