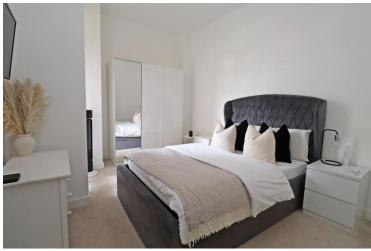

The master bedroom is a true retreat, with enough room to easily fit a double bed and a large free-standing wardrobe within its cleverly designed alcove. Like the living area, this bedroom benefits from a large floor-to-ceiling window that overlooks the terrace, allowing for an abundance of natural light and a peaceful ambiance.