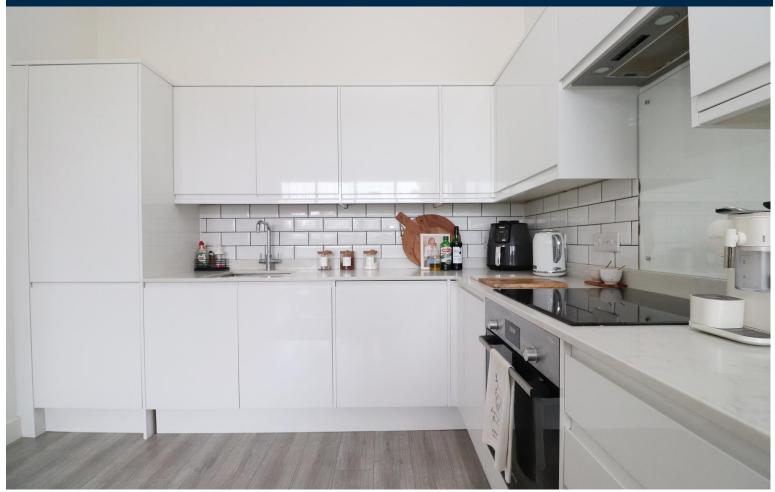

Continuing along the hallway, a slight bend leads you to the impressive open-plan kitchen and dining area. This modern culinary space boasts sleek white cabinetry, ample work surfaces, and a host of integrated appliances, including a built-in fridge freezer. With plenty of base units and storage cupboards, it is both practical and stylish, perfect for cooking and entertaining alike. The adjoining living area is wonderfully spacious and airy, highlighted by large floor-to-ceiling windows and double doors that open out onto a private terrace, flooding the space with natural light and offering an ideal spot for relaxation and alfresco dining.