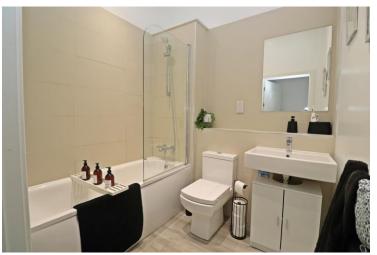

Adjacent to the living area is the chic and contemporary bathroom suite, fully tiled and equipped with a bath and overhead shower, a vanity sink, and a convenient button flush toilet. The bathroom's modern design ensures a comfortable and refreshing experience. Next to the bathroom, you will find a practical utility cupboard with plumbing for a washing machine, providing additional convenience.