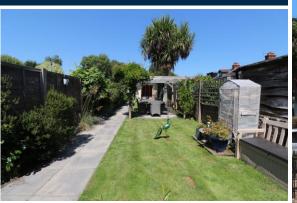

Outside, the expansive garden is a haven of tranquillity. It features both lawned and patio areas, ideal for various outdoor activities and relaxation. A charming pergola provides the perfect spot for alfresco dining, while the delightful summer house at the garden's end offers versatile space for storage or a serene retreat from the sun.