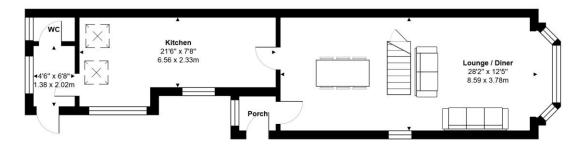

# GUIDE PRICE OF £465,000 - £475,000

- Driveway With Parking For Two Cars
- Enclosed Sunny And Large Rear Garden
- Excellent Local Schools Nearby
- Walking Distance To Station & Easy Access To A27

Welcome to this stunning four-bedroom semi-detached house on Penwarden Way, Bosham, a true gem nestled in one of the most desirable areas in the region. As you step through the charming porch, you're greeted by a beautifully presented lounge diner. The open-plan layout is cleverly designed, with a central staircase providing a natural division between the dining area and the inviting lounge/sitting room, creating a harmonious flow throughout the space.

The dining area seamlessly leads into a large, modern kitchen, which is sure to impress any culinary enthusiast. This space boasts sleek, contemporary fittings and built-in appliances, including a dishwasher, fridge freezer, and washing machine. The kitchen also features a delightful breakfast nook that offers a picturesque view of the immaculate garden, perfect for enjoying morning coffee or casual meals.

Just before you step out into the garden through the back door, there is a practical cloakroom area. This space is ideal for storing dirty shoes and coats, ensuring the rest of the home remains pristine. Adjacent to this area is a convenient downstairs W/C.

#### **GROUND FLOOR**

PORCH

LOUNGE/DINER 28' 2" × 12' 5" (8.59m × 3.78m)

KITCHEN 21' 6" × 7' 8" (6.56m × 2.33m)

CLOAK/BOOT ROOM 4' 6" × 6' 8" (1.38m × 2.02m)

W/C