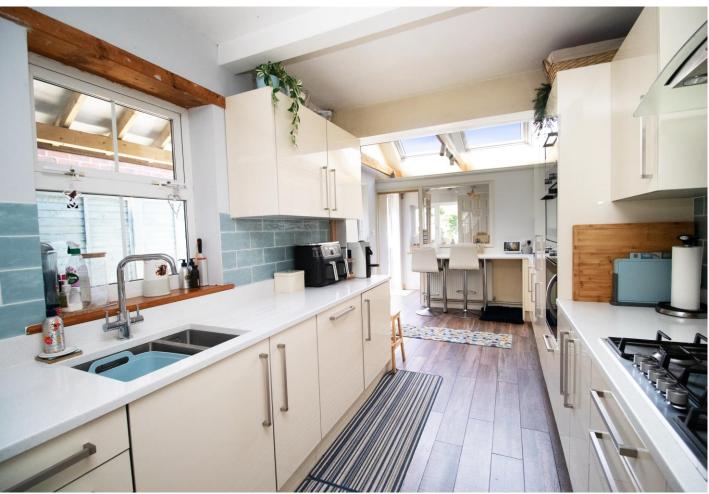

The dining area seamlessly leads into a large, modern kitchen, which is sure to impress any culinary enthusiast. This space boasts sleek, contemporary fittings and built-in appliances, including a dishwasher, fridge freezer, and washing machine. The kitchen also features a delightful breakfast nook that offers a picturesque view of the immaculate garden, perfect for enjoying morning coffee or casual meals.