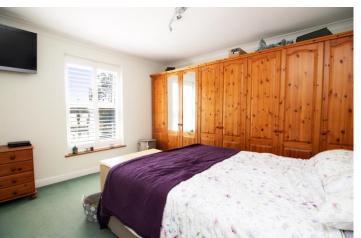

Upstairs, the first-floor landing leads to a spacious hallway, with bedroom one located to the right. This generous bedroom includes built-in wardrobes and ample space for a double bed. Further down the hallway, bedroom two also offers room for a double bed, along with space for free-standing dressers and wardrobes. Nestled between these two bedrooms is a modern shower room, complete with a toilet, sink, and walk-in shower. There is also potential to add a bath if desired, providing additional flexibility.