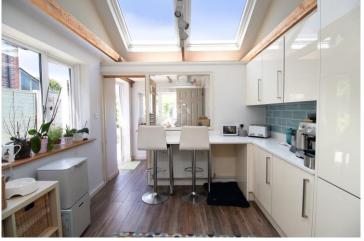

The dining area seamlessly leads into a large, modern kitchen, which is sure to impress any culinary enthusiast. This space boasts sleek, contemporary fittings and built-in appliances, including a dishwasher, fridge freezer, and washing machine. The kitchen also features a delightful breakfast nook that offers a picturesque view of the immaculate garden, perfect for enjoying morning coffee or casual meals.