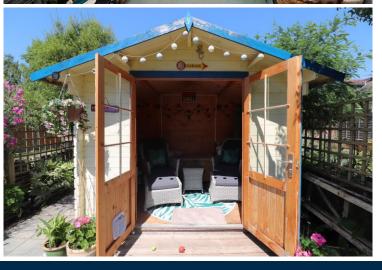

Outside, the expansive garden is a haven of tranquillity. It features both lawned and patio areas, ideal for various outdoor activities and relaxation. A charming pergola provides the perfect spot for alfresco dining, while the delightful summer house at the garden's end offers versatile space for storage or a serene retreat from the sun.